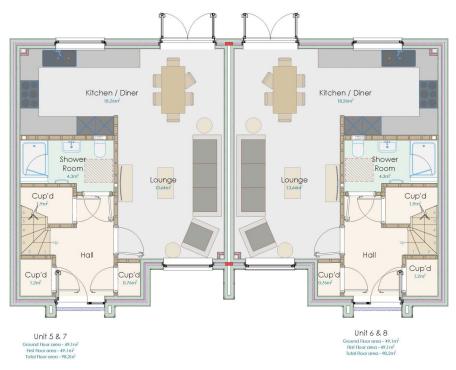

# Tertre Lane Development

Tertre Lane - Vale - GY3 5QU

Price From £685,000 - To £765,000

2 & 3



REF: 2316 TRP: Tbc



- 11 Brand new 2 & 3 bedroom houses.
- Situated in the quiet lanes in the North of the Island.
- Open plan kitchen/lounge/diner cloakroom.
- 2 & 3 bedrooms with either 1 or 2 bathrooms.
- Parking for 2 cars and fully enclosed rear gardens.
- Perry's Guide Page 11 E1.



























## Type A – 2 bedroom + box room and 1 bathroom.





First Floor Plan 1:50

## Type B – 3 bedroom and 2 bathrooms.



#### Ground Floor Plan 1:50



First Floor Plan 1:50

<u>Type C – 2 bedroom + larger box room and 1 bathroom.</u>



TYPE 'C' - Ground Floor Plan Ground Floor area - 42.67m<sup>2</sup> Total Floor area - 85.34m<sup>2</sup>

#### Ground Floor Plan 1:50



TYPE 'C' - First Floor Plan First Floor area - 42.67m<sup>2</sup>

First Floor Plan 1:50

## Type D – 3 bedroom and 1 bathroom.



First Floor Plan 1:50



TYPE 'D' - Ground Floor Plan Ground Floor area - 48.29m<sup>2</sup> Total Floor area - 96.58m<sup>2</sup>

Ground Floor Plan 1:50



Chateaux Estate Agency is extremely proud to present as Sole Agents, this prestigious development of 11 brand new properties. Situated in an attractive location within the North of the Island and within walking distance of Vale School, Bordeaux Harbour a