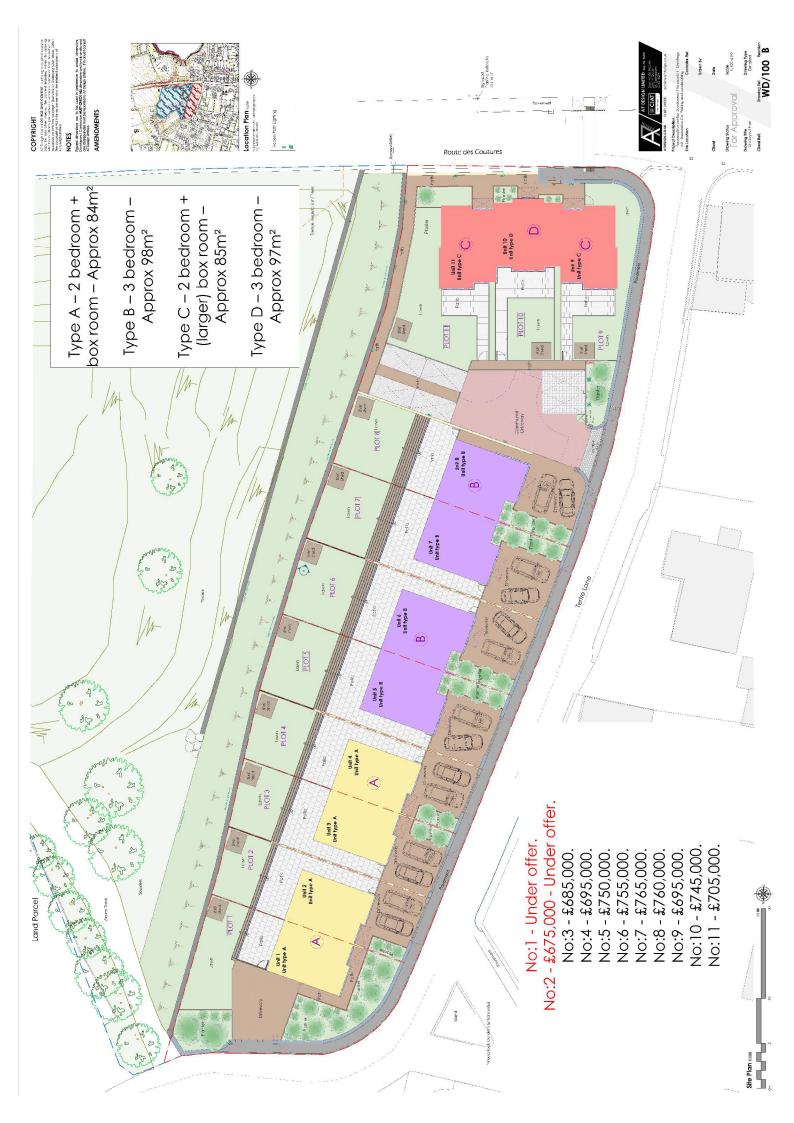

# Tertre Lane Development

Tertre Lane - Vale - GY3 5QU

Price From £685,000 - To £765,000

2 & 3

REF: 2316 TRP: Tbc

- 11 Brand new 2 & 3 bedroom houses.
- Situated in the quiet lanes in the North of the Island.
- Open plan kitchen/lounge/diner cloakroom.
- 2 & 3 bedrooms with either 1 or 2 bathrooms.
- Parking for 2 cars and fully enclosed rear gardens.
- Perry's Guide Page 11 E1.

## Type A – 2 bedroom + box room and 1 bathroom.

First Floor Plan 1:50

## Type B – 3 bedroom and 2 bathrooms.

#### Ground Floor Plan 1:50

First Floor Plan 1:50

<u>Type C – 2 bedroom + larger box room and 1 bathroom.</u>

TYPE 'C' - Ground Floor Plan Ground Floor area - 42.67m<sup>2</sup> Total Floor area - 85.34m<sup>2</sup>

#### Ground Floor Plan 1:50

TYPE 'C' - First Floor Plan First Floor area - 42.67m<sup>2</sup>

First Floor Plan 1:50

## Type D – 3 bedroom and 1 bathroom.

First Floor Plan 1:50

TYPE 'D' - Ground Floor Plan Ground Floor area - 48.29m<sup>2</sup> Total Floor area - 96.58m<sup>2</sup>

Ground Floor Plan 1:50

Chateaux Estate Agency is extremely proud to present as Sole Agents, this prestigious development of 11 brand new properties. Situated in an attractive location within the North of the Island and within walking distance of Vale School, Bordeaux Harbour and The Bridge for all your shopping requirements yet tucked away in the guiet lanes. This exciting development has been constructed by well renowned local craftsmen from J Meerveld & Sons and is nearing completion. Each property will be finished to a high specification as you would expect on a new build with modern fixtures and fittings throughout. Attention has been paid to every detail, from the underfloor heating throughout, the fully equipped kitchen featuring contemporary wall and base units with Silestone worktops and Neff/Hotpoint appliances, Geberit bathrooms with black matt accessories, fitted furniture in all primary bedrooms. The exteriors are finished with Zinc & Millboard detailing giving a very modern design and look. Fully enclosed landscaped rear gardens with patio areas and lawned gardens including a shed. Altogether these properties are a wonderful opportunity to acquire a brand new, low maintenance modern home and viewing is highly recommended to fully appreciate just how fabulous they are. Call Chateaux today on 244544 to speak to one of our friendly team.