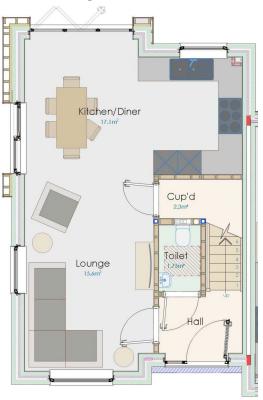

# Tertre Lane Development

Tertre Lane - Vale - GY3 5QU

Price From £685,000 - To £765,000

2 & 3



REF: 2316 TRP: Tbc



- 11 Brand new 2 & 3 bedroom houses.
- Situated in the quiet lanes in the North of the Island.
- Open plan kitchen/lounge/diner cloakroom.
- 2 & 3 bedrooms with either 1 or 2 bathrooms.
- Parking for 2 cars and fully enclosed rear gardens.
- Perry's Guide Page 11 E1.



























## Type A – 2 bedroom + box room and 1 bathroom.





First Floor Plan 1:50

## Type B – 3 bedroom and 2 bathrooms.



#### Ground Floor Plan 1:50



First Floor Plan 1:50

<u>Type C – 2 bedroom + larger box room and 1 bathroom.</u>



TYPE 'C' - Ground Floor Plan Ground Floor area - 42.67m<sup>2</sup> Total Floor area - 85.34m<sup>2</sup>

#### Ground Floor Plan 1:50



TYPE 'C' - First Floor Plan First Floor area - 42.67m<sup>2</sup>

First Floor Plan 1:50

## Type D – 3 bedroom and 1 bathroom.



First Floor Plan 1:50



TYPE 'D' - Ground Floor Plan Ground Floor area - 48.29m<sup>2</sup> Total Floor area - 96.58m<sup>2</sup>

Ground Floor Plan 1:50



Chateaux Estate Agency is extremely proud to present as Sole Agents, this prestigious development of 11 brand new properties. Situated in an attractive location within the North of the Island and within walking distance of Vale School, Bordeaux Harbour and The Bridge for all your shopping requirements yet tucked away in the guiet lanes. This exciting development has be