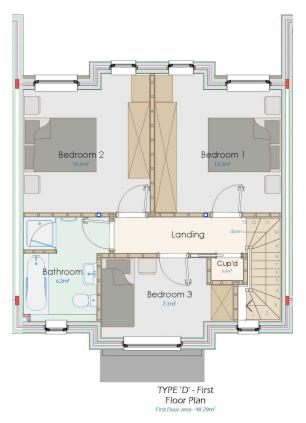

## Type D – 3 bedroom and 1 bathroom.

First Floor Plan 1:50

TYPE 'D' - Ground Floor Plan Ground Floor area - 48.29m<sup>2</sup> Total Floor area - 96.58m<sup>2</sup>

Ground Floor Plan 1:50

Chateaux Estate Agency is extremely proud to present as Sole Agents, this prestigious development of 11 brand new properties. Situated in an attractive location within the North of the Island and within walking distance of Vale School, Bordeaux Harbour and The Bridge for all your shopping requirements yet tucked away in the guiet lanes. This exciting development has been constructed by well renowned local craftsmen from J Meerveld & Sons and is nearing completion. Each property will be finished to a high specification as you would expect on a new build with modern fixtures and fittings throughout. Attention has been paid to every detail, from the underfloor heating throughout, the fully equipped kitchen featuring contemporary wall and base units with Silestone worktops and Neff/Hotpoint appliances, Geberit bathrooms with black matt accessories, fitted furniture in all primary bedrooms. The exteriors are finished with Zinc & Millboard detailing giving a very modern design and look. Fully enclosed landscaped rear gardens with patio areas and lawned gardens including a shed. Altogether these properties are a wonderful opportunity to acquire a brand new, low maintenance modern home and viewing is highly recommended to fully appreciate just how fabulous they are. Call Chateaux today on 244544 to speak to one of our friendly team.