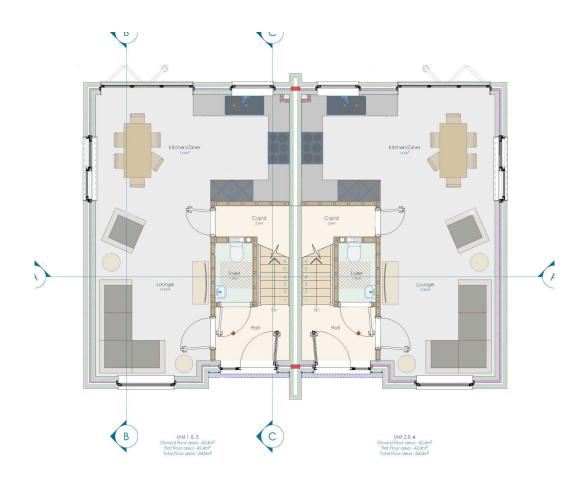

## Type B – 3 bedroom and 2 bathrooms.

#### Ground Floor Plan 1:50

First Floor Plan 1:50

<u>Type C – 2 bedroom + larger box room and 1 bathroom.</u>

TYPE 'C' - Ground Floor Plan Ground Floor area - 42.67m<sup>2</sup> Total Floor area - 85.34m<sup>2</sup>