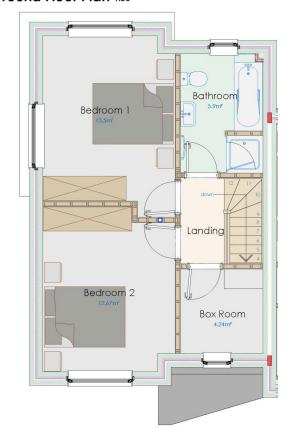

# Tertre Lane Development

Tertre Lane - Vale - GY3 5QU

Price From £685,000 - To £765,000

2 & 3



REF: 2316 TRP: Tbc



- 11 Brand new 2 & 3 bedroom houses.
- Situated in the quiet lanes in the North of the Island.
- Open plan kitchen/lounge/diner cloakroom.
- 2 & 3 bedrooms with either 1 or 2 bathrooms.
- Parking for 2 cars and fully enclosed rear gardens.
- Perry's Guide Page 11 E1.



























## Type A – 2 bedroom + box room and 1 bathroom.





First Floor Plan 1:50

## Type B – 3 bedroom and 2 bathrooms.



#### Ground Floor Plan 1:50



First Floor Plan 1:50

<u>Type C – 2 bedroom + larger box room and 1 bathroom.</u>



TYPE 'C' - Ground Floor Plan Ground Floor area - 42.67m<sup>2</sup> Total Floor area - 85.34m<sup>2</sup>

#### Ground Floor Plan 1:50



TYPE 'C' - First Floor Plan First Floor area - 42.67m<sup>2</sup>

First Floor Plan 1:50

## Type D – 3 bedroom and 1 bathroom.



First Floor Plan 1:50



TYPE 'D' - Ground Floor Plan Ground Floor area - 48.29m<sup>2</sup> Total Floor area - 96.58m<sup>2</sup>

Ground Floor Plan 1:50



Chateaux Estate Agency is extremely proud to present as Sole Agents, this prestigious development of 11 brand new properties. Situated in an attractive location within the North of the Island and within walking distance of Vale School, Bordeaux Harbour and The Bridge for all your shopping requirements yet tucked away in the guiet lanes. This exciting development has been constructed by well renowned local craftsmen from J Meerveld & Sons and is nearing completion. Each property will be finished to a high