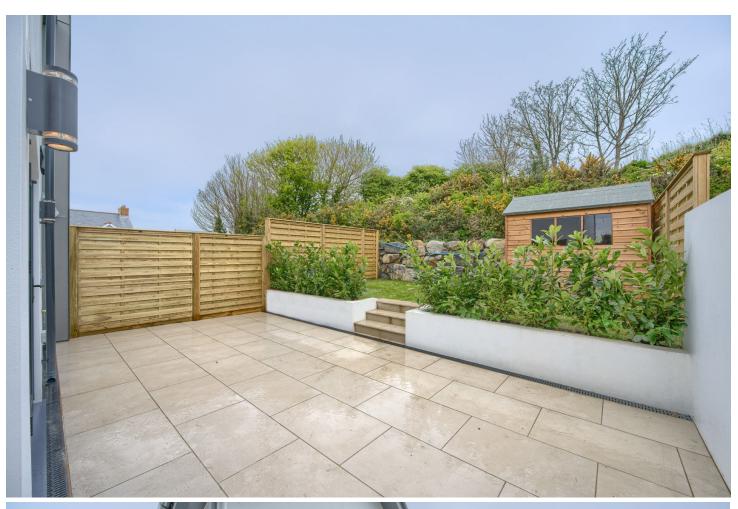

## Type D – 3 bedroom and 1 bathroom.

First Floor Plan 1:50

TYPE 'D' - Ground Floor Plan Ground Floor area - 48.29m<sup>2</sup> Total Floor area - 96.58m<sup>2</sup>

Ground Floor Plan 1:50

Chateaux Estate Agency is extremely proud to present as Sole Agents, this prestigious development of 11 brand new properties. Situated in an attractive location within the North of the Island and within walking distance of Vale School, Bordeaux Harbour and The Bridge for all your shopping requirements yet tucked away in the guiet lanes. This exciting development has been constructed by well renowned local craftsmen from J Meerveld & Sons and is nearing completion. Each property will be finished to a high specification as you would expect on a new build with modern fixtures and fittings throughout. Attention has been paid to every detail, from the underfloor heating throughout, the fully equipped kitchen featuring contemporary wall and base units with Silestone worktops and Neff/Hotpoint appliances, Geberit bathrooms with black matt accessories, fitted furniture in all primary bedrooms. The exteriors are finished with Zinc & Millboard detailing giving a very modern design and look. Fully enclosed landscaped rear gardens with patio areas and lawned gardens including a shed. Altogether these properties are a wonderful opportunity to acquire a brand new, low maintenance modern home and viewing is highly recommended to fully appreciate just how fabulous they are. Call Chateaux today on 244544 to speak to one of our friendly team.

#### PLEASE NOTE ALL IMAGES ARE OF TYPE A FOR ILLUSTRATIVE PURPOSES ONLY.

These particulars are supplied on the understanding that all negotiations and appointments are conducted through this office. Whilst care has been taken with these details we do not guarantee their accuracy, nor do they form any part of any contract.