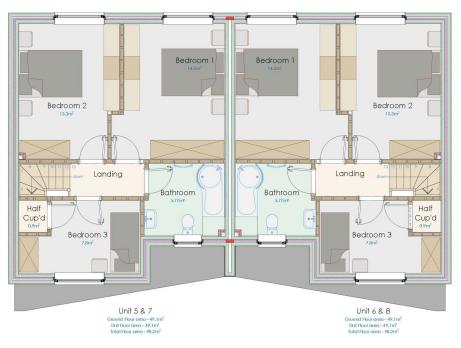

# Tertre Lane Development

Tertre Lane - Vale - GY3 5QU

Price From £685,000 - To £765,000

2 & 3



REF: 2316 TRP: Tbc



- 11 Brand new 2 & 3 bedroom houses.
- Situated in the quiet lanes in the North of the Island.
- Open plan kitchen/lounge/diner cloakroom.
- 2 & 3 bedrooms with either 1 or 2 bathrooms.
- Parking for 2 cars and fully enclosed rear gardens.
- Perry's Guide Page 11 E1.



























## Type A – 2 bedroom + box room and 1 bathroom.





First Floor Plan 1:50

## Type B – 3 bedroom and 2 bathrooms.



#### Ground Floor Plan 1:50



First Floor Plan 1:50

<u>Type C – 2 bedroom + larger box room and 1 bathroom.</u>



TYPE 'C' - Ground Floor Plan Ground Floor area - 42.67m<sup>2</sup> Total Floor area - 85.34m<sup>2</sup>

#### Ground Floor Plan 1:50



TYPE 'C' - First Floor Plan First Floor area - 42.67m<sup>2</sup>

First Floor Plan 1:50

## Type D – 3 bedroom and 1 bathroom.



First Floor Plan 1:50



TYPE 'D' - Ground Floor Plan Ground Floor area - 48.29m<sup>2</sup> Total Floor area - 96.58m<sup>2</sup>

Ground Floor Plan 1:50



Chateaux Estate Agency is extremely proud to present as Sole Agents, this prestigious development of 11 brand new properties. Situated in an attractive location within the North of the Island and within walking distance of Vale School, Bordeaux Harbour and The Bridge for all your shop