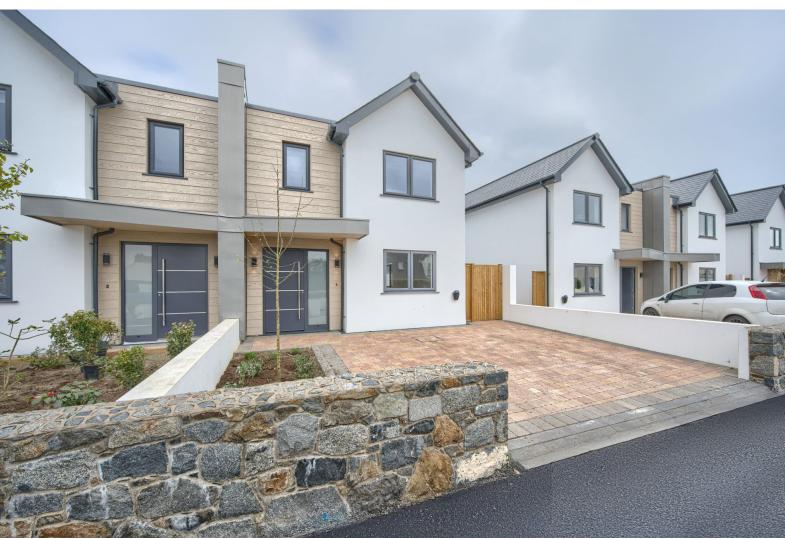

# Tertre Lane Development

Tertre Lane - Vale - GY3 5QU

Price From £685,000 - To £765,000

2 & 3

REF: 2316 TRP: Tbc

- 11 Brand new 2 & 3 bedroom houses.
- Situated in the quiet lanes in the North of the Island.
- Open plan kitchen/lounge/diner cloakroom.
- 2 & 3 bedrooms with either 1 or 2 bathrooms.
- Parking for 2 cars and fully enclosed rear gardens.
- Perry's Guide Page 11 E1.

## Type D – 3 bedroom and 1 bathroom.

First Floor Plan 1:50

TYPE 'D' - Ground Floor Plan Ground Floor area - 48.29m<sup>2</sup> Total Floor area - 96.58m<sup>2</sup>

Ground Floor Plan 1:50

Chateaux Estate Agency is extremely proud to present as Sole Agents, this prestigious development of 11 brand new properties. Situated in an attractive location within the North of the Island and within walking distance of Vale School, Bordeaux Harbour and The Bridge for all your shopping requirements yet tucked away in the guiet lanes. This exciting development has been constructed by well renowned local craftsmen from J Meerveld & Sons and is nearing completion. Each property will be finished to a high specification as you would expect on a new build with modern fixtures and fittings throughout. Attention has been paid to every detail, from the underfloor heating throughout, the fully equipped kitchen featuring contemporary wall and base units with Silestone worktops and Neff/Hotpoint appliances, Geberit bathrooms with black matt accessories, fitted furniture in all primary bedrooms. The exteriors are finished with Zinc & Millboard detailing giving a very modern design and look. Fully enclosed landscaped rear gardens with patio areas and lawned gardens including a shed. Altogether these properties are a wonderful opportunity to acquire a brand new, low maintenance modern home and viewing is highly recommended to fully appreciate just how fabulous they are. Call Chateaux today on 244544 to speak to one of our friendly team.