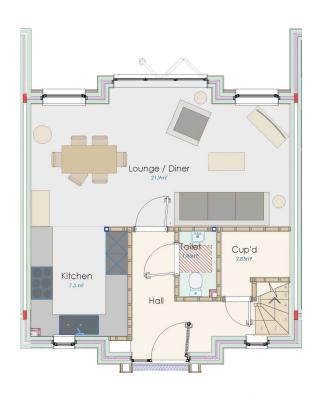

## Type D – 3 bedroom and 1 bathroom.

First Floor Plan 1:50

TYPE 'D' - Ground Floor Plan Ground Floor area - 48.29m<sup>2</sup> Total Floor area - 96.58m<sup>2</sup>

Ground Floor Plan 1:50

Chateaux Estate Agency is extremely proud to present as Sole Agents, this prestigious development of 11 brand new properties. Situated in an attractive location within the North of the Island and within walking distance of Vale School, Bordeaux Harbour and The Bridge for all your shopping requirements yet tucked away in the guiet lanes. This exciting development has been constructed by well renowned local craftsmen from J Meerveld & Sons and is nearing completion. Each property will be finished to a high specification as you would expect on a new build with modern fixtures and fittings throughout. Attention has been paid to every detail, from the underfloor heating throughout, the fully equipped kitchen featuring contemporary wall and base units with Silestone worktops and Neff/Hotpoint appliances, Geberit bathrooms with black matt accessories, fitted furniture in all primary bedrooms. The exteriors are finished with Zinc & Millboard detailing giving a very modern design and look. Fully enclosed landscaped rear gardens with patio areas and lawned gardens including a shed. Altogether these properties are a wonderful opportunity to acquire a brand new, low maintenance modern home and viewing is highly recommended to fully appreciate just how fabulous they are. Call Chateaux today on 244544 to speak to one of our friendly team.