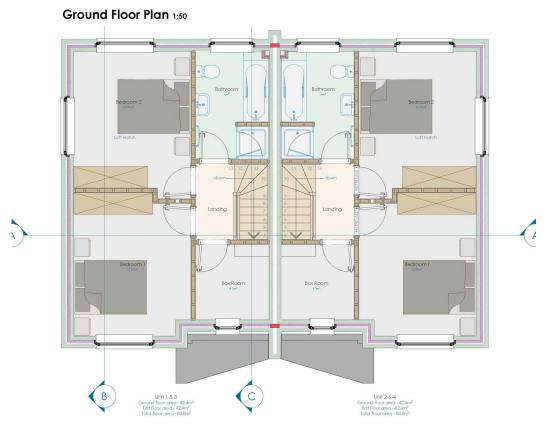

## Type A – 2 bedroom + box room and 1 bathroom.

First Floor Plan 1:50

#### Ground Floor Plan 1:50

TYPE 'C' - First Floor Plan First Floor area - 42.67m<sup>2</sup>

First Floor Plan 1:50