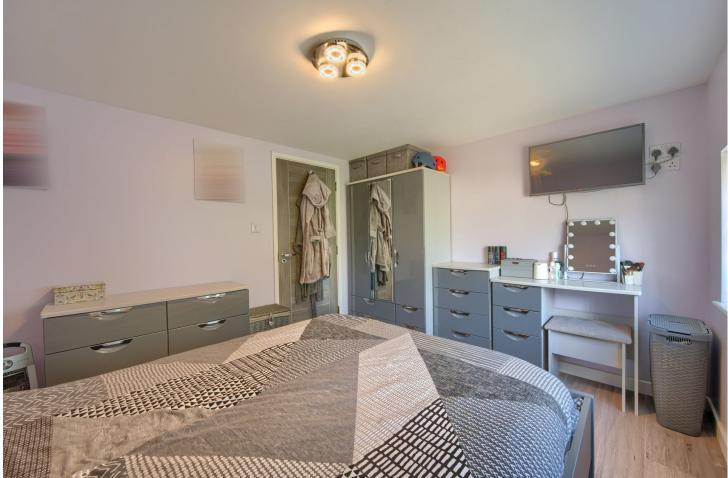

#### BEDROOM 1 3.65m (12'0") x 3m (9'10")

Double bedroom with window to rear.

## BEDROOM 2 3.22m (10'7") x 3m (9'10")

Presently used as a twin bedroom with window front.

#### BEDROOM 3 3m (9'10") x 2.43m (8'0")

Good size single bedroom with window to side.