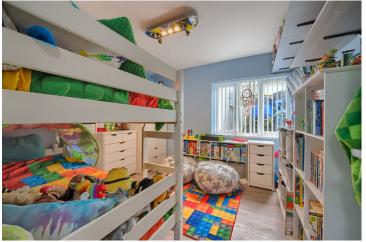

## BEDROOM 2 3.22m (10'7") x 3m (9'10")

Presently used as a twin bedroom with window front.