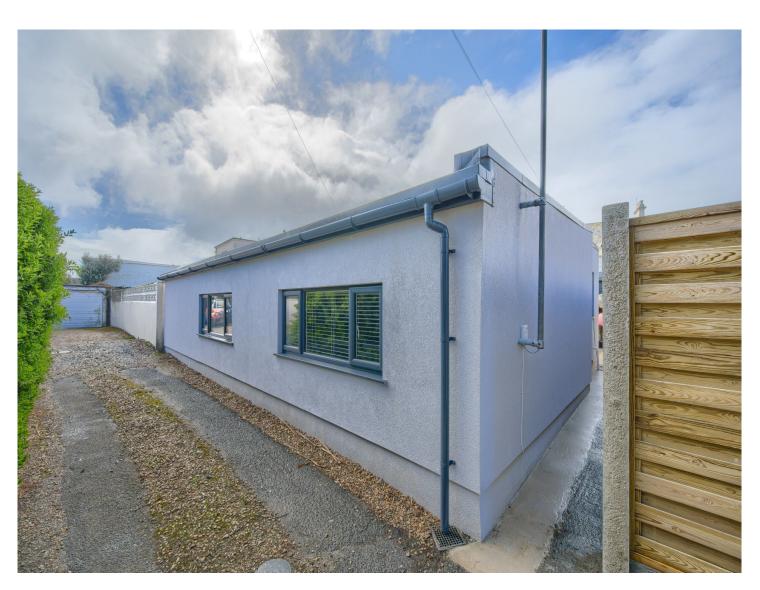

# Le Chalet

Rue De Carteret - Castel - Guernsey

Price £630,000

REF: 2319 TRP: 106

- A 3 bedroom semi detached property.
- Situated tucked away in the heart of Cobo Village
- Stones throw away from Cobo Beach, shops, pubs and restaurants.
- Comprises, kitchen/breakfast room, lounge, bathroom and 3 bedrooms.
- Parking for 1 car.
- Perry`s Guide Page 8 A3

# **EXTERNAL**

Courtyard garden with shed\* (\*may be removed), access to parking space and Rue de Carteret.

Chateaux Estates are pleased to offer to the market "Le Chalet" a fully renovated 3 bedroom property situated in a fantastic location, tucked away in the heart of Cobo Village, just a stones throw away from Cobo beach, shops, pubs and restaurants. The property is in move in condition and has been completely redone including external and internal insulation, windows, kitchen, bathroom etc. Comprising kitchen/breakfast room, lounge, bathroom and three bedrooms. Externally you have a courtyard area with shed, access to parking space and Rue De Carteret. This house must be viewed to fully appreciate what's on offer and would suit anyone wanting to live on the West Coast, downsizers and more. To view please call 244544.