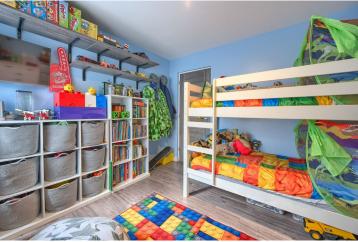

## BEDROOM 2 3.22m (10'7") x 3m (9'10")

Presently used as a twin bedroom with window front.