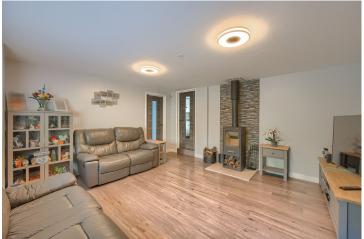

## LOUNGE 4.56m (15'0") x 4.2m (13'9")

With feature wood burning stove together with tile panel to rear set on tiled hearth.

Window to rear. Doors to Kitchen and Inner hall.