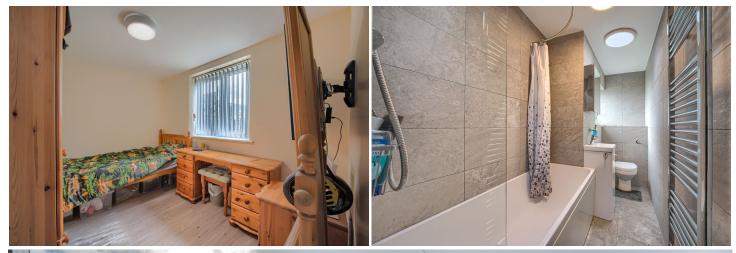

#### BEDROOM 3 3m (9'10") x 2.43m (8'0")

Good size single bedroom with window to side.

# BATHROOM 3.96m (13'0") Max x 1.36m (4'6") Max

Fully tiled floor and walls. Bath with shower over, wash basin set on unit together with Mirror fronted cabinet over, toilet with concealed system and window to rear. 2 Sun pipes providing additional natural light. Heated towel rail.