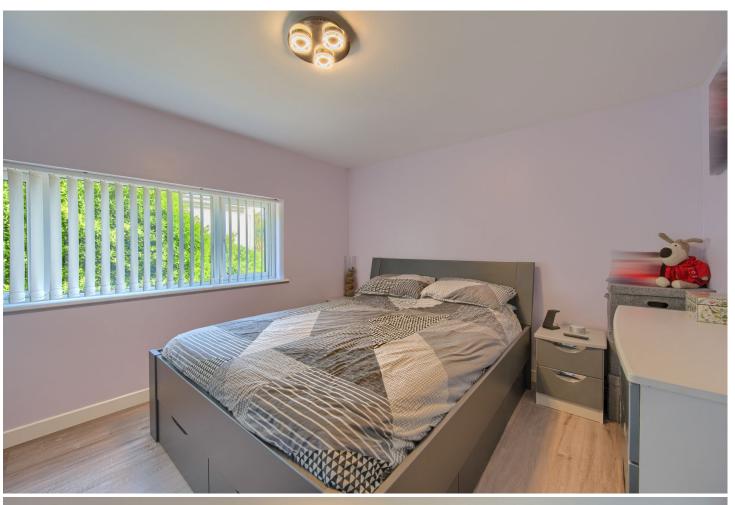

#### BEDROOM 1 3.65m (12'0") x 3m (9'10")

Double bedroom with window to rear.

## BEDROOM 2 3.22m (10'7") x 3m (9'10")

Presently used as a twin bedroom with window front.

#### BEDROOM 3 3m (9'10") x 2.43m (8'0")

Good size single bedroom with window to side.