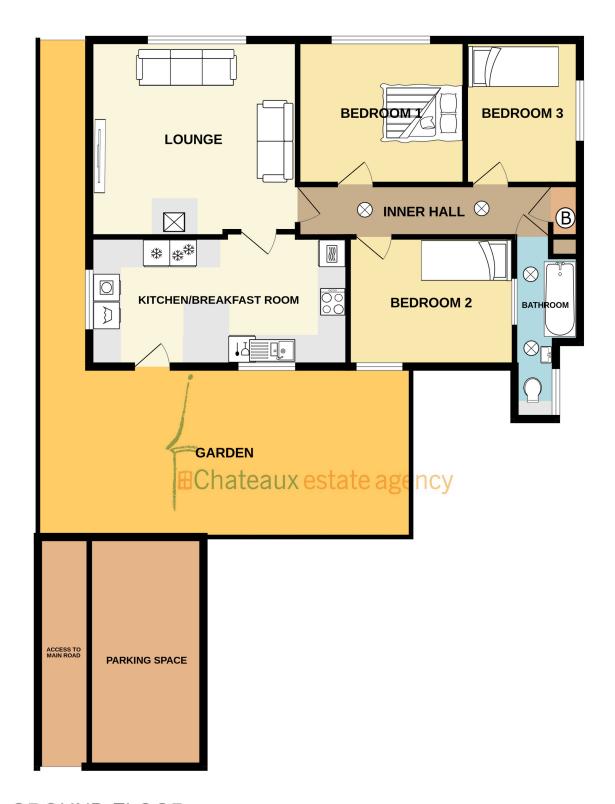

**GROUND FLOOR** 

#### KITCHEN/BREAKFAST ROOM 5.64m (18'6") x 3m (9'10")

Comprehensive range of fitted kitchen units with door fronts finished in light grey gloss with contrasting laminate worktops. One and a half bowl stainless steel sink. Appliances include Neff Oven with Combi oven over. Neff hob with extract over. Neff full-size dishwasher. Full height larder fridge and full height freezer. Cupboard with a combination of shelves and pull-out drawers provide useful storage. AEG washing machine. Hoover tumble dryer. Cupbard housing Electrics and area for coats and shoes, et cetera. Windows to front and side, and door to front court yard garden.

## LOUNGE 4.56m (15'0") x 4.2m (13'9")

With feature wood burning stove together with tile panel to rear set on tiled hearth.

Window to rear. Doors to Kitchen and Inner hall.

# INNER HALL 5.62m (18'5") x 1.13m (3'8")

With doors to all bedrooms, bathroom and airing cupboard. Two sun pipes providing natural light. Cupboard housing hot water cylinder with airing shelves.

#### BEDROOM 1 3.65m (12'0") x 3m (9'10")

Double bedroom with window to rear.

## BEDROOM 2 3.22m (10'7") x 3m (9'10")

Presently used as a twin bedroom with window front.

#### BEDROOM 3 3m (9'10") x 2.43m (8'0")

Good size single bedroom with window to side.

# BATHROOM 3.96m (13'0") Max x 1.36m (4'6") Max

Fully tiled floor and walls. Bath with shower over, wash basin set on unit together with Mirror fronted cabinet over, toilet with concealed system and window to rear. 2 Sun pipes providing additional natural light. Heated towel rail.