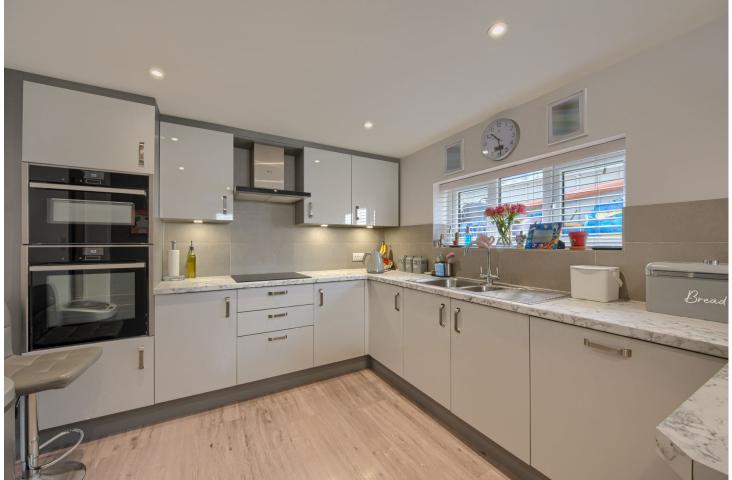

#### KITCHEN/BREAKFAST ROOM 5.64m (18'6") x 3m (9'10")

Comprehensive range of fitted kitchen units with door fronts finished in light grey gloss with contrasting laminate worktops. One and a half bowl stainless steel sink. Appliances include Neff Oven with Combi oven over. Neff hob with extract over. Neff full-size dishwasher. Full height larder fridge and full height freezer. Cupboard with a combination of shelves and pull-out drawers provide useful storage. AEG washing machine. Hoover tumble dryer. Cupbard housing Electrics and area for coats and shoes, et cetera. Windows to front and side, and door to front court yard garden.