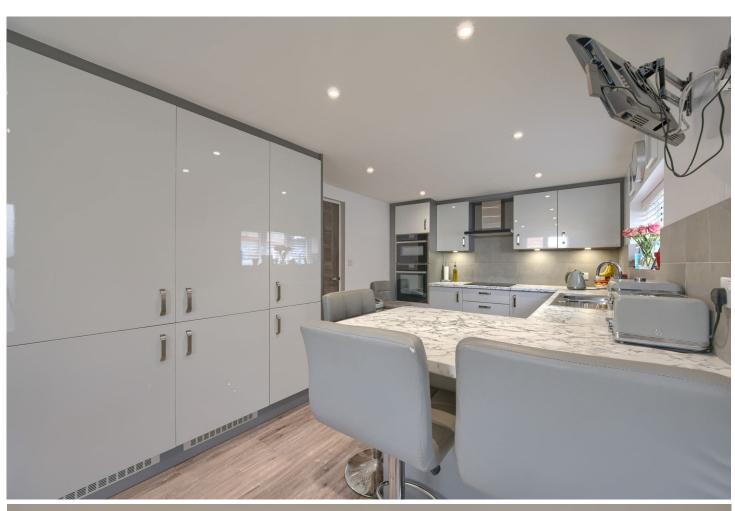

#### KITCHEN/BREAKFAST ROOM 5.64m (18'6") x 3m (9'10")

Comprehensive range of fitted kitchen units with door fronts finished in light grey gloss with contrasting laminate worktops. One and a half bowl stainless steel sink. Appliances include Neff Oven with Combi oven over. Neff hob with extract over. Neff full-size dishwasher. Full height larder fridge and full height freezer. Cupboard with a combination of shelves and pull-out drawers provide useful storage. AEG washing machine. Hoover tumble dryer. Cupbard housing Electrics and area for coats and shoes, et cetera. Windows to front and side, and door to front court yard garden.