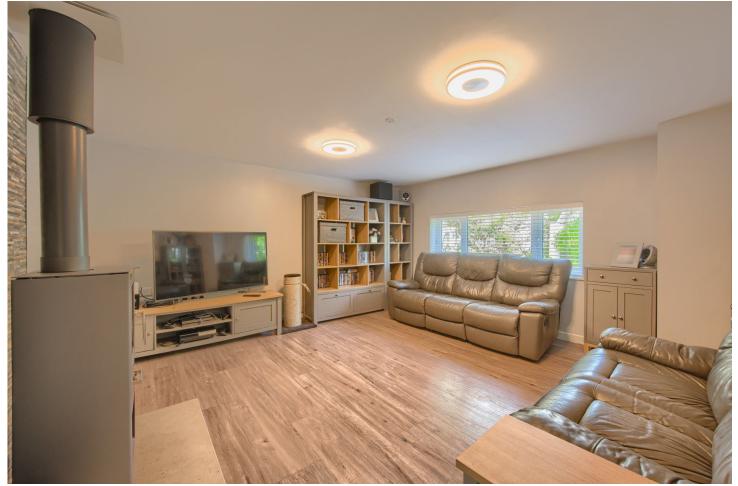

## LOUNGE 4.56m (15'0") x 4.2m (13'9")

With feature wood burning stove together with tile panel to rear set on tiled hearth.

Window to rear. Doors to Kitchen and Inner hall.