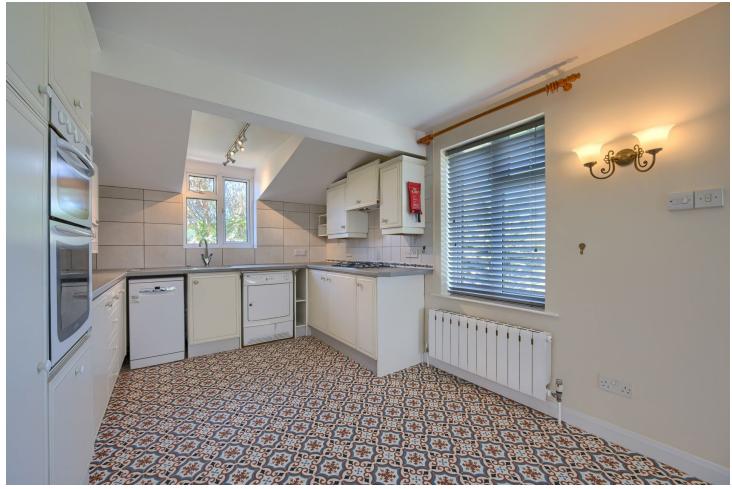

### KITCHEN 4.75m (15'7") x 3.01m (9'11")

Fitted wall and base units in Cream with contrasting worktops over incorporating a stainless steel single bowl sink and drainer unit with tiled splashbacks. Appliances include Hotpoint eye level double oven & grill, free standing Indesit washer/dryer, free standing slimline Bosch dishwasher, Vaillant gas boiler and integrated fridge/freezer. Dormer window to side and window and door to rear leading out to spiral staircase. Concertina double doors to lounge/diner. Radiator.