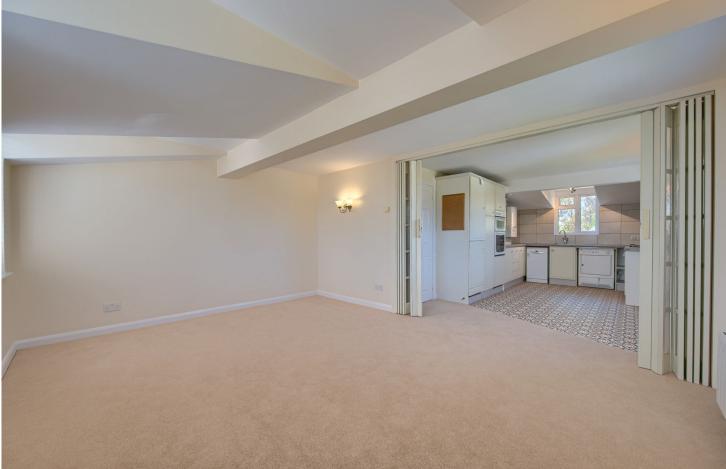

## LOUNGE/DINER 4.81m (15'9") x 3.63m (11'11")

Great size room, perfect to relax and dine in with two dormer windows to side and one window to rear.
Concertina double doors to kitchen. 2 radiators.