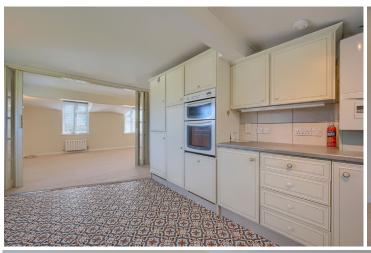

### KITCHEN 4.75m (15'7") x 3.01m (9'11")

Fitted wall and base units in Cream with contrasting worktops over incorporating a stainless steel single bowl sink and drainer unit with tiled splashbacks. Appliances include Hotpoint eye level double oven & grill, free standing Indesit washer/dryer, free standing slimline Bosch dishwasher, Vaillant gas boiler and integrated fridge/freezer. Dormer window to side and window and door to rear leading out to spiral staircase. Concertina double doors to lounge/diner. Radiator.