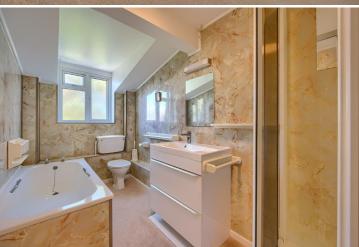

### BATHROOM 3.61m (11'10") x 1.66m (5'5")

Fitted with a four piece suite comprising bath, separate shower cubicle, wash hand basin set in vanity unit with mirror and shaver light over and w.c. Dormer window to side. Radiator.