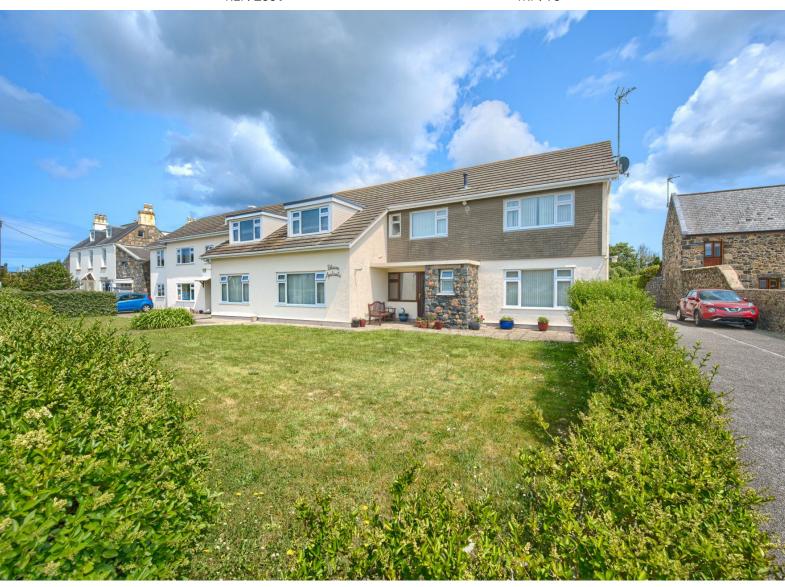

Made with Meropic (2025)

7 Tokoroa Apartments is a spacious second floor apartment situated mid way between Bordeaux Harbour and Beaucette Marina. The generous accommodation comprises of lounge/diner, 2 double bedrooms, separate family bathroom and well equipped kitchen. This development is very well maintained and has the added benefit of communal gardens and dedicated parking for 2 cars. To view this well appointed apartment which is in a great location call Chateaux today on 244544.

### KITCHEN 4.75m (15'7") x 3.01m (9'11")

Fitted wall and base units in Cream with contrasting worktops over incorporating a stainless steel single bowl sink and drainer unit with tiled splashbacks. Appliances include Hotpoint eye level double oven & grill, free standing Indesit washer/dryer, free standing slimline Bosch dishwasher, Vaillant gas boiler and integrated fridge/freezer. Dormer window to side and window and door to rear leading out to spiral staircase. Concertina double doors to lounge/diner. Radiator.