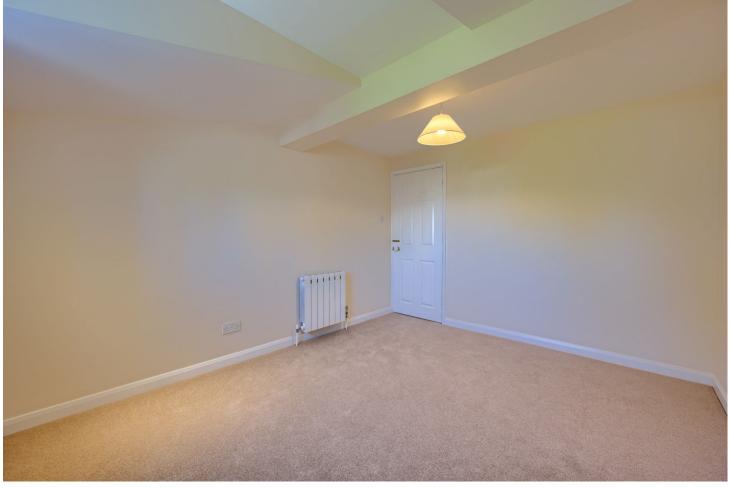

# BEDROOM 1 3.61m (11'10") x 2.98m (9'9")

Double bedroom with dormer window to side. Radiator.

# BEDROOM 2 3.6m (11'10") x 2.98m (9'9")

Double bedroom with dormer window to side. Radiator.