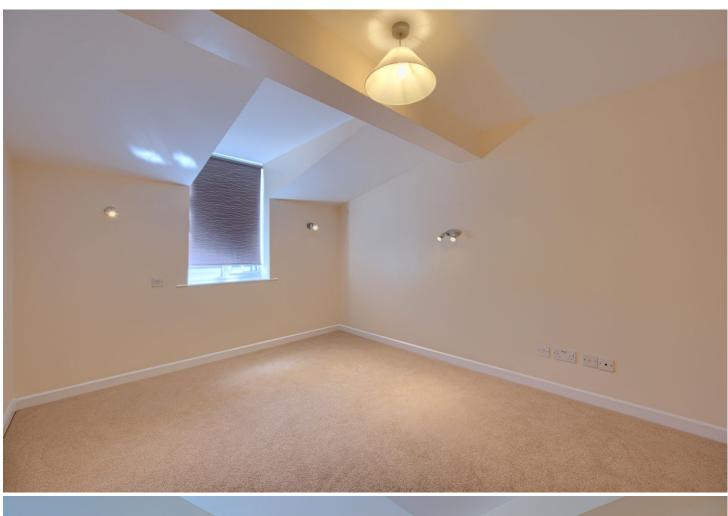

# BEDROOM 1 3.61m (11'10") x 2.98m (9'9")

Double bedroom with dormer window to side. Radiator.

# BEDROOM 2 3.6m (11'10") x 2.98m (9'9")

Double bedroom with dormer window to side. Radiator.