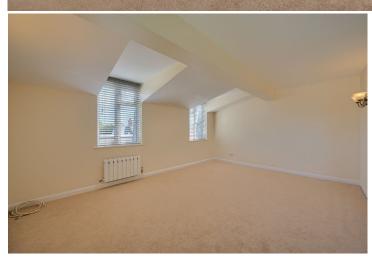

# BEDROOM 1 3.61m (11'10") x 2.98m (9'9")

Double bedroom with dormer window to side. Radiator.

# BEDROOM 2 3.6m (11'10") x 2.98m (9'9")

Double bedroom with dormer window to side. Radiator.