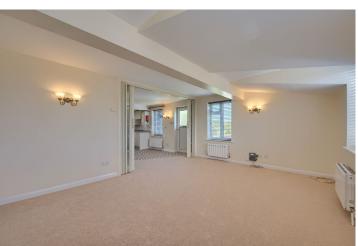

## LOUNGE/DINER 4.81m (15'9") x 3.63m (11'11")

Great size room, perfect to relax and dine in with two dormer windows to side and one window to rear.
Concertina double doors to kitchen. 2 radiators.