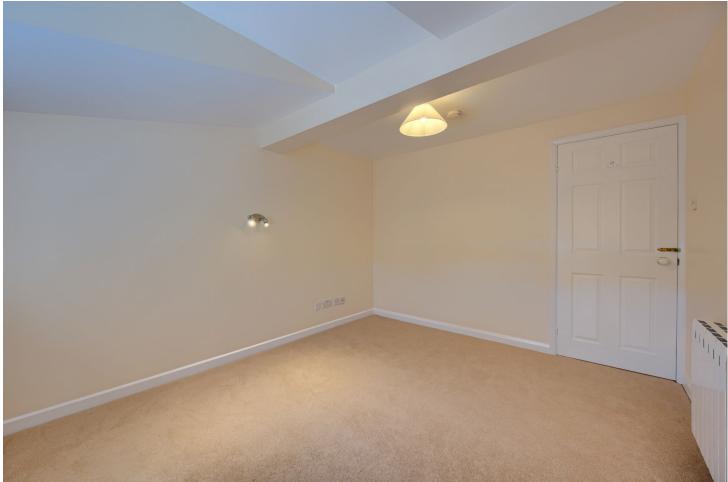

# BEDROOM 1 3.61m (11'10") x 2.98m (9'9")

Double bedroom with dormer window to side. Radiator.

# BEDROOM 2 3.6m (11'10") x 2.98m (9'9")

Double bedroom with dormer window to side. Radiator.