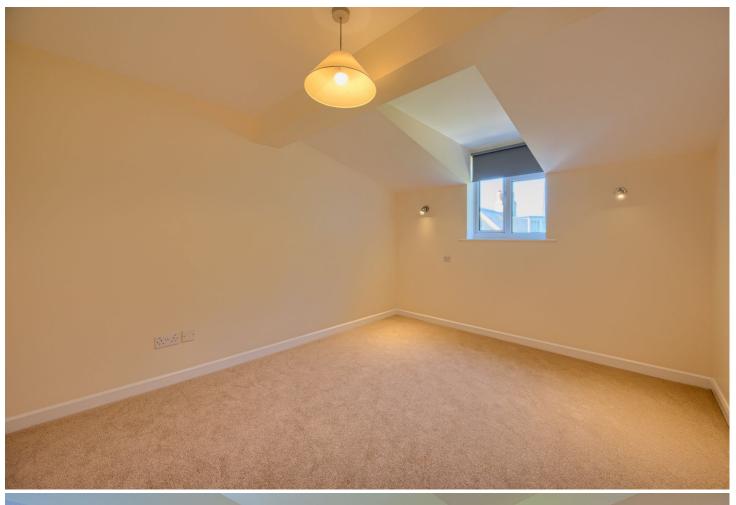

# BEDROOM 1 3.61m (11'10") x 2.98m (9'9")

Double bedroom with dormer window to side. Radiator.

# BEDROOM 2 3.6m (11'10") x 2.98m (9'9")

Double bedroom with dormer window to side. Radiator.