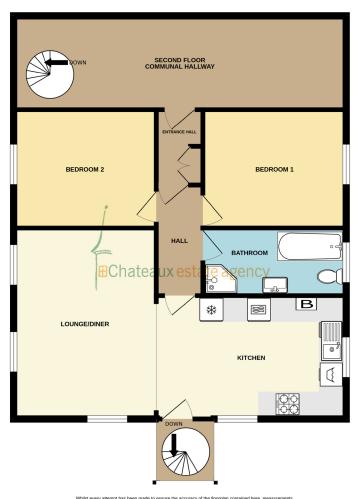

# SECOND FLOOR

of doors, Windows, rooms and any other items are approximate and no responsibility is taken for any error, omission or mis-statement. This plan is for illustrative purposes only and should be used as such by any prospective purchaser. The services, systems and appliances shown have not been tested and no guarantee as to their operability or efficiency can be given.

### **ENTRANCE LOBBY**

Storage cupboard and door to inner hall.

### **INNER HALL**

Shallow cupboard. Radiator.

### KITCHEN 4.75m (15'7") x 3.01m (9'11")

Fitted wall and base units in Cream with contrasting worktops over incorporating a stainless steel single bowl sink and drainer unit with tiled splashbacks. Appliances include Hotpoint eye level double oven & grill, free standing Indesit washer/dryer, free standing slimline Bosch dishwasher, Vaillant gas boiler and integrated fridge/freezer. Dormer window to side and window and door to rear leading out to spiral staircase. Concertina double doors to lounge/diner. Radiator.

## LOUNGE/DINER 4.81m (15'9") x 3.63m (11'11")

Great size room, perfect to relax and dine in with two dormer windows to side and one window to rear.
Concertina double doors to kitchen. 2 radiators.

### BATHROOM 3.61m (11'10") x 1.66m (5'5")

Fitted with a four piece suite comprising bath, separate shower cubicle, wash hand basin set in vanity unit with mirror and shaver light over and w.c. Dormer window to side. Radiator.

# BEDROOM 1 3.61m (11'10") x 2.98m (9'9")

Double bedroom with dormer window to side. Radiator.

# BEDROOM 2 3.6m (11'10") x 2.98m (9'9")

Double bedroom with dormer window to side. Radiator.