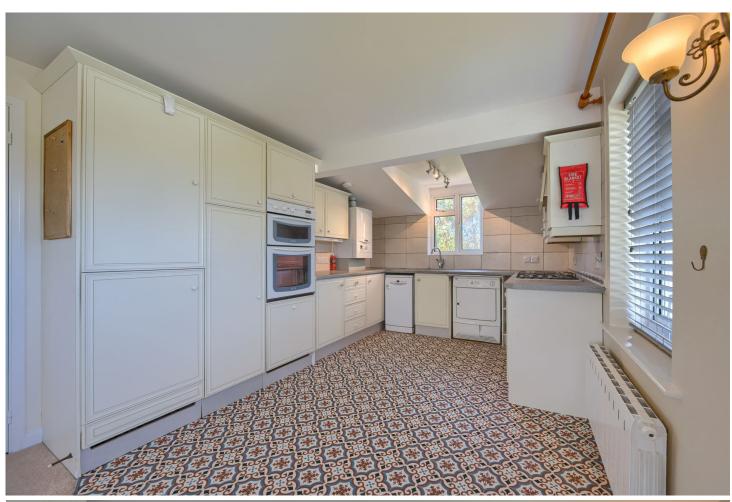

### KITCHEN 4.75m (15'7") x 3.01m (9'11")

Fitted wall and base units in Cream with contrasting worktops over incorporating a stainless steel single bowl sink and drainer unit with tiled splashbacks. Appliances include Hotpoint eye level double oven & grill, free standing Indesit washer/dryer, free standing slimline Bosch dishwasher, Vaillant gas boiler and integrated fridge/freezer. Dormer window to side and window and door to rear leading out to spiral staircase. Concertina double doors to lounge/diner. Radiator.