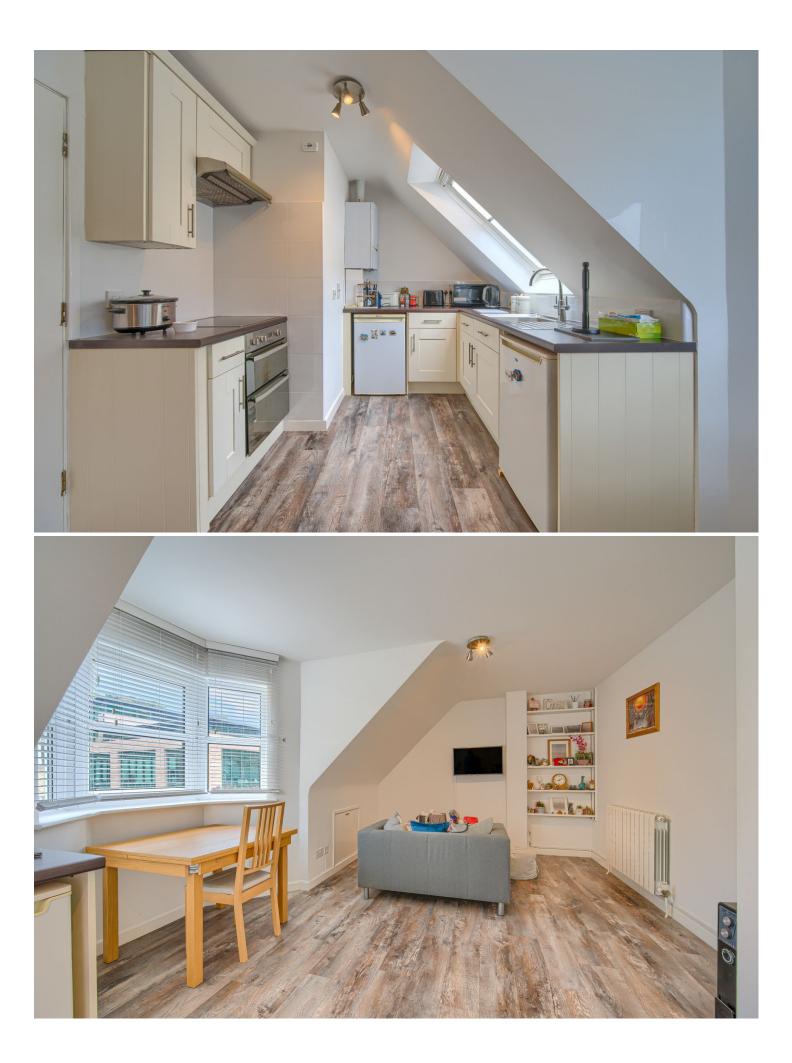

# KITCHEN/LIVING ROOM 6.5m (21'4") x 3.94m (12'11") Into Bay

Fitted with wall & base units in cream with contrasting worktops over. Stainless steel single bowl sink with drainer. Appliances include Hotpoint double oven with ceramic hob & extractor over, Hotpoint under counter fridge and Igenix under counter freezer. Wall mounted Vaillant gas boiler. Velux window to front. Space for dining in captains bay window. Living area with eaves storage. Radiator.