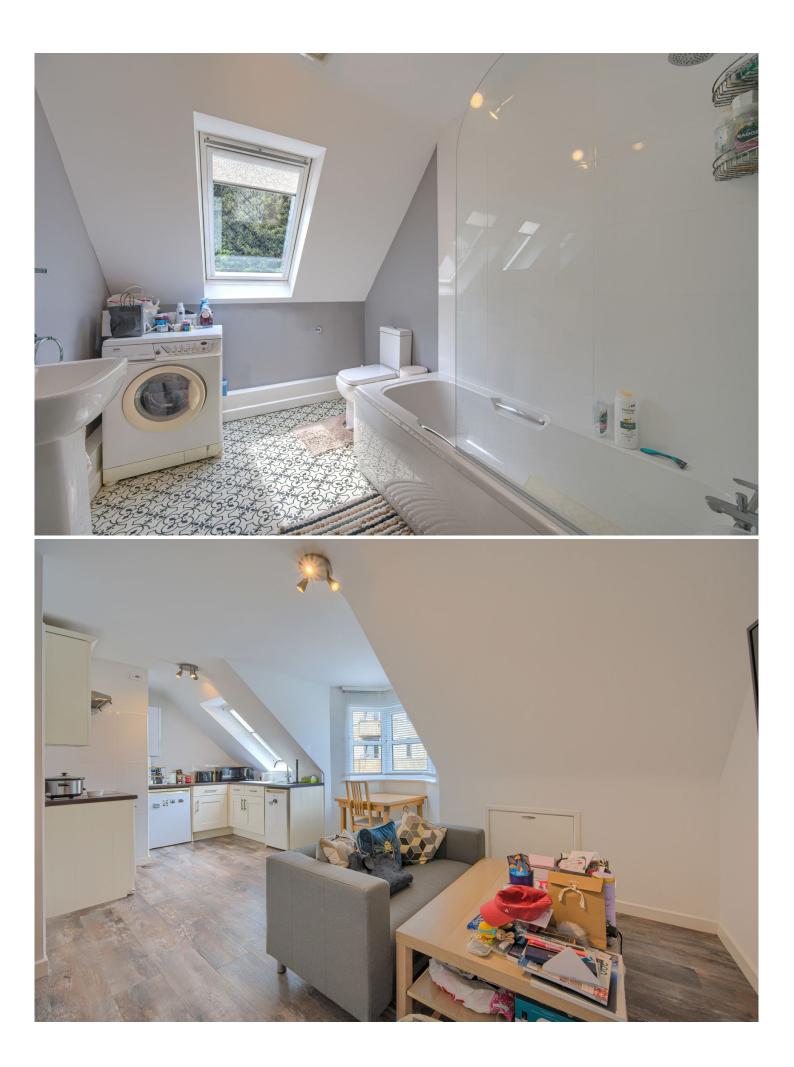

#### BATHROOM 2.99m (9'10") x 2.15m (7'1")

3 piece suite with shower over bath, wash hand basin & WC. Washing machine. Velux window to rear.

# KITCHEN/LIVING ROOM 6.5m (21'4") x 3.94m (12'11") Into Bay

Fitted with wall & base units in cream with contrasting worktops over. Stainless steel single bowl sink with drainer. Appliances include Hotpoint double oven with ceramic hob & extractor over, Hotpoint under counter fridge and Igenix under counter freezer. Wall mounted Vaillant gas boiler. Velux window to front. Space for dining in captains bay window. Living area with eaves storage. Radiator.