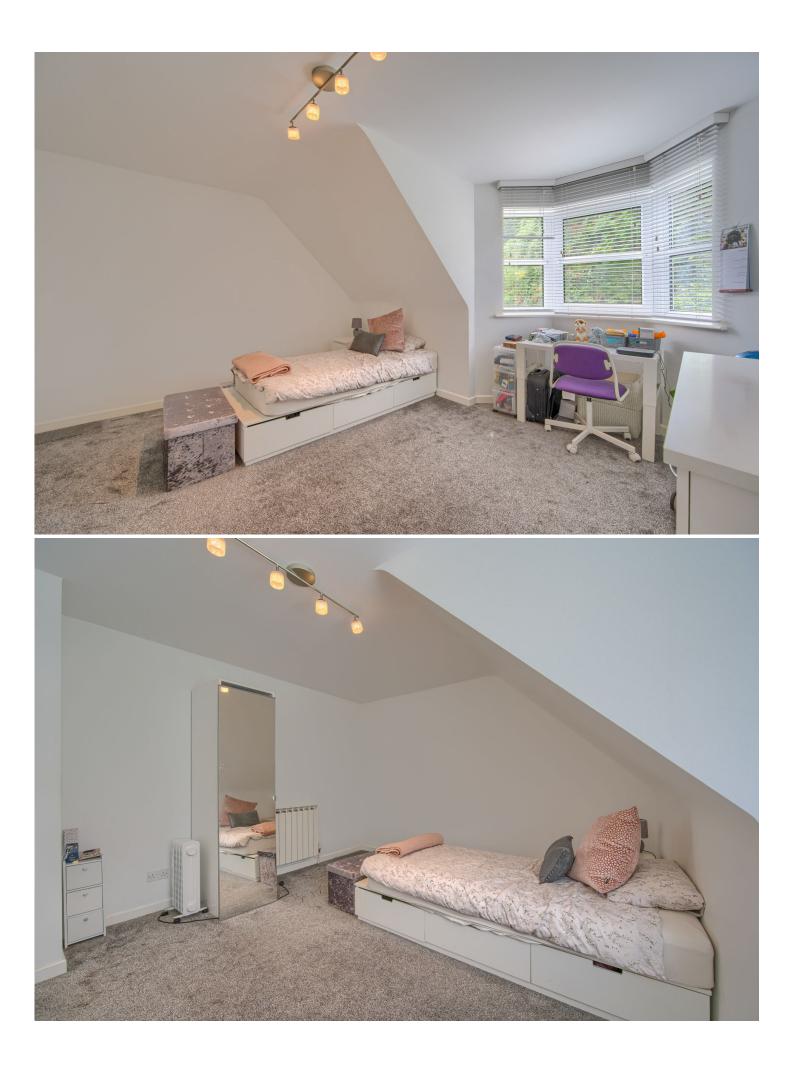

#### BEDROOM 4.27m (14'0") Into Bay x 4.2m (13'9")

Large double bedroom with captains window to rear. Radiator.