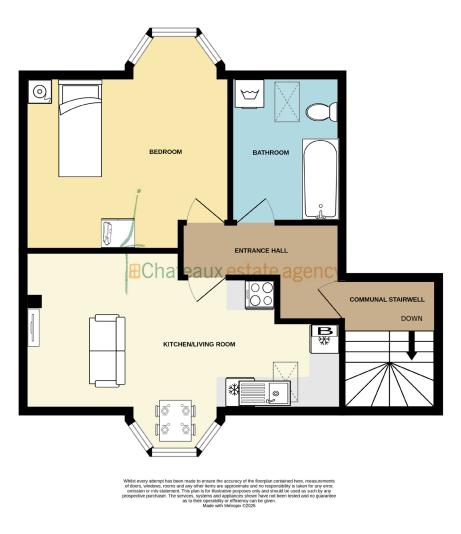

### SECOND FLOOR

#### COMMUNAL ENTRANCE

Entrance door to lobby with individual mail boxes. Door to stairwell to all units in building.

### ENTRANCE HALL

With doors to bathroom, bedroom & kitchen/living room.

#### BATHROOM 2.99m (9'10") x 2.15m (7'1")

3 piece suite with shower over bath, wash hand basin & WC. Washing machine. Velux window to rear.

#### BEDROOM 4.27m (14'0") Into Bay x 4.2m (13'9")

Large double bedroom with captains window to rear. Radiator.

# KITCHEN/LIVING ROOM 6.5m (21'4") x 3.94m (12'11") Into Bay

Fitted with wall & base units in cream with contrasting worktops over. Stainless steel single bowl sink with drainer. Appliances include Hotpoint double oven with ceramic hob & extractor over, Hotpoint under counter fridge and Igenix under counter freezer. Wall mounted Vaillant gas boiler. Velux window to front. Space for dining in captains bay window. Living area with eaves storage. Radiator.