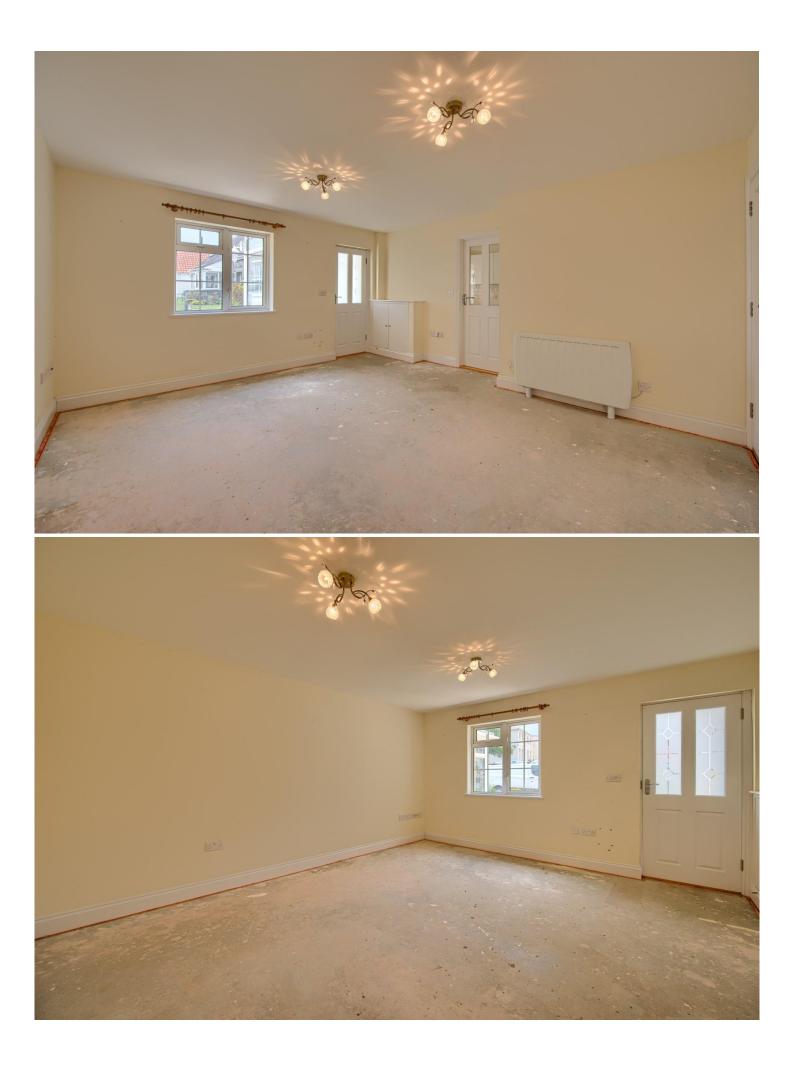

## LOUNGE 4.63m (15'2") x 4.22m (13'10") Max

Good size lounge with window to front. Doors to hallway and kitchen/diner. Night storage heater.

#### HALLWAY

Doors off to bedroom, shower room and rear. Hatch to loft space storage.