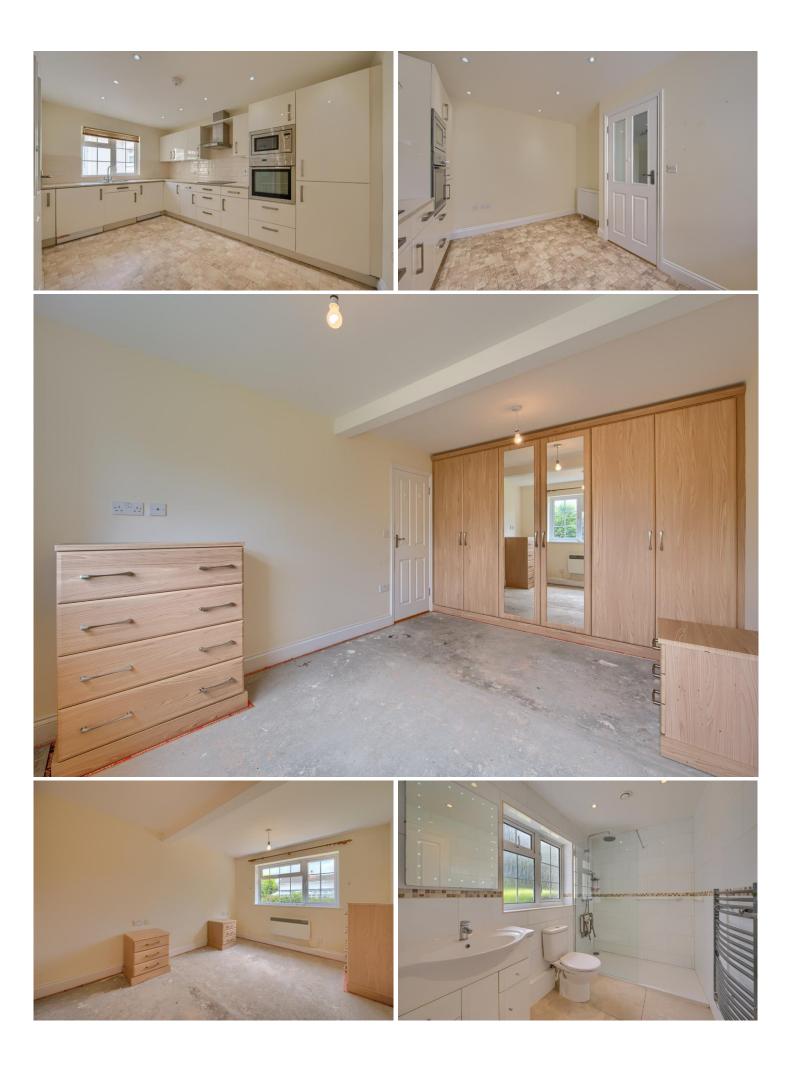

## KITCHEN/DINER 4.13m (13'7") x 3.08m (10'1")

Fitted with a range of wall and base units in gloss cream with Silestone worktops over incorporating a one and a half bowl sink and drainer unit and tiled splashbacks. Appliances include Neff eye level oven with Neff microwave over, Neff ceramic hob with stainless steel and glass extractor hood over, Hotpoint fridge/freezer, Indesit tumble dryer and Hotpoint washing machine. Window to front.

### BEDROOM 3.85m (12'8") To Wardrobe x 3.03m (9'11")

Good size double bedroom with a wall of fitted robes, matching chest of drawers and bed side tables. Large window to rear.

## SHOWER ROOM 2.65m (8'8") x 1.67m (5'6")

Fitted with a 3 piece shower suite comprising of a large shower unit, wash hand basin set in vanity unit and W.C. Fully tiled walls and floor. Window to rear. Heated towel rail.