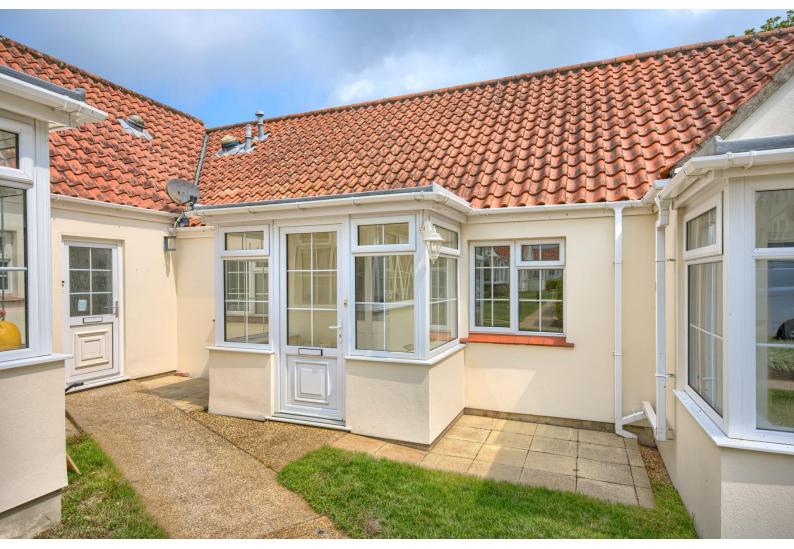

## ENTRANCE PORCH

Glazed to sides & front with door into lounge.

## LOUNGE 4.63m (15'2") x 4.22m (13'10") Max

Good size lounge with window to front. Doors to hallway and kitchen/diner. Night storage heater.