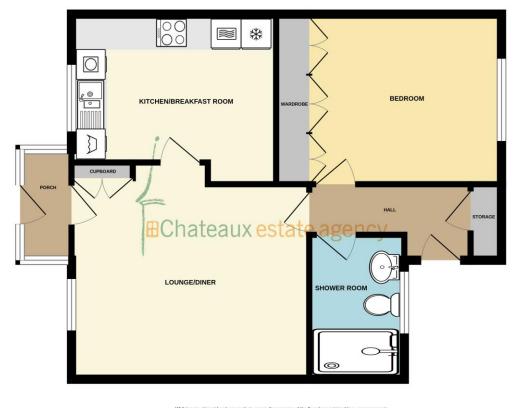

# **GROUND FLOOR**

White every attempt has been made to ensure the accuracy of the hooppant contained here, measurements of doors, windows, somas and any other titems are approximate and no responsibility is taken for any error, omission or mis-statement. This plan is for illustrative purposes only and should be used as such by any prospective purchaser. The services, systems and applicances shown have not been tested and no guarante as to their operability or efficiency can be given. Made with Merpoly & (2025)

## ENTRANCE PORCH

Glazed to sides & front with door into lounge.

## LOUNGE 4.63m (15'2") x 4.22m (13'10") Max

Good size lounge with window to front. Doors to hallway and kitchen/diner. Night storage heater.

## KITCHEN/DINER 4.13m (13'7") x 3.08m (10'1")

Fitted with a range of wall and base units in gloss cream with Silestone worktops over incorporating a one and a half bowl sink and drainer unit and tiled splashbacks. Appliances include Neff eye level oven with Neff microwave over, Neff ceramic hob with stainless steel and glass extractor hood over, Hotpoint fridge/freezer, Indesit tumble dryer and Hotpoint washing machine. Window to front.

#### HALLWAY

Doors off to bedroom, shower room and rear. Hatch to loft space storage.

### BEDROOM 3.85m (12'8") To Wardrobe x 3.03m (9'11")

Good size double bedroom with a wall of fitted robes, matching chest of drawers and bed side tables. Large window to rear.

## SHOWER ROOM 2.65m (8'8") x 1.67m (5'6")

Fitted with a 3 piece shower suite comprising of a large shower unit, wash hand basin set in vanity unit and W.C. Fully tiled walls and floor. Window to rear. Heated towel rail.