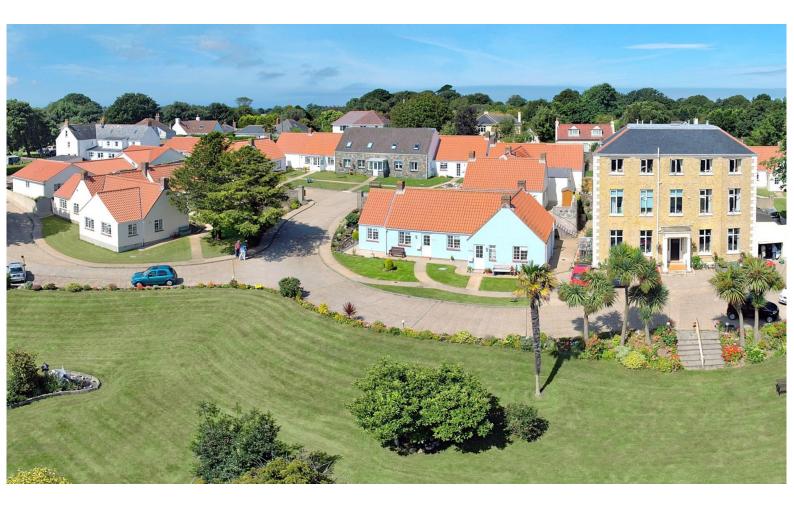

# 3 La Chaumiere

Rue Piette - Castel - GY5 7AD

REF: 2333

TRP: **Tba** 

- Immaculately presented one bedroom bungalow.
- Available on a `lifetime enjoyment` lease.
- Popular development offering independent lifestyle to the over 60's.
- Double bedroom, shower room, lounge/diner and a kitchen.
- Allocated parking & the use of communal gardens and community centre.
- Perry`s Guide Page 15 H5

This spacious double bedroom bungalow, is situated within extensive landscaped grounds and forms part of the purpose built development `La Chaumiere`, designed to give residents aged 60 and over an independent lifestyle whilst residing in the comfort of a secure environment, available on a lifetime enjoyment lease. The accommodation is immaculately presented and has a spacious lounge, good sized bedroom with fitted furniture, and a modern fitted kitchen/diner and shower room. These bungalows are designed to give residents the luxury and reassurance of peaceful accommodation with like-minded neighbours. The residents also benefit from use of the community centre perfect for birthdays, large family gatherings etc. There is also a regular bus service close to the entrance. There is a monthly service charge which includes full management of the grounds and buildings, building insurance, communal repairs, maintenance and cleaning, gardening charge and lighting of the external and communal areas, refuse collection and parish rates, TRP and water rates. (Personal care, internal decoration and electricity costs are the responsibility of the residents) There is also the further benefit of an allocated parking space, ample visitor spaces and the use of the large communal garden areas with a peaceful and secluded country atmosphere. To view this lovely property please call Chateaux on 244544 today.