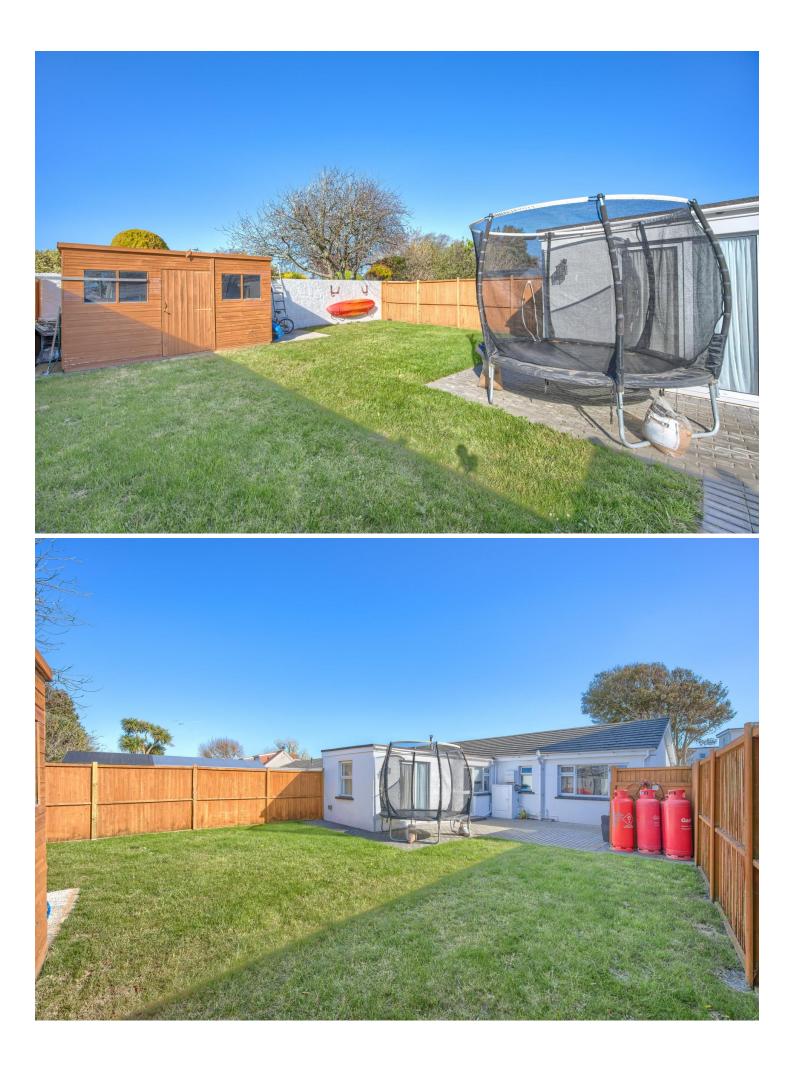

#### REAR

Rear garden with fencing to 2 sides and block wall to rear. Large brickwork patio together with a good size lawned garden. Housing with gas fired Valiant boiler, a area for gas bottles serving the boiler and cooking facility. Gate to side with full right of way access. Large timber garden shed. Chateaux Estates are pleased to offer "6 Sunny Acres, a well presented three bedroom semi detached bungalow, located in Rue des Marais in the Vale providing easy access to nearby amenities including local shops, schools, restaurants and hotels as well as being a short stroll to Cobo Village, Saumarez Park and West Coast beaches. The immaculate accommodation has all recently been updated and includes, an open plan lounge/diner, fully fitted kitchen, study/bedroom, modern bathroom and two double bedrooms. Externally the property benefits from a fully enclosed rear garden and parking for 3/4 vehicles to front. There is also a possibility to extend the current accommodation further subject to relevant planning permissions. the property will appeal to a wide range of purchasers so we highly recommend viewing, to book in call Chateaux today on 244544.