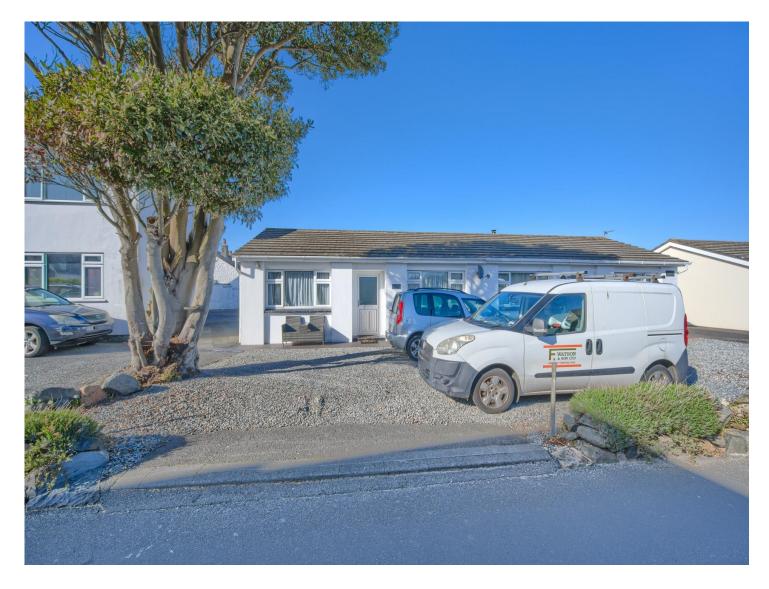

#### FRONT

Bounded by low granite wall to front, with gravel drive providing parking for three possibly four cars. Paved path to front door. Full right of way access to rear.

#### REAR

Rear garden with fencing to 2 sides and block wall to rear. Large brickwork patio together with a good size lawned garden. Housing with gas fired Valiant boiler, a area for gas bottles serving the boiler and cooking facility. Gate to side with full right of way access. Large timber garden shed. Chateaux Estates are pleased to offer "6 Sunny Acres, a well presented three bedroom semi detached bungalow, located in Rue des Marais in the Vale providing easy access to nearby amenities including local shops, schools, restaurants and hotels as well as being a short stroll to Cobo Village, Saumarez Park and West Coast beaches. The immaculate accommodation has all recently been updated and includes, an open plan lounge/diner, fully fitted kitchen, study/bedroom, modern bathroom and two double bedrooms. Externally the property benefits from a fully enclosed rear garden and parking for 3/4 vehicles to front. There is also a possibility to extend the current accommodation further subject to relevant planning permissions. the property will appeal to a wide range of purchasers so we highly recommend viewing, to book in call Chateaux today on 244544.