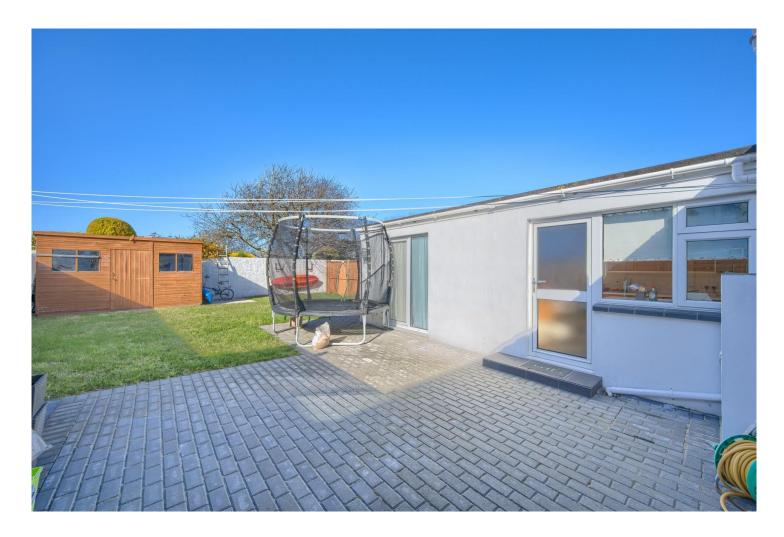

#### REAR

Rear garden with fencing to 2 sides and block wall to rear. Large brickwork patio together with a good size lawned garden. Housing with gas fired Valiant boiler, a area for gas bottles serving the boiler and cooking facility. Gate to side with full right of way access. Large timber garden shed. Chateaux Estates are pleased to offer "6 Sunny Acres, a well presented three bedroom semi detached bungalow, located in Rue des Marais in the Vale providing easy access to nearby amenities including local shops, schools, restaurants and hotels as well as being a short stroll to Cobo Village, Saumarez Park and West Coast beaches. The immaculate accommodation has all recently been updated and includes, an open plan lounge/diner, fully fitted kitchen, study/bedroom, modern bathroom and two double bedrooms. Externally the property benefits from a fully enclosed rear garden and parking for 3/4 vehicles to front. There is also a possibility to extend the current accommodation further subject to relevant planning permissions. the property will appeal to a wide range of purchasers so we highly recommend viewing, to book in call Chateaux today on 244544.