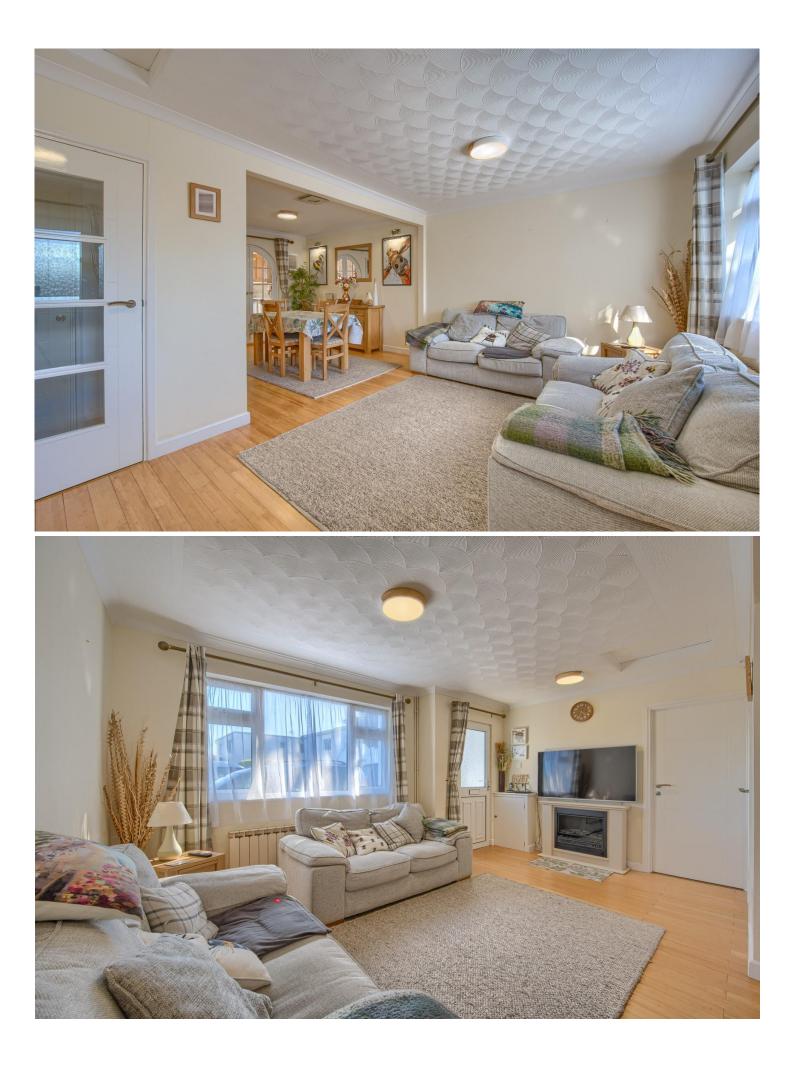

# LOUNGE/DINER 6.5m (21'4") Max x 4.82m (15'10")

Cupboard housing incoming electrics. 'L' shaped lounge/diner with large window to front radiator and doors into bedroom and inner hallway. Double doors to Kitchen.