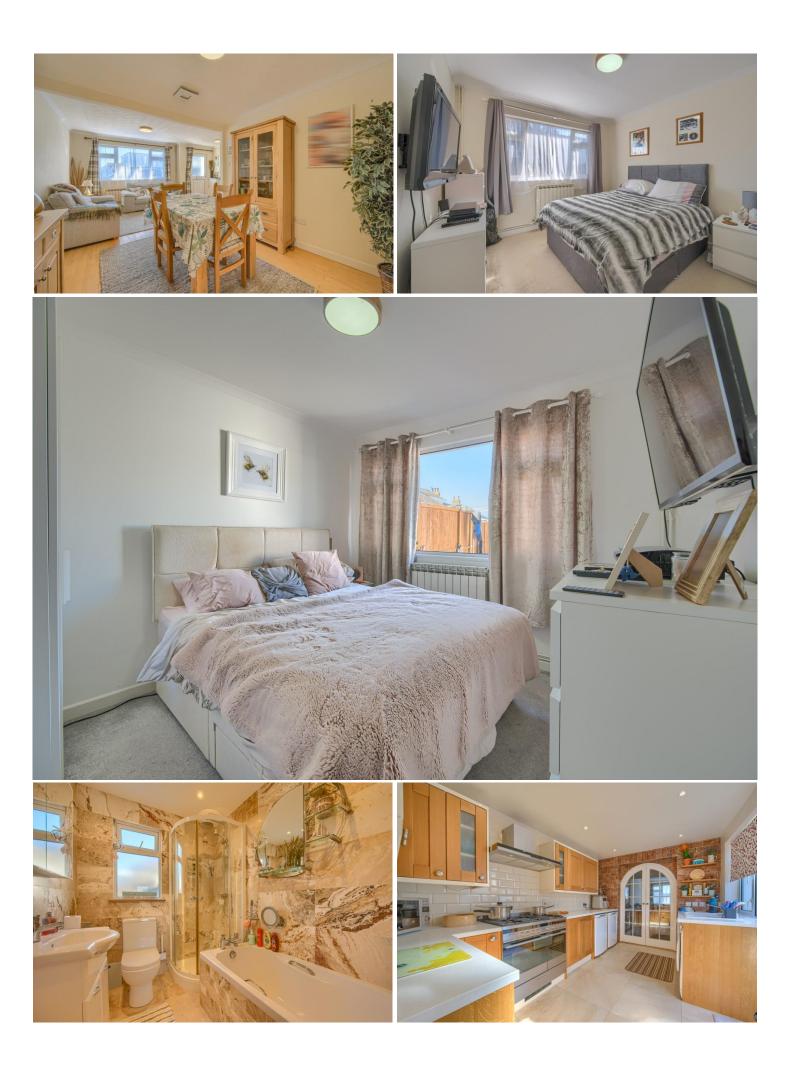

# LOUNGE/DINER 6.5m (21'4") Max x 4.82m (15'10")

Cupboard housing incoming electrics. 'L' shaped lounge/diner with large window to front radiator and doors into bedroom and inner hallway. Double doors to Kitchen.

## BEDROOM 1 3.2m (10'6") x 3.1m (10'2")

Double bedroom with window to front. Radiator.

## BEDROOM 2 3.2m (10'6") x 3.1m (10'2")

Double bedroom with window to rear and radiator.

### BATHROOM 2.3m (7'7") x 1.7m (5'7")

Fully tiled walls and floor. Corner shower unit, Bath, WC and Wash Basin set in vanity unit, with mirrored cabinet over. Heated towel. Window to rear.

## KITCHEN 3.9m (12'10") x 2.53m (8'4")

Range of floor and wall units with light doors and contrasting light silestone or similar worktop. Window and door to rear garden. Single bowl sink to match worktops. Appliances include, Bosch slimline dishwasher, Indesit washer/dryer. Fisher and Paykel range oven and 5 ring gas hob with Cook and Lewis extractor fan over. Tiled floor. Doors from dining area and door into Study/bedroom.