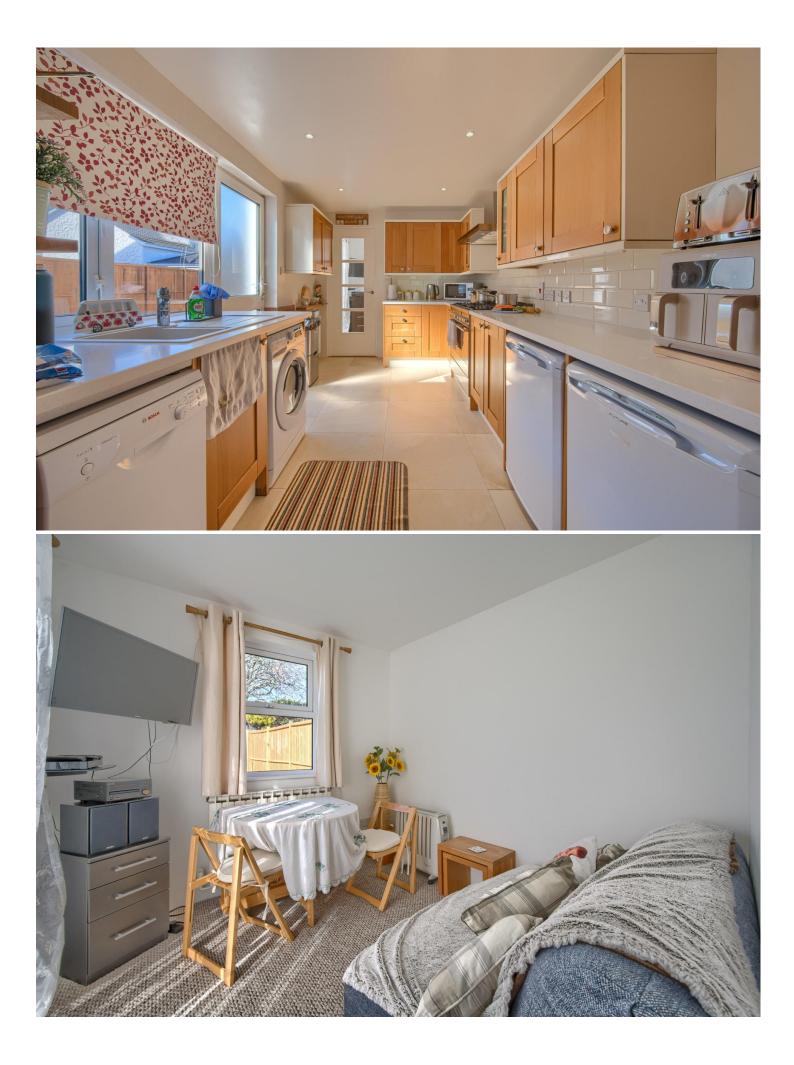

## KITCHEN 3.9m (12'10") x 2.53m (8'4")

Range of floor and wall units with light doors and contrasting light silestone or similar worktop. Window and door to rear garden. Single bowl sink to match worktops. Appliances include, Bosch slimline dishwasher, Indesit washer/dryer. Fisher and Paykel range oven and 5 ring gas hob with Cook and Lewis extractor fan over. Tiled floor. Doors from dining area and door into Study/bedroom.

# LOUNGE/DINER 6.5m (21'4") Max x 4.82m (15'10")

Cupboard housing incoming electrics. 'L' shaped lounge/diner with large window to front radiator and doors into bedroom and inner hallway. Double doors to Kitchen.

## BEDROOM 1 3.2m (10'6") x 3.1m (10'2")

Double bedroom with window to front. Radiator.

## BEDROOM 2 3.2m (10'6") x 3.1m (10'2")

Double bedroom with window to rear and radiator.