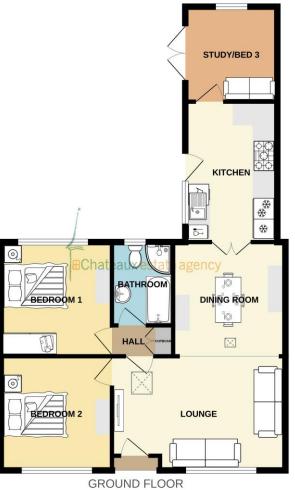

Whilst every attempt has been made to ensure the accuracy of the floorplan contained here, measurements of doors, windows, nooms and any optic terms are approximate and no responsibility is taken for any error, omission or mis-statement. This plan is for illustrative purposes only and should be used as such by any prospective purchaser. The services, systems and appliances shown have not been tested and no guarantee as to their operability or efficiency can be given.

# LOUNGE/DINER 6.5m (21'4") Max x 4.82m (15'10")

Cupboard housing incoming electrics. 'L' shaped lounge/diner with large window to front radiator and doors into bedroom and inner hallway. Double doors to Kitchen.

## BEDROOM 1 3.2m (10'6") x 3.1m (10'2")

Double bedroom with window to front. Radiator.

#### INNER HALL

Storage cupboard with shelves and space for hoover. Doors into bathroom and bedroom.

## BEDROOM 2 3.2m (10'6") x 3.1m (10'2")

Double bedroom with window to rear and radiator.

### BATHROOM 2.3m (7'7") x 1.7m (5'7")

Fully tiled walls and floor. Corner shower unit, Bath, WC and Wash Basin set in vanity unit, with mirrored cabinet over. Heated towel. Window to rear.

## KITCHEN 3.9m (12'10") x 2.53m (8'4")

Range of floor and wall units with light doors and contrasting light silestone or similar worktop. Window and door to rear garden. Single bowl sink to match worktops. Appliances include, Bosch slimline dishwasher, Indesit washer/dryer. Fisher and Paykel range oven and 5 ring gas hob with Cook and Lewis extractor fan over. Tiled floor. Doors from dining area and door into Study/bedroom.

#### STUDY/BEDROOM 3 2.63m (8'8") x 2.53m (8'4")

With double doors to side, and window to rear.