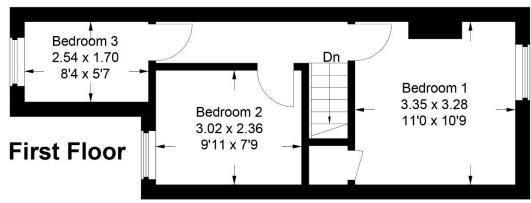

#### **ENTRANCE DOOR**

LIVING ROOM 11'0" (3.35m) x 10'9" (3.28m)

Double glazed window to the front aspect, feature cast iron working fireplace, stripped wood flooring

KITCHEN/ DINING ROOM 13'0" (3.96m) x 10'9" (3.28m)

Staircase to the first floor.

Range of wall and base units, wooden working surfaces, 1.5 bowl ceramic sink unit with drainer, fitted electric oven, gas hob with stainless steel extractor chimney hood over, fitted fridge/ freezer and dishwasher, plumbing for washing machine, double glazed window to the rear aspect, stripped wood flooring

#### LOBBY

Wall mounted gas fired central heating boiler, tiled floor, door leading on to the garden, door to bathroom

### **GROUND FLOOR BATHROOM**

Fully tiled. Panelled bath with mixer taps and hand held shower attachment, glass shower screen, wash hand basin with pedestal, low flush wc, chrome ladder radiator, extractor fan, double glazed window to the side aspect