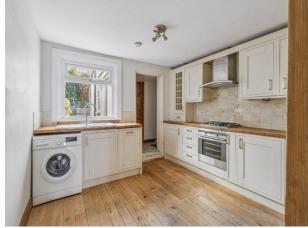

Staircase to the first floor.

Range of wall and base units, wooden working surfaces, 1.5 bowl ceramic sink unit with drainer, fitted electric oven, gas hob with stainless steel extractor chimney hood over, fitted fridge/ freezer and dishwasher, plumbing for washing machine, double glazed window to the rear aspect, stripped wood flooring