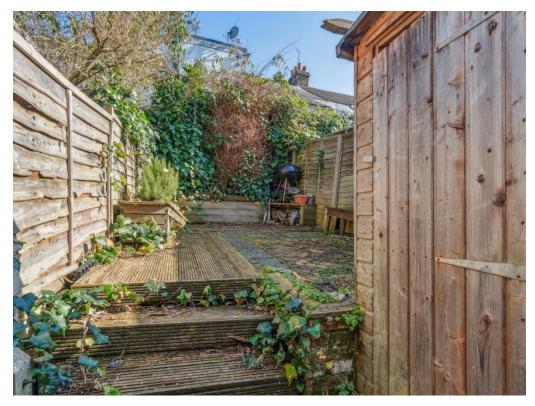

BEDROOM 3 8'4" (2.54m) x 5'7" (1.7m)

Double glazed window to the rear aspect

**OUTSIDE** 

**REAR GARDEN** 

Paved and decked courtyard garden, timber shed, shared side access

**COUNCIL TAX** 

Watford Borough Council, Tax Band D, £2143.51 2024/2025