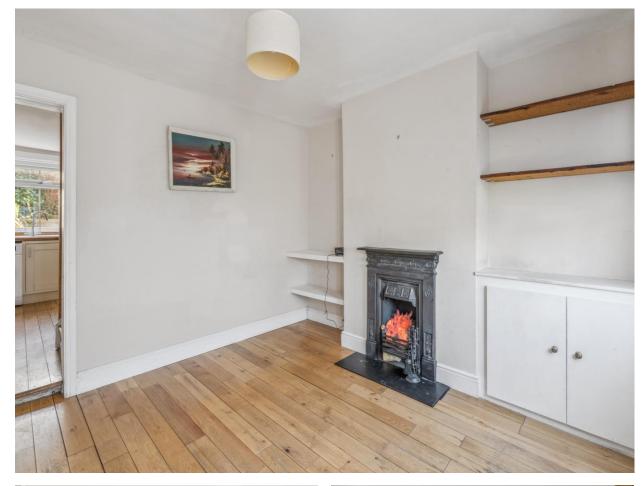

#### **ENTRANCE DOOR**

LIVING ROOM 11'0" (3.35m) x 10'9" (3.28m)

Double glazed window to the front aspect, feature cast iron working fireplace, stripped wood flooring

KITCHEN/ DINING ROOM 13'0" (3.96m) x 10'9" (3.28m)