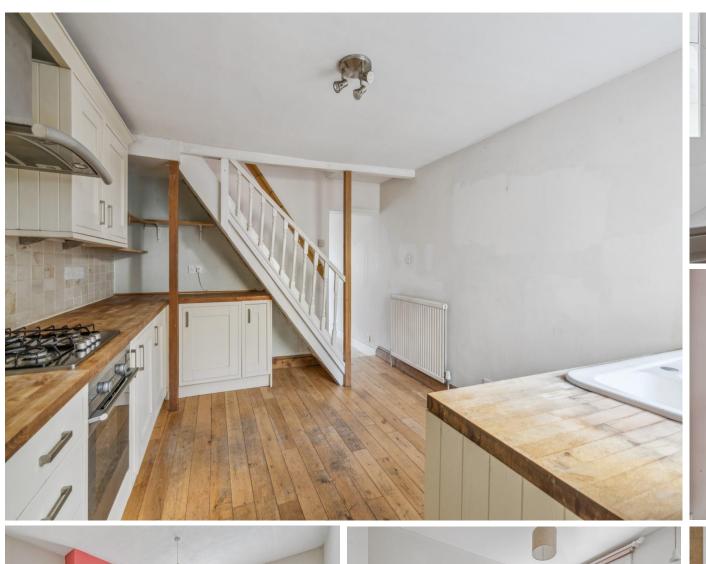

#### **ENTRANCE DOOR**

LIVING ROOM 11'0" (3.35m) x 10'9" (3.28m)

Double glazed window to the front aspect, feature cast iron working fireplace, stripped wood flooring

KITCHEN/ DINING ROOM 13'0" (3.96m) x 10'9" (3.28m)

Staircase to the first floor.

Range of wall and base units, wooden working surfaces, 1.5 bowl ceramic sink unit with drainer, fitted electric oven, gas hob with stainless steel extractor chimney hood over, fitted fridge/ freezer and dishwasher, plumbing for washing machine, double glazed window to the rear aspect, stripped wood flooring