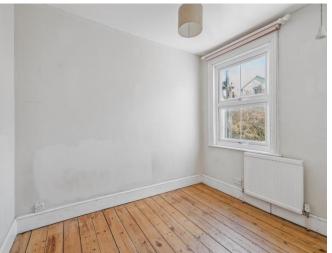

FIRST FLOOR LANDING

Stripped wood flooring

BEDROOM 1 11'0" (3.35m) x 10'9" (3.28m)

Double glazed window to the front aspect, wardrobe cupboard

BEDROOM 2 9'11" (3.02m) x 7'9" (2.36m)

Double glazed window to the rear aspect, stripped wood flooring