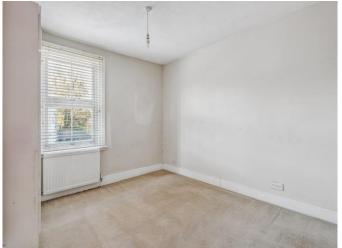

FIRST FLOOR LANDING

Stripped wood flooring

BEDROOM 1 11'0" (3.35m) x 10'9" (3.28m)

Double glazed window to the front aspect, wardrobe cupboard

BEDROOM 2 9'11" (3.02m) x 7'9" (2.36m)

Double glazed window to the rear aspect, stripped wood flooring

BEDROOM 3 8'4" (2.54m) x 5'7" (1.7m)

Double glazed window to the rear aspect

**OUTSIDE** 

**REAR GARDEN** 

Paved and decked courtyard garden, timber shed, shared side access

**COUNCIL TAX** 

Watford Borough Council, Tax Band D, £2143.51 2024/2025