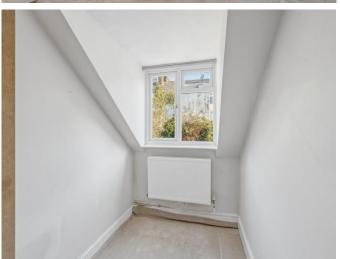

BEDROOM 3 8'4" (2.54m) x 5'7" (1.7m)

Double glazed window to the rear aspect

**OUTSIDE** 

**REAR GARDEN** 

Paved and decked courtyard garden, timber shed, shared side access

**COUNCIL TAX** 

Watford Borough Council, Tax Band D, £2143.51 2024/2025