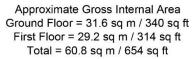

FIRST FLOOR LANDING

Stripped wood flooring

BEDROOM 1 11'0" (3.35m) x 10'9" (3.28m)

Double glazed window to the front aspect, wardrobe cupboard

BEDROOM 2 9'11" (3.02m) x 7'9" (2.36m)

Double glazed window to the rear aspect, stripped wood flooring

BEDROOM 3 8'4" (2.54m) x 5'7" (1.7m)

Double glazed window to the rear aspect

**OUTSIDE** 

**REAR GARDEN** 

Paved and decked courtyard garden, timber shed, shared side access

**COUNCIL TAX** 

Watford Borough Council, Tax Band D, £2143.51 2024/2025