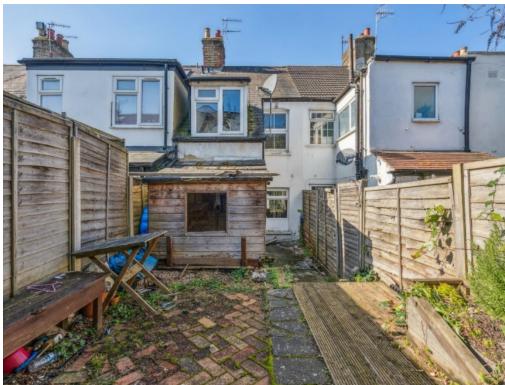

BEDROOM 3 8'4" (2.54m) x 5'7" (1.7m)

Double glazed window to the rear aspect

**OUTSIDE** 

**REAR GARDEN** 

Paved and decked courtyard garden, timber shed, shared side access

**COUNCIL TAX** 

Watford Borough Council, Tax Band D, £2143.51 2024/2025