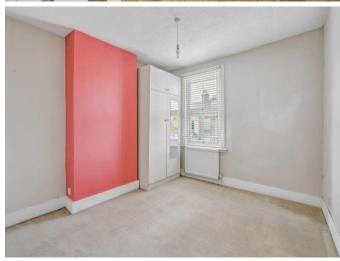

FIRST FLOOR LANDING

Stripped wood flooring

BEDROOM 1 11'0" (3.35m) x 10'9" (3.28m)

Double glazed window to the front aspect, wardrobe cupboard

BEDROOM 2 9'11" (3.02m) x 7'9" (2.36m)

Double glazed window to the rear aspect, stripped wood flooring

BEDROOM 3 8'4" (2.54m) x 5'7" (1.7m)

Double glazed window to the rear aspect

**OUTSIDE** 

**REAR GARDEN** 

Paved and decked courtyard garden, timber shed, shared side access

**COUNCIL TAX** 

Watford Borough Council, Tax Band D, £2143.51 2024/2025