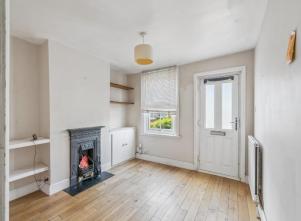

#### **ENTRANCE DOOR**

LIVING ROOM 11'0" (3.35m) x 10'9" (3.28m)

Double glazed window to the front aspect, feature cast iron working fireplace, stripped wood flooring

KITCHEN/ DINING ROOM 13'0" (3.96m) x 10'9" (3.28m)