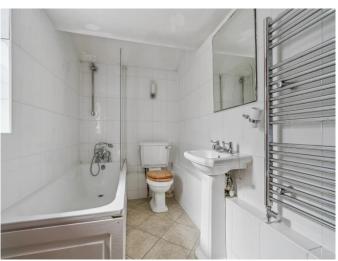

### **GROUND FLOOR BATHROOM**

Fully tiled. Panelled bath with mixer taps and hand held shower attachment, glass shower screen, wash hand basin with pedestal, low flush wc, chrome ladder radiator, extractor fan, double glazed window to the side aspect