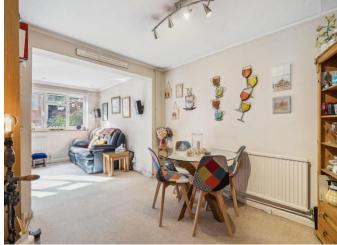

**ENTRANCE HALL** 

Staircase to the first floor with cupboard under

FRONT RECEPTION ROOM 12'9" (3.89m) x 10'0" (3.05m)

Double glazed window to the front aspect, fireplace

LIVING ROOM 15'7" (4.75m) x 9'8" (2.95m)