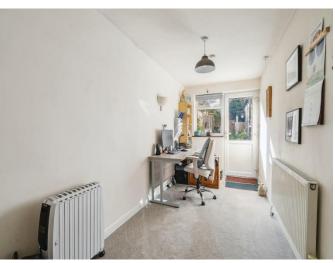

BEDROOM 4/ OFFICE 14'3" (4.34m) x 6'4" (1.93m)

Double glazed window to the rear aspect and double glazed door leading on to the garden, wall light

**GROUND FLOOR SHOWER ROOM** 

Double glazed window to the front aspect, shower cubicle with fitted electric shower, low flush wc, wash hand basin with pedestal,mirrored wall cabinet, tiled floor, wood flooring, access to loft space