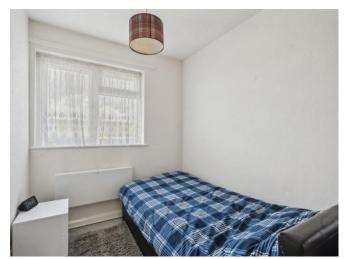

FIRST FLOOR LANDING

Double glazed window to the side aspect, access to the loft

BEDROOM 1 13'3" (4.04m) x 10'0" (3.05m)

Double glazed window to the front aspect, fitted wardrobe cupboard

BEDROOM 2 10'8" (3.25m) x 10'0" (3.05m)

Double glazed window to the rear aspect, airing cupboard, fitted wardrobe cupboard

BEDROOM 3 10'2" (3.1m) x 6'4" (1.93m)

Double glazed window to the front aspect, storage cupboard

**FAMILY BATHROOM** 

Panelled bath with fitted electric shower, wash hand basin with cupboard under, low flush wc, mirrored wall cabinet, tiled walls, wood flooring, double glazed window to the rear aspect