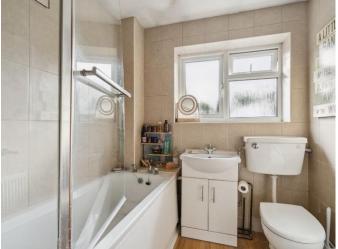

Double glazed window to the rear aspect, airing cupboard, fitted wardrobe cupboard

BEDROOM 3 10'2" (3.1m) x 6'4" (1.93m)

Double glazed window to the front aspect, storage cupboard

**FAMILY BATHROOM** 

Panelled bath with fitted electric shower, wash hand basin with cupboard under, low flush wc, mirrored wall cabinet, tiled walls, wood flooring, double glazed window to the rear aspect