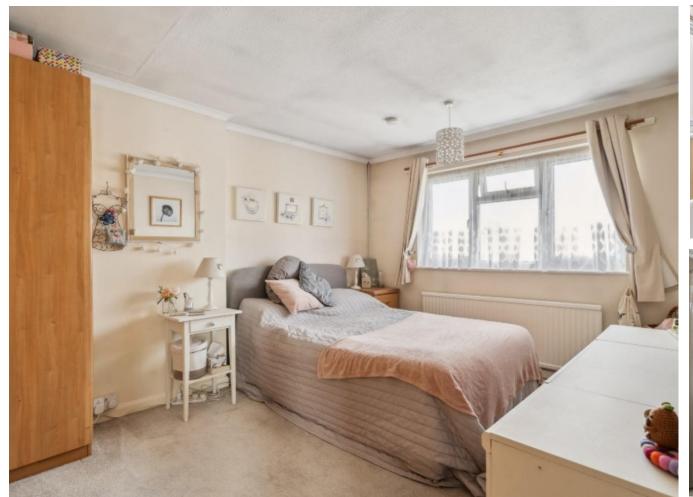

FIRST FLOOR LANDING

Double glazed window to the side aspect, access to the loft

BEDROOM 1 13'3" (4.04m) x 10'0" (3.05m)

Double glazed window to the front aspect, fitted wardrobe cupboard

BEDROOM 2 10'8" (3.25m) x 10'0" (3.05m)

Double glazed window to the rear aspect, airing cupboard, fitted wardrobe cupboard

BEDROOM 3 10'2" (3.1m) x 6'4" (1.93m)

Double glazed window to the front aspect, storage cupboard

**FAMILY BATHROOM** 

Panelled bath with fitted electric shower, wash hand basin with cupboard under, low flush wc, mirrored wall cabinet, tiled walls, wood flooring, double glazed window to the rear aspect