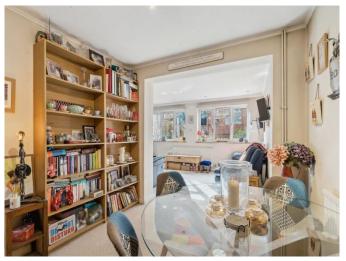

Two double glazed windows to the rear aspect, double glazed door to the side, inset spotlights, wall mounted gas fired central heating boiler, open plan to

DINING ROOM 12'9" (3.89m) x 8'9" (2.67m)

KITCHEN 10'9" (3.28m) x 7'5" (2.26m)