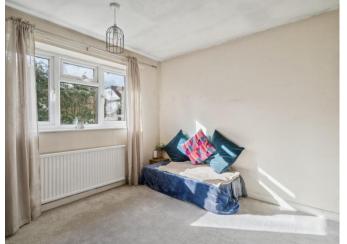

BEDROOM 4/ OFFICE 14'3" (4.34m) x 6'4" (1.93m)

Double glazed window to the rear aspect and double glazed door leading on to the garden, wall light

**GROUND FLOOR SHOWER ROOM** 

Double glazed window to the front aspect, shower cubicle with fitted electric shower, low flush wc, wash hand basin with pedestal,mirrored wall cabinet, tiled floor, wood flooring, access to loft space