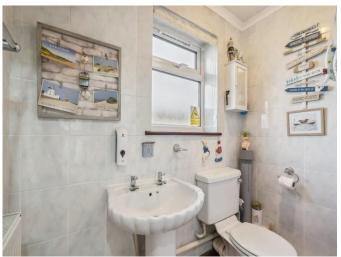

BEDROOM 4/ OFFICE 14'3" (4.34m) x 6'4" (1.93m)

Double glazed window to the rear aspect and double glazed door leading on to the garden, wall light

**GROUND FLOOR SHOWER ROOM** 

Double glazed window to the front aspect, shower cubicle with fitted electric shower, low flush wc, wash hand basin with pedestal,mirrored wall cabinet, tiled floor, wood flooring, access to loft space