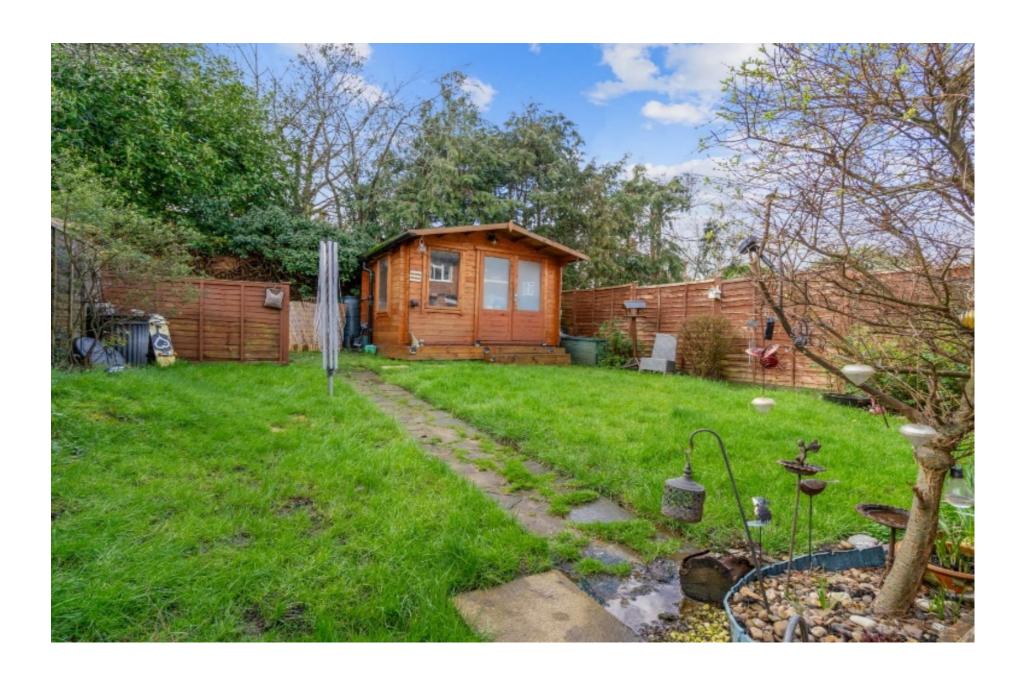

**OUTSIDE** 

**REAR GARDEN** 

Mainly laid to lawn with borders, outside light, power and tap, patio area to side, storage unit, timber framed summer house/ workshop

**OFF STREET PARKING** 

Via own driveway to the front of the property