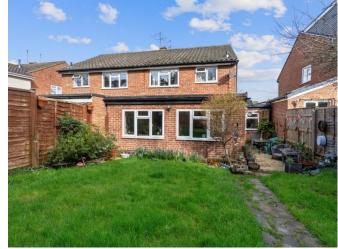

**OUTSIDE** 

**REAR GARDEN** 

Mainly laid to lawn with borders, outside light, power and tap, patio area to side, storage unit, timber framed summer house/ workshop

**OFF STREET PARKING** 

Via own driveway to the front of the property