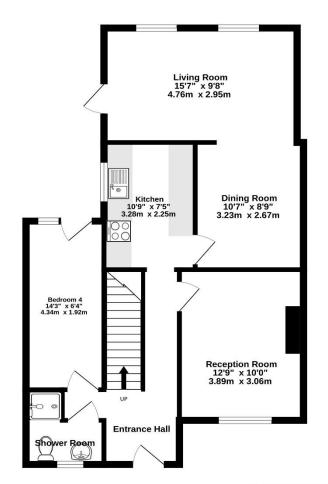

**ENTRANCE HALL** 

Staircase to the first floor with cupboard under

FRONT RECEPTION ROOM 12'9" (3.89m) x 10'0" (3.05m)

Double glazed window to the front aspect, fireplace

LIVING ROOM 15'7" (4.75m) x 9'8" (2.95m)

Two double glazed windows to the rear aspect, double glazed door to the side, inset spotlights, wall mounted gas fired central heating boiler, open plan to

DINING ROOM 12'9" (3.89m) x 8'9" (2.67m)

KITCHEN 10'9" (3.28m) x 7'5" (2.26m)

Range of wall and base units, working surfaces, stainless steel sink unit with drainer, cooker point, plumbing for dishwasher and washing machine, space for fridge/ freezer and tumble dryer, double glazed window to the side aspect, wood flooring

BEDROOM 4/ OFFICE 14'3" (4.34m) x 6'4" (1.93m)

Double glazed window to the rear aspect and double glazed door leading on to the garden, wall light

**GROUND FLOOR SHOWER ROOM** 

Double glazed window to the front aspect, shower cubicle with fitted electric shower, low flush wc, wash hand basin with pedestal,mirrored wall cabinet, tiled floor, wood flooring, access to loft space