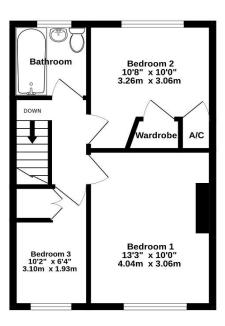

FIRST FLOOR LANDING

Double glazed window to the side aspect, access to the loft

BEDROOM 1 13'3" (4.04m) x 10'0" (3.05m)

Double glazed window to the front aspect, fitted wardrobe cupboard

BEDROOM 2 10'8" (3.25m) x 10'0" (3.05m)

Double glazed window to the rear aspect, airing cupboard, fitted wardrobe cupboard

BEDROOM 3 10'2" (3.1m) x 6'4" (1.93m)

Double glazed window to the front aspect, storage cupboard

**FAMILY BATHROOM** 

Panelled bath with fitted electric shower, wash hand basin with cupboard under, low flush wc, mirrored wall cabinet, tiled walls, wood flooring, double glazed window to the rear aspect