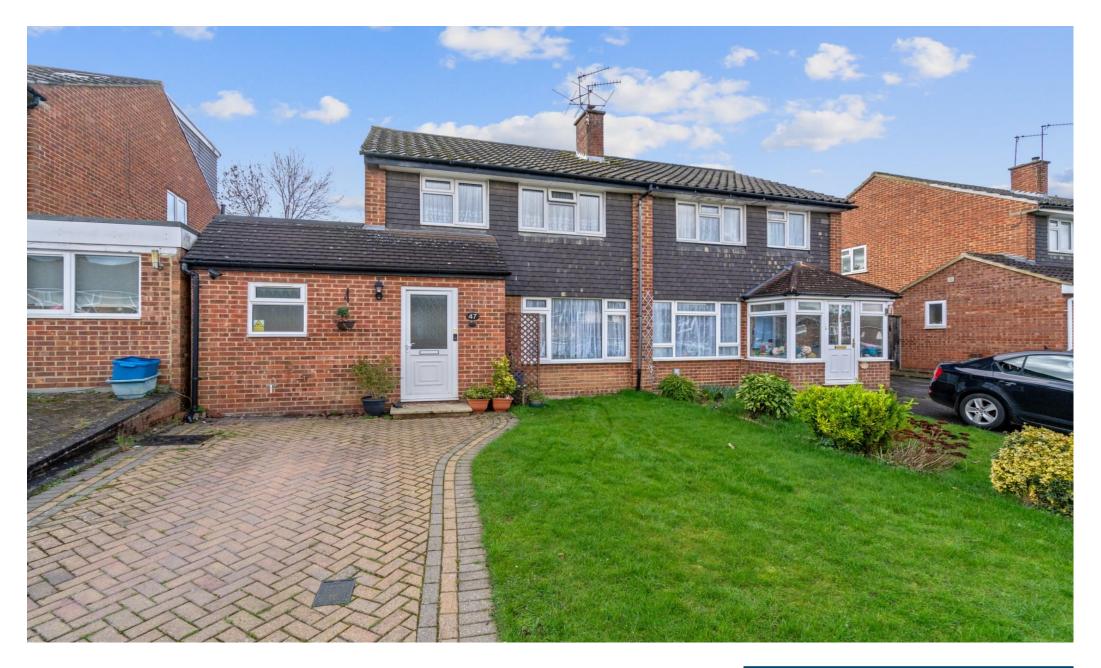

47 Homefield Road, Bushey, WD23 3AP

## 47 Homefield Road, Bushey, Hertfordshire, WD23 3AP

- Extended 4 Bed 2 Bath Semi
- Front Reception Room
- Open Plan Living/ Dining Room
- Ground Floor Bedroom & Shower
- Garden With Summerhouse
- Off Street Parking
- Close to Local Schools & Shops
- Energy Rating: D

AN EXTENDED 4 BEDROOM 2 BATHROOM SEMI DETACHED HOUSE, ENTRANCE HALL, FRONT RECEPTION ROOM,
OPEN PLAN LIVING/ DINING ROOM, KITCHEN,
GROUND FLOOR BEDROOM & SHOWER ROOM
3 FURTHER BEDROOMS UPSTAIRS, FAMILY BATHROOM,
GAS FIRED CENTRAL HEATING, DOUBLE GLAZING,
REAR GARDEN WITH SUMMER HOUSE,
OFF STREET PARKING TO THE FRONT,
CONVENIENT RESIDENTIAL LOCATION,
CLOSE TO LOCAL PRIMARY SCHOOLS & LOCAL SHOPS

**OUTSIDE** 

**REAR GARDEN** 

Mainly laid to lawn with borders, outside light, power and tap, patio area to side, storage unit, timber framed summer house/ workshop

**OFF STREET PARKING** 

Via own driveway to the front of the property