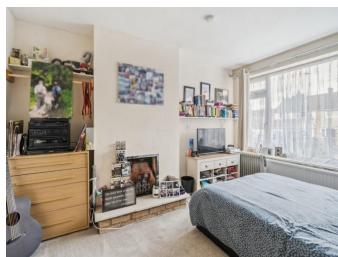

FIRST FLOOR LANDING

Double glazed window to the side aspect, access to the loft

BEDROOM 1 13'3" (4.04m) x 10'0" (3.05m)

Double glazed window to the front aspect, fitted wardrobe cupboard

BEDROOM 2 10'8" (3.25m) x 10'0" (3.05m)

Double glazed window to the rear aspect, airing cupboard, fitted wardrobe cupboard

BEDROOM 3 10'2" (3.1m) x 6'4" (1.93m)

Double glazed window to the front aspect, storage cupboard

**FAMILY BATHROOM** 

Panelled bath with fitted electric shower, wash hand basin with cupboard under, low flush wc, mirrored wall cabinet, tiled walls, wood flooring, double glazed window to the rear aspect