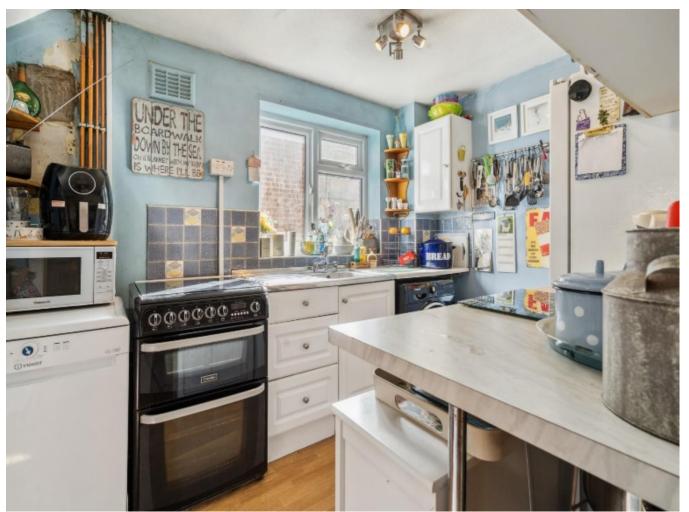

Two double glazed windows to the rear aspect, double glazed door to the side, inset spotlights, wall mounted gas fired central heating boiler, open plan to

DINING ROOM 12'9" (3.89m) x 8'9" (2.67m)

KITCHEN 10'9" (3.28m) x 7'5" (2.26m)

Range of wall and base units, working surfaces, stainless steel sink unit with drainer, cooker point, plumbing for dishwasher and washing machine, space for fridge/ freezer and tumble dryer, double glazed window to the side aspect, wood flooring