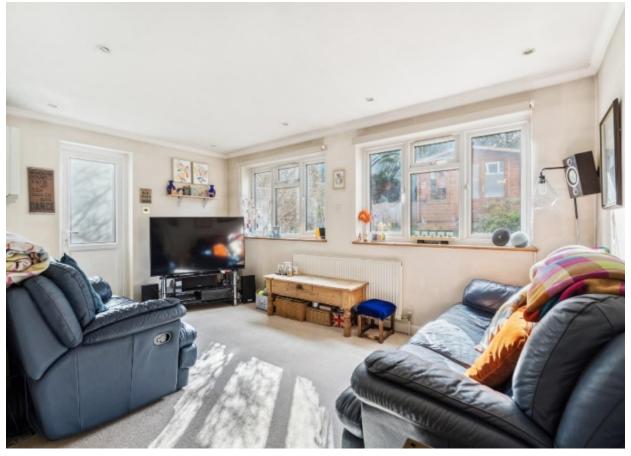

**ENTRANCE HALL** 

Staircase to the first floor with cupboard under

FRONT RECEPTION ROOM 12'9" (3.89m) x 10'0" (3.05m)

Double glazed window to the front aspect, fireplace

LIVING ROOM 15'7" (4.75m) x 9'8" (2.95m)

Two double glazed windows to the rear aspect, double glazed door to the side, inset spotlights, wall mounted gas fired central heating boiler, open plan to

DINING ROOM 12'9" (3.89m) x 8'9" (2.67m)

KITCHEN 10'9" (3.28m) x 7'5" (2.26m)