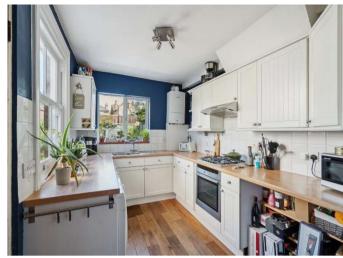

Modern range of base units and matching wall cupboards, working surfaces with inset 1.5 bowl sink unit, Neff electric oven with gas hob, wall mounted gas fired central heating boiler (Worcester Bosch), plumbing for washing machine, space for under counter fridge & freezer, wood flooring, double glazed sash window to the side aspect and further double glazed window overlooking the garden, wooden door to the outside