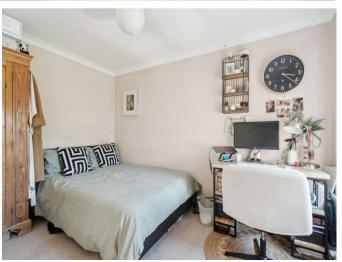

#### FIRST FLOOR LANDING

Staircase to the second floor with storage cupboard under

BEDROOM 1 15'1" (4.6m) x 11'3" (3.43m)

Fitted wardrobe cupboards, double glazed sash window to the front aspect

BEDROOM 2 12'7" (3.84m) x 9'2" (2.79m)

Double glazed sash window to the rear aspect