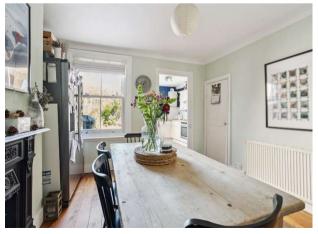

DINING ROOM 12'5" (3.78m) x 11'11" (3.63m)

Cast iron fire place feature, wood flooring, large storage cupboard under the stairs, double glazed sash window to the rear aspect, wood flooring

KITCHEN 11'6" (3.51m) x 8'0" (2.44m)

Modern range of base units and matching wall cupboards, working surfaces with inset 1.5 bowl sink unit, Neff electric oven with gas hob, wall mounted gas fired central heating boiler (Worcester Bosch), plumbing for washing machine, space for under counter fridge & freezer, wood flooring, double glazed sash window to the side aspect and further double glazed window overlooking the garden, wooden door to the outside