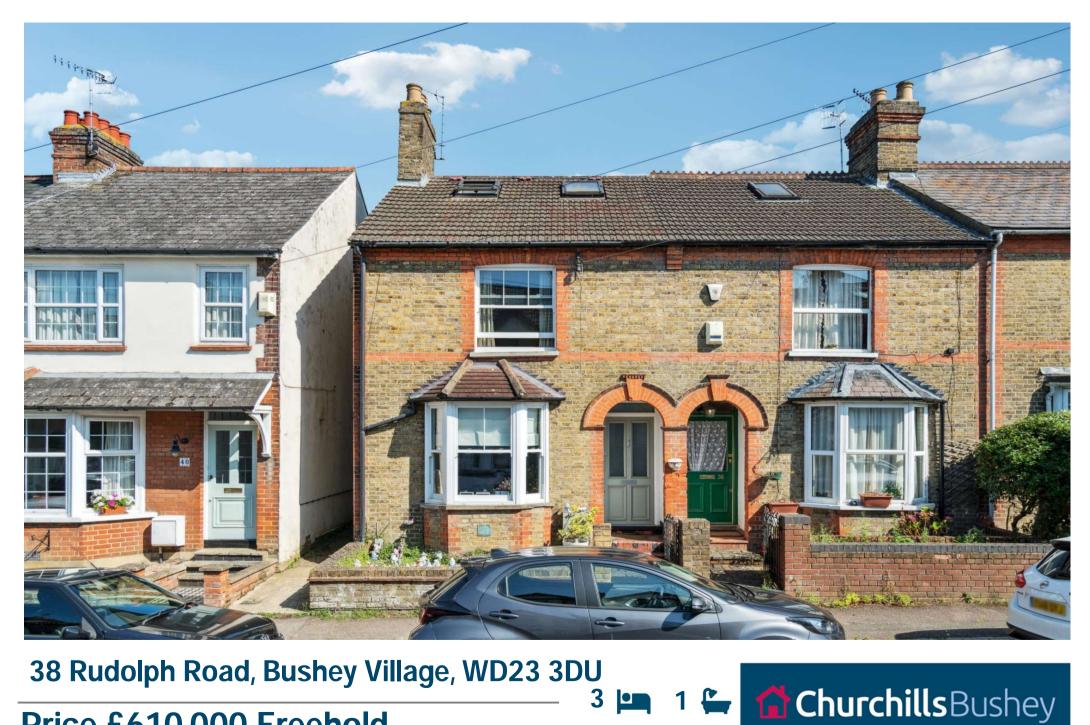

#### Price £610,000

### 38 Rudolph Road, Bushey Village, Bushey, Hertfordshire, WD23 3DU

- Charming 3 Bed End Of Terrace House
- Tastefully Decorated
- Two Separate Reception Rooms
- Double Glazed Sash Windows
- Spacious Bathroom
- Garden With Newly Fitted Tiled Patio
- Situated in The Heart of Bushey Village
- Energy Rating: E

This charming three bedroom end of terrace house is tastefully decorated throughout, offering a warm and inviting atmosphere. Upon entering, you are greeted by an entrance hall leading to two separate reception rooms, perfect for entertaining or relaxing. There is a modern and stylish kitchen. On the first floor, there are two double bedrooms and a spacious bathroom, while the third bedroom is located on the second floor. The property features gas central heating and double glazed sash windows. Outside, the rear garden boasts a newly fitted porcelain tiled patio, ideal for outdoor dining and leisure.

Situated in the sought after heart of Bushey Village, this home offers a blend of modern amenities and a desirable location.