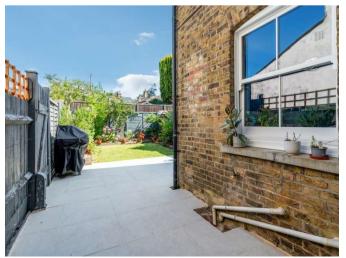

#### **REAR GARDEN**

With large newly fitted porcelain tiled patio area, lawn with raised borders, gated side access, outside tap