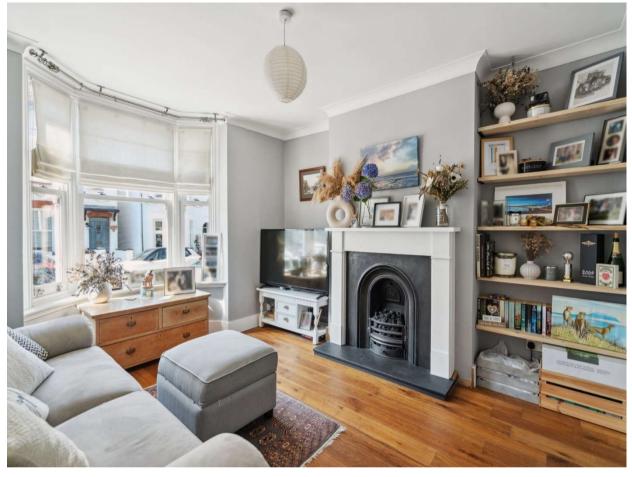

#### **ENTRANCE HALL**

Staircase to the first floor, wood flooring

RECEPTION ROOM 13'0" (3.96m) x 11'4" (3.45m)

Attractive cast iron fire place feature with shelving to alcoves, wood flooring, double glazed sash windows to the front bay