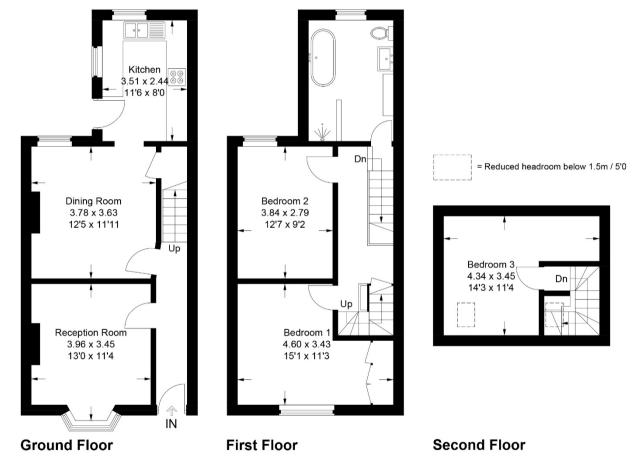

#### **ENTRANCE HALL**

Staircase to the first floor, wood flooring

RECEPTION ROOM 13'0" (3.96m) x 11'4" (3.45m)

Attractive cast iron fire place feature with shelving to alcoves, wood flooring, double glazed sash windows to the front bay

DINING ROOM 12'5" (3.78m) x 11'11" (3.63m)

Cast iron fire place feature, wood flooring, large storage cupboard under the stairs, double glazed sash window to the rear aspect, wood flooring

KITCHEN 11'6" (3.51m) x 8'0" (2.44m)

Modern range of base units and matching wall cupboards, working surfaces with inset 1.5 bowl sink unit, Neff electric oven with gas hob, wall mounted gas fired central heating boiler (Worcester Bosch), plumbing for washing machine, space for under counter fridge & freezer, wood flooring, double glazed sash window to the side aspect and further double glazed window overlooking the garden, wooden door to the outside

#### FIRST FLOOR LANDING

Staircase to the second floor with storage cupboard under

BEDROOM 1 15'1" (4.6m) x 11'3" (3.43m)

Fitted wardrobe cupboards, double glazed sash window to the front aspect

BEDROOM 2 12'7" (3.84m) x 9'2" (2.79m)

Double glazed sash window to the rear aspect

#### **BATHROOM**

Spacious bathroom with white suite comprising panelled bath with hand held shower attachment, walk in shower, low flush wc, vanity unit incorporating wash hand basin with cupboard and drawers under, mirrored wall cabinet, chrome ladder radiator, fire place feature, inset spotlights, part tiled walls, tiled floor, double glazed sash window to the rear aspect

#### SECOND FLOOR LANDING

Velux window to the front aspect

BEDROOM 3 14'3" (4.34m) Max x 11'4" (3.45m)

Velux window to the front aspect, eaves storage cupboards

#### **COUNCIL TAX**

Hertsmere Borough Council, Tax Band E, £2619.51 2024/2025

Approximate Gross Internal Area Ground Floor = 43.2 sq m / 465 sq ft First Floor = 42.5 sq m / 457 sq ft Second Floor = 15.5 sq m / 167 sq ft Total = 101.2 sq m / 1,089 sq ft

This plan is for layout guidance only. Not drawn to scale unless stated. Windows and door openings are approximate. Whilst every care is taken in the preparation of this plan, please check all dimensions, shapes and compass bearings before making any decisions reliant upon them.