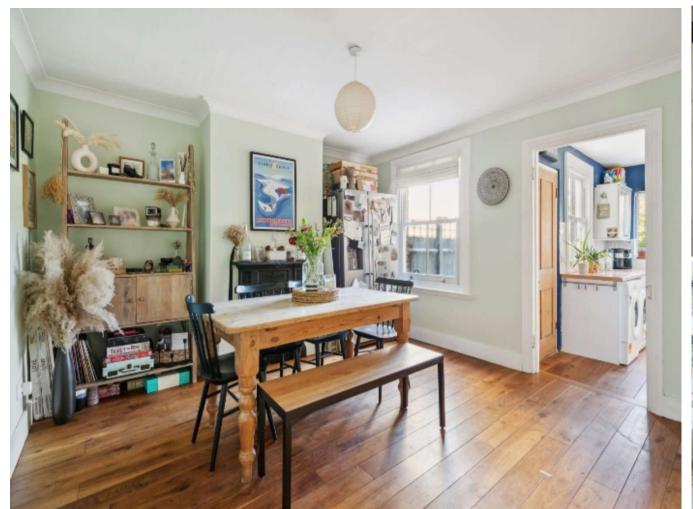

#### **ENTRANCE HALL**

Staircase to the first floor, wood flooring

RECEPTION ROOM 13'0" (3.96m) x 11'4" (3.45m)

Attractive cast iron fire place feature with shelving to alcoves, wood flooring, double glazed sash windows to the front bay

DINING ROOM 12'5" (3.78m) x 11'11" (3.63m)

Cast iron fire place feature, wood flooring, large storage cupboard under the stairs, double glazed sash window to the rear aspect, wood flooring

KITCHEN 11'6" (3.51m) x 8'0" (2.44m)