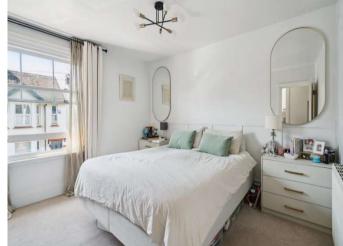

#### FIRST FLOOR LANDING

Staircase to the second floor with storage cupboard under

BEDROOM 1 15'1" (4.6m) x 11'3" (3.43m)

Fitted wardrobe cupboards, double glazed sash window to the front aspect

BEDROOM 2 12'7" (3.84m) x 9'2" (2.79m)