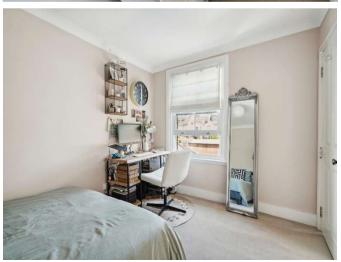

#### SECOND FLOOR LANDING

Velux window to the front aspect

BEDROOM 3 14'3" (4.34m) Max x 11'4" (3.45m)

Velux window to the front aspect, eaves storage cupboards