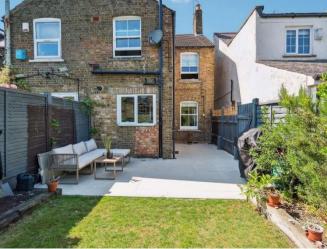

This charming three bedroom end of terrace house is tastefully decorated throughout, offering a warm and inviting atmosphere. Upon entering, you are greeted by an entrance hall leading to two separate reception rooms, perfect for entertaining or relaxing. There is a modern and stylish kitchen. On the first floor, there are two double bedrooms and a spacious bathroom, while the third bedroom is located on the second floor. The property features gas central heating and double glazed sash windows. Outside, the rear garden boasts a newly fitted porcelain tiled patio, ideal for outdoor dining and leisure.

#### **REAR GARDEN**

With large newly fitted porcelain tiled patio area, lawn with raised borders, gated side access, outside tap