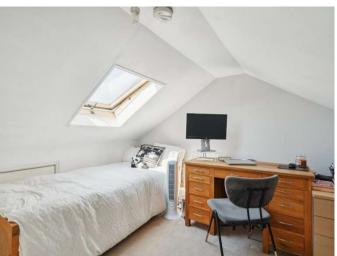

#### SECOND FLOOR LANDING

Velux window to the front aspect

BEDROOM 3 14'3" (4.34m) Max x 11'4" (3.45m)

Velux window to the front aspect, eaves storage cupboards