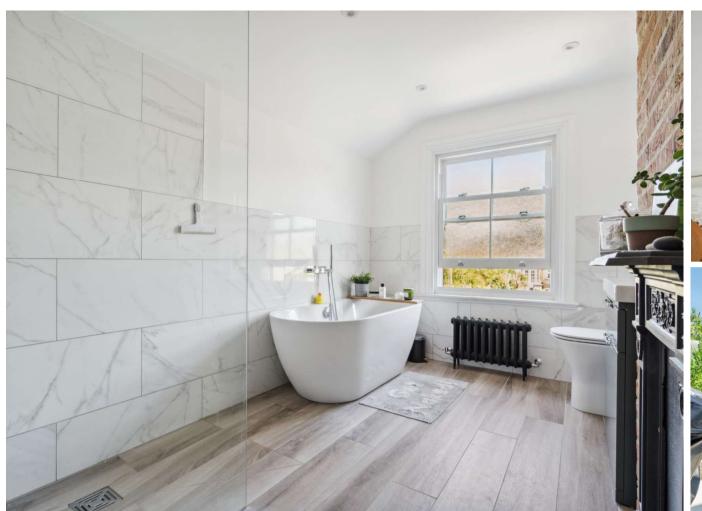

#### **BATHROOM**

Spacious bathroom with white suite comprising panelled bath with hand held shower attachment, walk in shower, low flush wc, vanity unit incorporating wash hand basin with cupboard and drawers under, mirrored wall cabinet, chrome ladder radiator, fire place feature, inset spotlights, part tiled walls, tiled floor, double glazed sash window to the rear aspect