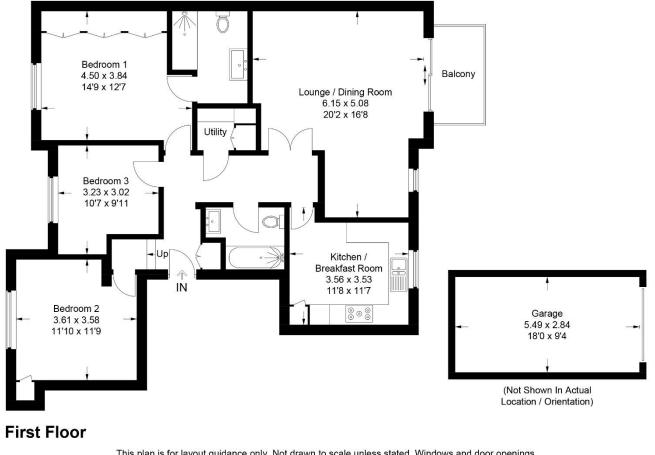

#### LOUNGE/ DINING ROOM 20'2" (6.15m) x 16'8" (5.08m)

Entry phone system, double glazed windows and sliding doors leading on to the balcony

#### KITCHEN/ BREAKFAST ROOM 11'8" (3.56m) x 11'7" (3.53m)

Range of wall and base units, granite working surfaces, stainless steel 1.5 bowl sink unit with drainer and insinkerator, fitted Neff appliance including electric hob with extractor over, electric oven, microwave/ combination oven, fridge freezer and dishwasher, space for breakfast table, inset spotlights, tiled effect Amtico flooring, double glazed windows overlooking the gardens

#### BEDROOM 1 14'9" (4.5m) x 12'7" (3.84m)

Built in wardrobes along one wall, double glazed window to the front aspect, door to ensuite

#### ENSUITE SHOWER ROOM

Modern shower room with walk in shower, wc with concealed cistern, wall hung vanity unit with wash hand basin, wall hung cupboard, chrome towel rail, fully tiled walls, Amtico flooring

BEDROOM 2 11'10" (3.61m) x 11'9" (3.58m) Double glazed window to the front aspect, inset spotlights, wardrobe cupboard BEDROOM 3 10'7" (3.23m) x 9'11" (3.02m) Double glazed window to the front aspect

#### BATHROOM

Panelled bath with hand held shower attachment, glass shower screen, wall hung vanity unit incorporating wash hand basin with cupboard under, fitted wall mirror, chrome ladder radiator, fully tiled walls, Amtico flooring

#### COMMUNAL GARDENS

Immaculate communal gardens surround the development

GARAGE 18'0" (5.49m) x 9'4" (2.84m)

Garage No4 within the development

PARKING Ample parking within the development

#### Approximate Gross Internal Area = 103.0 sq m / 1109 sq ft Garage = 15.7 sq m / 169 sq ft Total = 118.7 sq m / 1,278 sq ft

This plan is for layout guidance only. Not drawn to scale unless stated. Windows and door openings are approximate. Whilst every care is taken in the preparation of this plan, please check all dimensions, shapes and compass bearings before making any decisions reliant upon them. © CJ Property Marketing Ltd Produced for Churchills