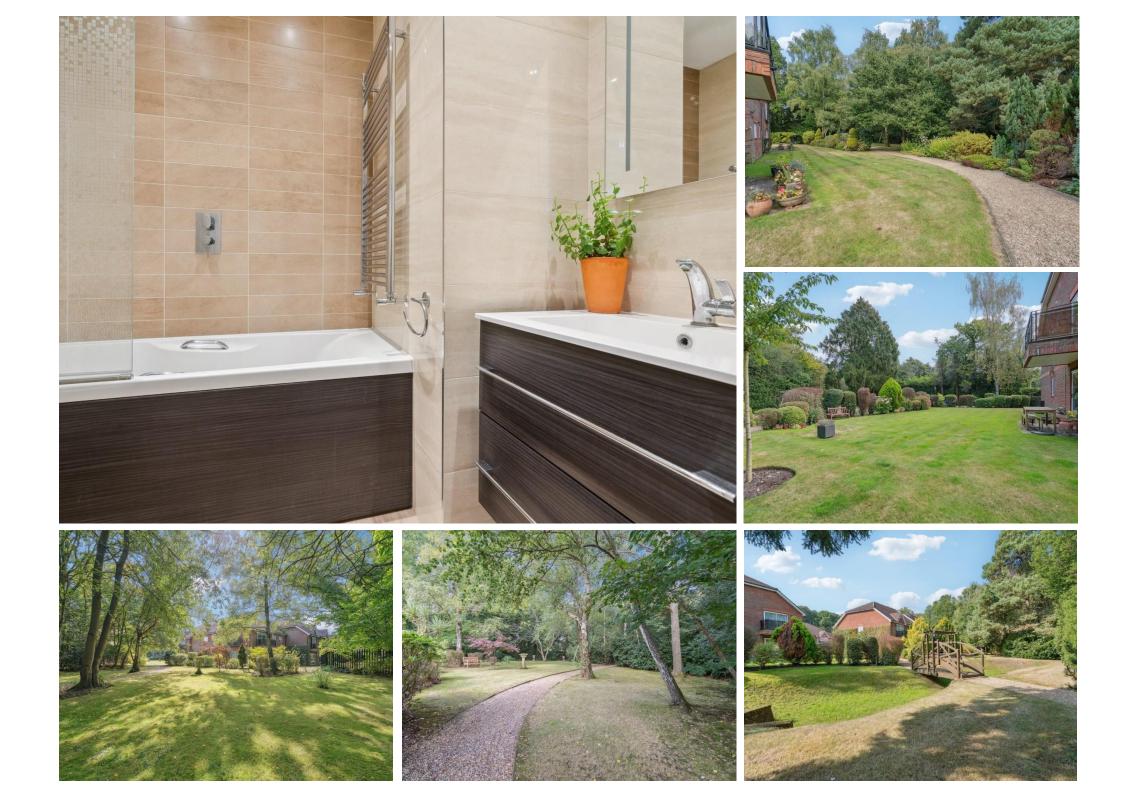

#### LOUNGE/ DINING ROOM 20'2" (6.15m) x 16'8" (5.08m)

Entry phone system, double glazed windows and sliding doors leading on to the balcony

#### KITCHEN/ BREAKFAST ROOM 11'8" (3.56m) x 11'7" (3.53m)

Range of wall and base units, granite working surfaces, stainless steel 1.5 bowl sink unit with drainer and insinkerator, fitted Neff appliance including electric hob with extractor over, electric oven, microwave/ combination oven, fridge freezer and dishwasher, space for breakfast table, inset spotlights, tiled effect Amtico flooring, double glazed windows overlooking the gardens

#### ENSUITE SHOWER ROOM

Modern shower room with walk in shower, wc with concealed cistern, wall hung vanity unit with wash hand basin, wall hung cupboard, chrome towel rail, fully tiled walls, Amtico flooring

#### BATHROOM

Panelled bath with hand held shower attachment, glass shower screen, wall hung vanity unit incorporating wash hand basin with cupboard under, fitted wall mirror, chrome ladder radiator, fully tiled walls, Amtico flooring

#### COMMUNAL GARDENS

Immaculate communal gardens surround the development

GARAGE 18'0" (5.49m) x 9'4" (2.84m)

Garage No4 within the development

PARKING Ample parking within the development