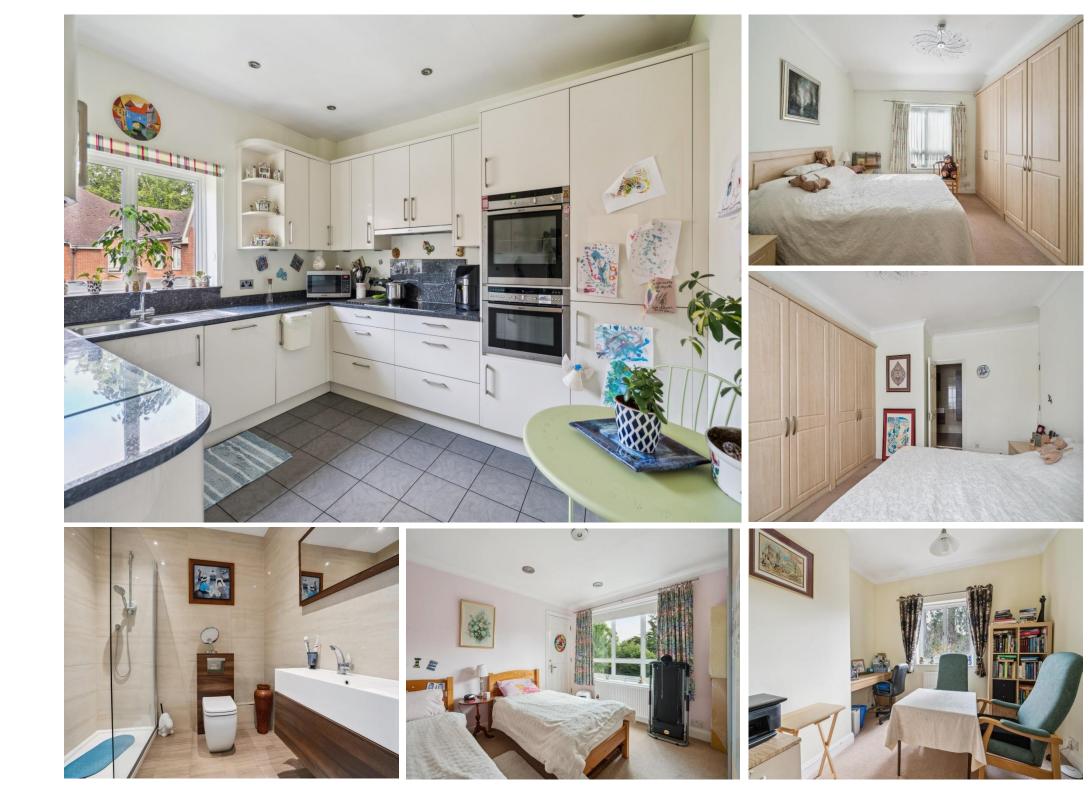

#### KITCHEN/ BREAKFAST ROOM 11'8" (3.56m) x 11'7" (3.53m)

Range of wall and base units, granite working surfaces, stainless steel 1.5 bowl sink unit with drainer and insinkerator, fitted Neff appliance including electric hob with extractor over, electric oven, microwave/ combination oven, fridge freezer and dishwasher, space for breakfast table, inset spotlights, tiled effect Amtico flooring, double glazed windows overlooking the gardens

#### BEDROOM 1 14'9" (4.5m) x 12'7" (3.84m)

Built in wardrobes along one wall, double glazed window to the front aspect, door to ensuite

#### ENSUITE SHOWER ROOM

Modern shower room with walk in shower, wc with concealed cistern, wall hung vanity unit with wash hand basin, wall hung cupboard, chrome towel rail, fully tiled walls, Amtico flooring

BEDROOM 2 11'10" (3.61m) x 11'9" (3.58m) Double glazed window to the front aspect, inset spotlights, wardrobe cupboard BEDROOM 3 10'7" (3.23m) x 9'11" (3.02m) Double glazed window to the front aspect

#### BATHROOM

Panelled bath with hand held shower attachment, glass shower screen, wall hung vanity unit incorporating wash hand basin with cupboard under, fitted wall mirror, chrome ladder radiator, fully tiled walls, Amtico flooring