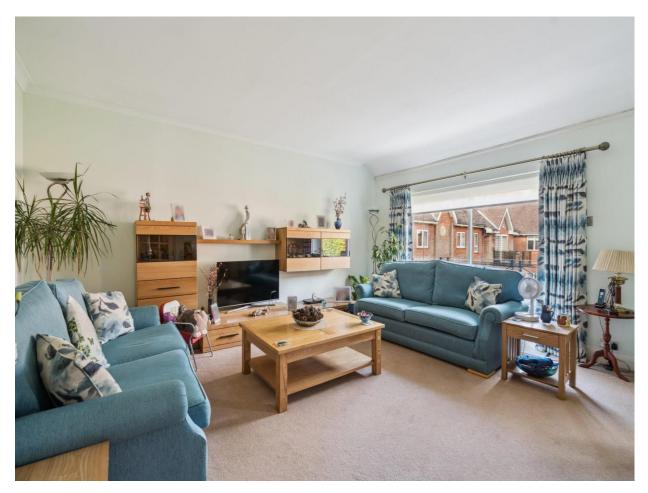

#### LOUNGE/ DINING ROOM 20'2" (6.15m) x 16'8" (5.08m)

Entry phone system, double glazed windows and sliding doors leading on to the balcony