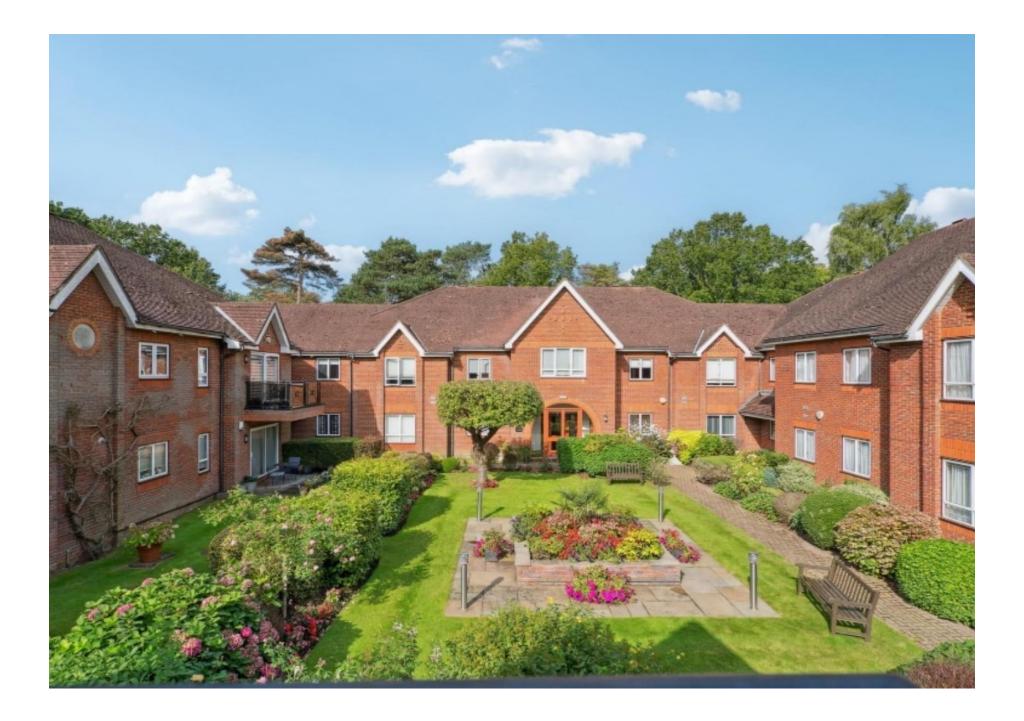

This spacious and well maintained first floor apartment features three bedrooms and two bathrooms and is located in the heart of Bushey Heath within a small, purpose built development.

The property boasts an inviting entrance hall with an intercom system, leading to a generously sized 20ft living/ dining room that opens onto a balcony with views over the communal gardens. The kitchen/breakfast room is equipped with high quality Neff appliances, while the main bedroom includes an ensuite shower room. There are two additional double bedrooms and a modern bathroom. The development offers immaculately presented communal gardens, a private garage, and ample parking. Additional features include double glazing, gas central heating, and a share of the freehold.

#### COMMUNAL GARDENS

Immaculate communal gardens surround the development

GARAGE 18'0" (5.49m) x 9'4" (2.84m)

Garage No4 within the development

PARKING Ample parking within the development