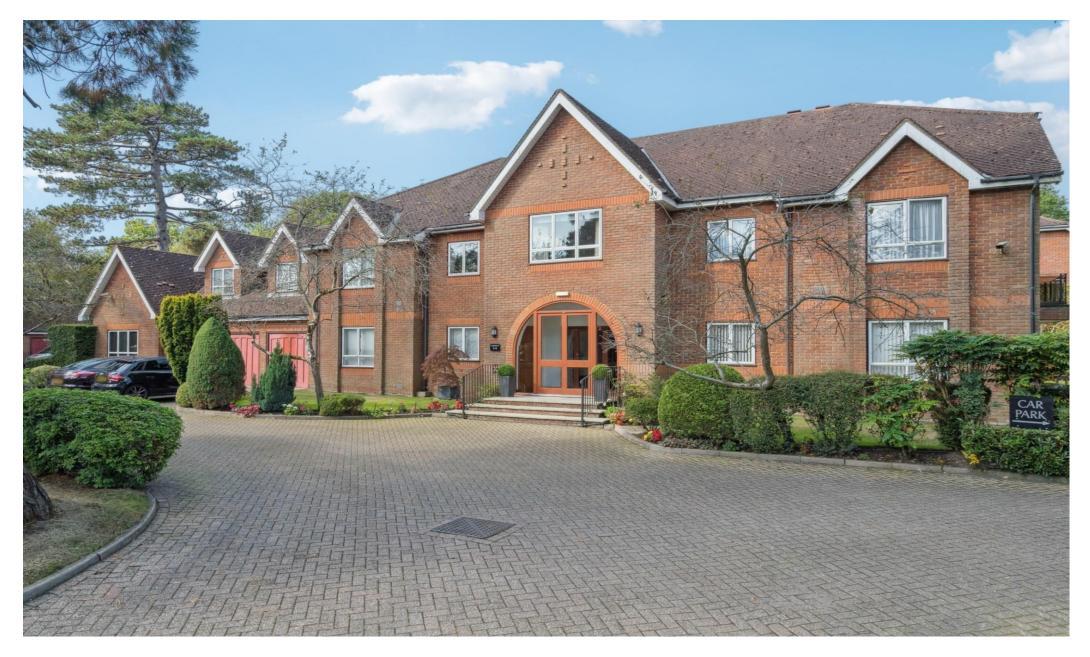

4 The Callanders, Heathbourne Road, Bushey Heath, WD23 1PU 3 2 2 ChurchillsBushey Overs Over £675,000 Share of Freehold

### 4 The Callanders, Heathbourne Road, Bushey Heath, Bushey, Hertfordshire, WD23 1PU

- Spacious 3 Bed 2 Bath Apartment
- Entry Phone System
- 20ft Living/ Dining Room With Balcony
- Kitchen/ Breakfast Room With Fitted Neff Appliances
- Amtico Flooring in Kitchen & Bathrooms
- Immaculately Presented Communal Gardens
- Garage & Ample Parking Within The Development
- Energy Rating: C

#### COMMUNAL GARDENS

Immaculate communal gardens surround the development

GARAGE 18'0" (5.49m) x 9'4" (2.84m)

Garage No4 within the development

PARKING Ample parking within the development