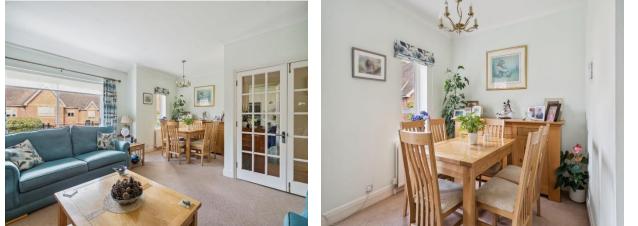

#### LOUNGE/ DINING ROOM 20'2" (6.15m) x 16'8" (5.08m)

Entry phone system, double glazed windows and sliding doors leading on to the balcony