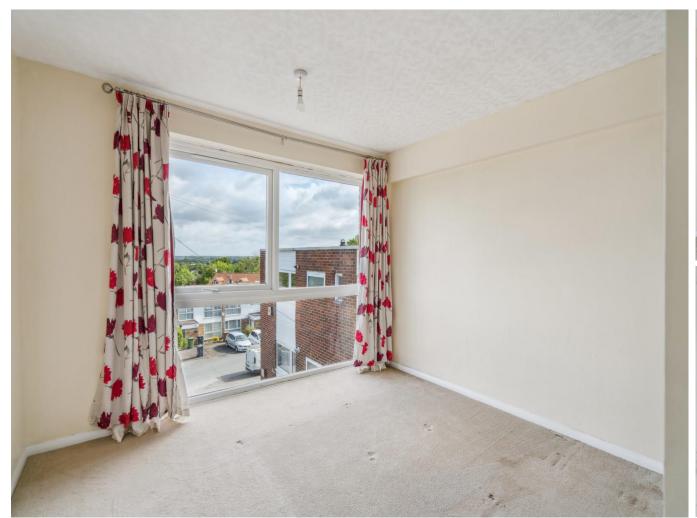

This top floor 2 bedroom flat is located in a purpose built block dating back to the 1960s, situated in a residential cul-de-sac and with extensive views.

Accessed via a communal entrance with a secure entry phone system, the property benefits from its own private entrance hall. Inside, the flat offers a spacious living room, a kitchen, two bedrooms, and a fully tiled shower room. Additional features include gas central heating and double glazing throughout. Residents can also enjoy well maintained communal gardens. The property is conveniently located close to a range of local amenities, including shops, schools, and regular bus routes. It comes with a long lease and is offered for sale with no upper chain, making it a great option for first time buyers or investors.

### **ENTRANCE HALL**

Entry phone system, large storage cupboard

LIVING ROOM 19'1" (5.82m) x 11'2" (3.4m)

Double glazed window

KITCHEN 8'4" (2.54m) x 6'11" (2.11m)

Range of wall and base units, working surfaces, 1.5 bowl stainless steel sink unit with drainer, fitted gas hob & electric oven with extractor hood over, under counter fridge and freezer, plumbing for washer/ dryer, wall mounted gas fired central heating boiler, tiled walls, laminate wood flooring, double glazed window