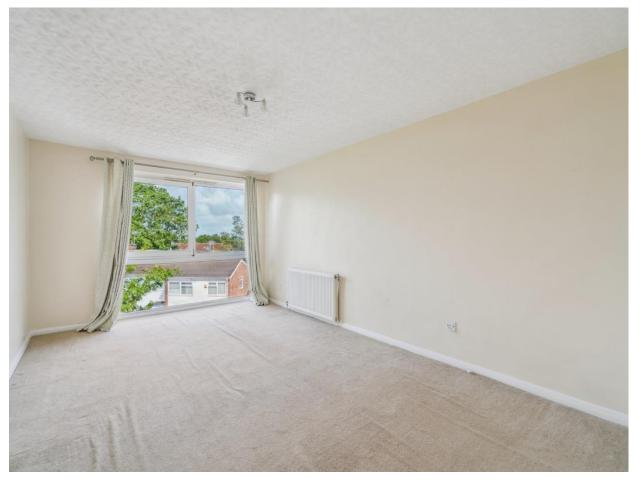

### **ENTRANCE HALL**

Entry phone system, large storage cupboard

LIVING ROOM 19'1" (5.82m) x 11'2" (3.4m)

Double glazed window

KITCHEN 8'4" (2.54m) x 6'11" (2.11m)

Range of wall and base units, working surfaces, 1.5 bowl stainless steel sink unit with drainer, fitted gas hob & electric oven with extractor hood over, under counter fridge and freezer, plumbing for washer/ dryer, wall mounted gas fired central heating boiler, tiled walls, laminate wood flooring, double glazed window