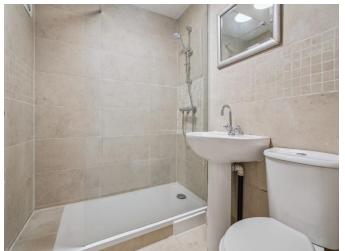

### **SHOWER ROOM**

Fully tiled shower room with with large walk in shower, wash hand basin with pedestal, low flush wc, extractor fan

**OUTSIDE** 