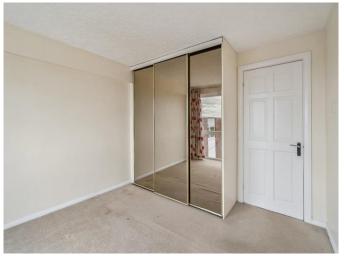

BEDROOM 1 10'6" (3.2m) x 11'3" (3.43m)

Double glazed window, fitted wardrobe cupboards with sliding mirrored doors

BEDROOM 2 11'3" (3.43m) x 6'11" (2.11m)

Double glazed window