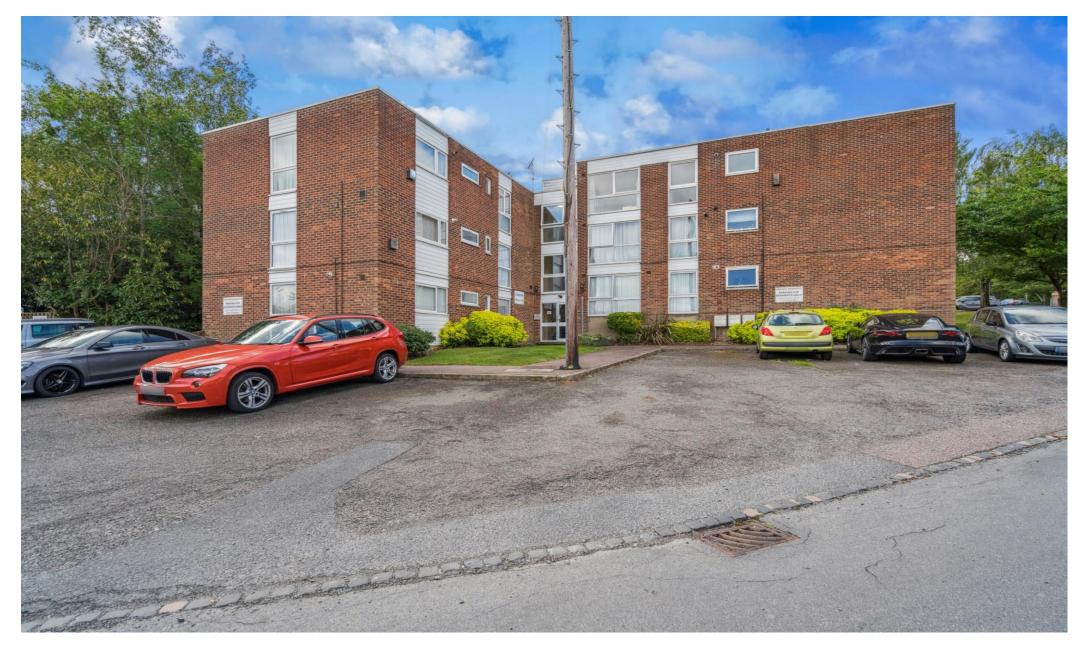

28 Claybury, Bushey, WD23 1FT

## 28 Claybury, Bushey, Hertfordshire, WD23 1FT

- A Two Bedroom Top Floor Flat With Extensive Views
- Entry Phone System
- Spacious Living Room
- Double Glazing/ Gas Central Heating
- Well maintained Communal Gardens
- Long Lease
- No Upper Chain
- Energy Rating: D

This top floor 2 bedroom flat is located in a purpose built block dating back to the 1960s, situated in a residential cul-de-sac and with extensive views.

Accessed via a communal entrance with a secure entry phone system, the property benefits from its own private entrance hall. Inside, the flat offers a spacious living room, a kitchen, two bedrooms, and a fully tiled shower room. Additional features include gas central heating and double glazing throughout. Residents can also enjoy well maintained communal gardens. The property is conveniently located close to a range of local amenities, including shops, schools, and regular bus routes. It comes with a long lease and is offered for sale with no upper chain, making it a great option for first time buyers or investors.