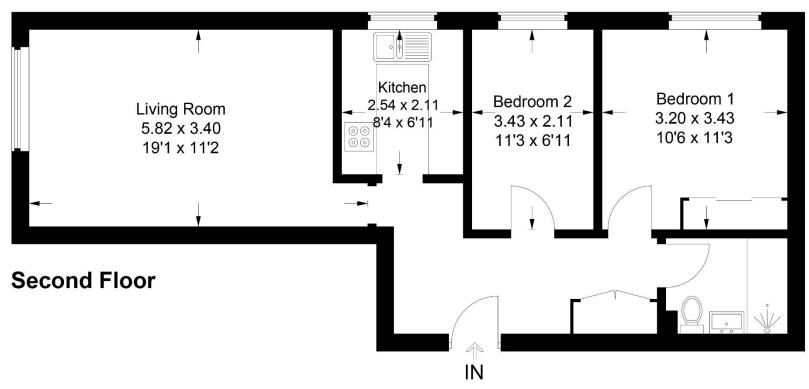

### **ENTRANCE HALL**

Entry phone system, large storage cupboard

LIVING ROOM 19'1" (5.82m) x 11'2" (3.4m)

Double glazed window

KITCHEN 8'4" (2.54m) x 6'11" (2.11m)

Range of wall and base units, working surfaces, 1.5 bowl stainless steel sink unit with drainer, fitted gas hob & electric oven with extractor hood over, under counter fridge and freezer, plumbing for washer/ dryer, wall mounted gas fired central heating boiler, tiled walls, laminate wood flooring, double glazed window

BEDROOM 1 10'6" (3.2m) x 11'3" (3.43m)

Double glazed window, fitted wardrobe cupboards with sliding mirrored doors

BEDROOM 2 11'3" (3.43m) x 6'11" (2.11m)

Double glazed window

### **SHOWER ROOM**

Fully tiled shower room with with large walk in shower, wash hand basin with pedestal, low flush wc, extractor fan

**OUTSIDE** 

### **COUNCIL TAX**

Hertsmere Borough Council, Tax Band C, £1997.82 2025/2026

This plan is for layout guidance only. Not drawn to scale unless stated. Windows and door openings are approximate. Whilst every care is taken in the preparation of this plan, please check all dimensions, shapes and compass bearings before making any decisions reliant upon them.