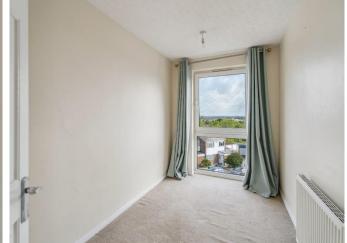

BEDROOM 1 10'6" (3.2m) x 11'3" (3.43m)

Double glazed window, fitted wardrobe cupboards with sliding mirrored doors

BEDROOM 2 11'3" (3.43m) x 6'11" (2.11m)

Double glazed window