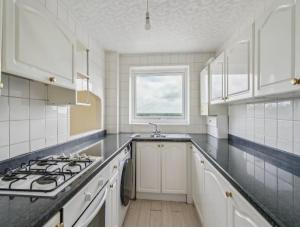

### **ENTRANCE HALL**

Entry phone system, large storage cupboard

LIVING ROOM 19'1" (5.82m) x 11'2" (3.4m)

Double glazed window

KITCHEN 8'4" (2.54m) x 6'11" (2.11m)

Range of wall and base units, working surfaces, 1.5 bowl stainless steel sink unit with drainer, fitted gas hob & electric oven with extractor hood over, under counter fridge and freezer, plumbing for washer/ dryer, wall mounted gas fired central heating boiler, tiled walls, laminate wood flooring, double glazed window