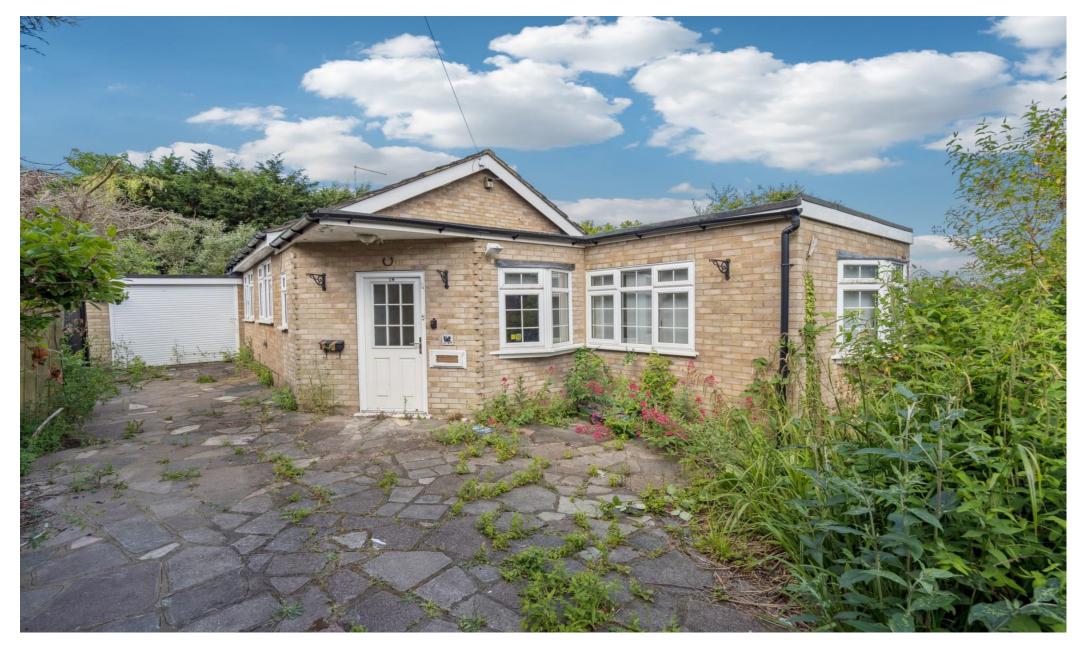

### 19 Garratts Road, Bushey, Hertfordshire, WD23 4LA

- A 2 Bedroom Detached Bungalow
- In Need of Complete Modernisation
- Two Reception Rooms
- Front & Rear Gardens
- Garage & Off Street Parking
- Sought After Residential Location
- No Upper Chain
- Energy Rating: E

This 2 bedroom detached bungalow, located in a sought after residential area, presents a fantastic opportunity for complete modernisation. The property features a spacious layout that includes a living room, dining room, kitchen, study, two generously sized double bedrooms, shower room and cloakroom. It is set on a plot with gardens to the front and rear, offering ample outdoor space. Additional benefits include a garage accessed via a private driveway, providing convenient off street parking, and double glazing throughout. With significant potential for extension, subject to local planning permissions, this home is ideal for those looking to create a bespoke living space. It is offered for sale with no upper chain.