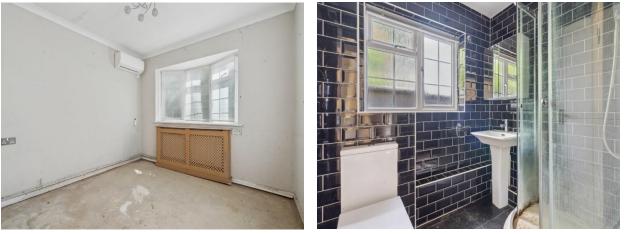

#### SHOWER ROOM

BEDROOM 2 9'10" (3m) x 8'8" (2.64m)

KITCHEN 9'9" (2.97m) x 9'3" (2.82m)

LIVING ROOM 20'11" (6.38m) x 13'11" (4.24m)

DINING ROOM 11'10" (3.61m) x 8'11" (2.72m)