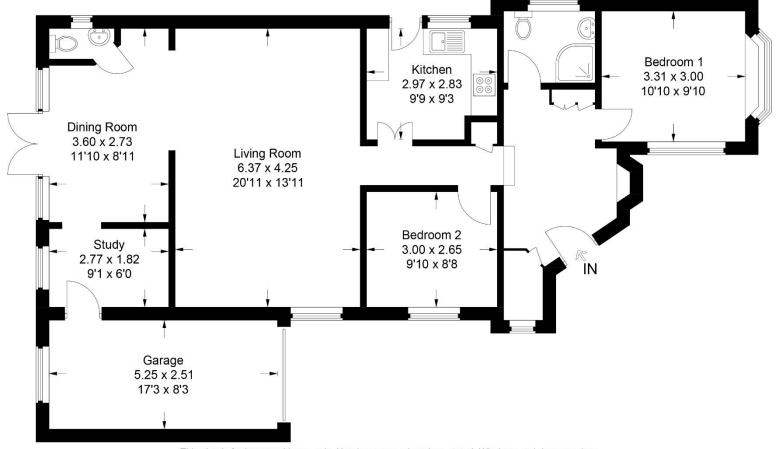

#### ENTRANCE HALL

BEDROOM 1 10'10" (3.3m) x 9'10" (3m)

#### SHOWER ROOM

BEDROOM 2 9'10" (3m) x 8'8" (2.64m)

KITCHEN 9'9" (2.97m) x 9'3" (2.82m)

LIVING ROOM 20'11" (6.38m) x 13'11" (4.24m)

DINING ROOM 11'10" (3.61m) x 8'11" (2.72m)

#### CLOAKROOM

STUDY 9'1" (2.77m) x 6'0" (1.83m)

GARAGE 17'3" (5.26m) x 8'3" (2.51m)

OFF STREET PARKING

COUNCIL TAX Hertsmere Borough Council, Tax Band E, £2747.00 2025/2026

This plan is for layout guidance only. Not drawn to scale unless stated. Windows and door openings are approximate. Whilst every care is taken in the preparation of this plan, please check all dimensions, shapes and compass bearings before making any decisions reliant upon them.
© CJ Property Marketing Ltd Produced for Churchills - Bushey