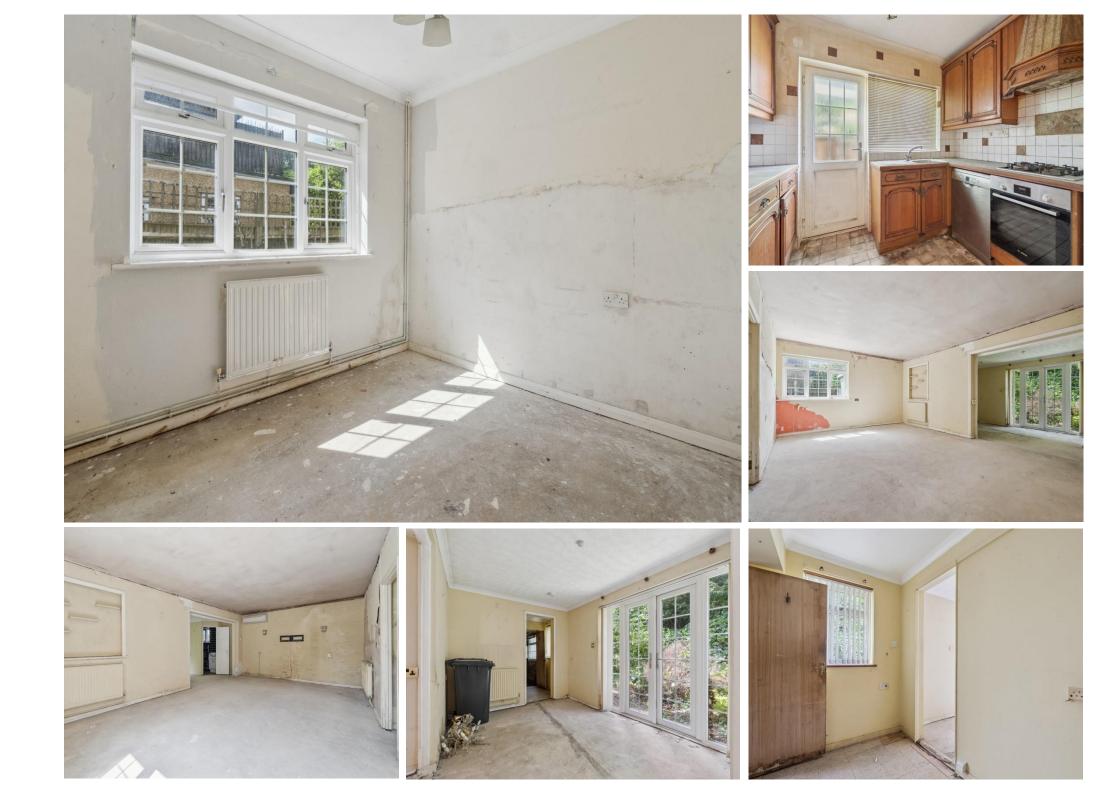

This 2 bedroom detached bungalow, located in a sought after residential area, presents a fantastic opportunity for complete modernisation. The property features a spacious layout that includes a living room, dining room, kitchen, study, two generously sized double bedrooms, shower room and cloakroom. It is set on a plot with gardens to the front and rear, offering ample outdoor space. Additional benefits include a garage accessed via a private driveway, providing convenient off street parking, and double glazing throughout. With significant potential for extension, subject to local planning permissions, this home is ideal for those looking to create a bespoke living space. It is offered for sale with no upper chain.

#### SHOWER ROOM

BEDROOM 2 9'10" (3m) x 8'8" (2.64m)

KITCHEN 9'9" (2.97m) x 9'3" (2.82m)

LIVING ROOM 20'11" (6.38m) x 13'11" (4.24m)

DINING ROOM 11'10" (3.61m) x 8'11" (2.72m)

#### CLOAKROOM

STUDY 9'1" (2.77m) x 6'0" (1.83m)

GARAGE 17'3" (5.26m) x 8'3" (2.51m)

OFF STREET PARKING

COUNCIL TAX Hertsmere Borough Council, Tax Band E, £2747.00 2025/2026

This plan is for layout guidance only. Not drawn to scale unless stated. Windows and door openings are approximate. Whilst every care is taken in the preparation of this plan, please check all dimensions, shapes and compass bearings before making any decisions reliant upon them.
© CJ Property Marketing Ltd Produced for Churchills - Bushey