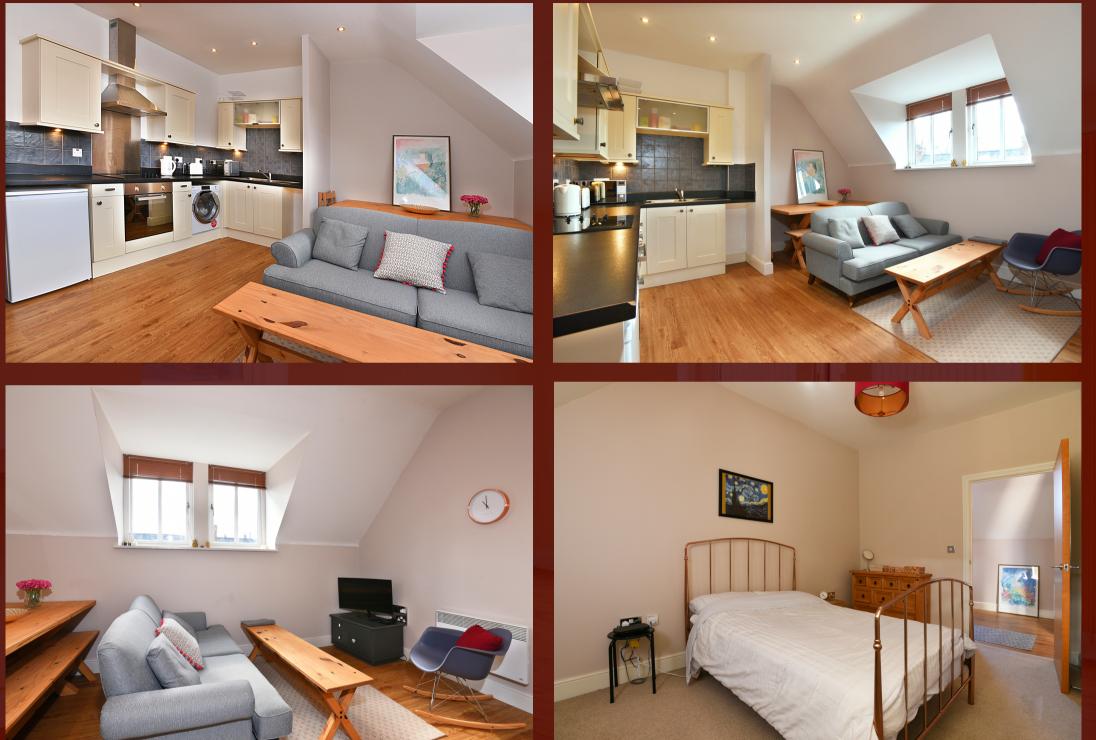

### AN OPEN PLANNED SPACE

This very modern apartment with vaulted ceilings and large hallway has an open plan reception room with fully fitted Kitchen. There is a good sized double bedroom and modern bathroom.

Kitchen and Sitting Room (4.27M x 4.10M) (14'0 x 13'5), light wood flooring. Kitchen fully fitted with a good range of modern cream base and wall units with granite effect worktops and tiled backsplashes.