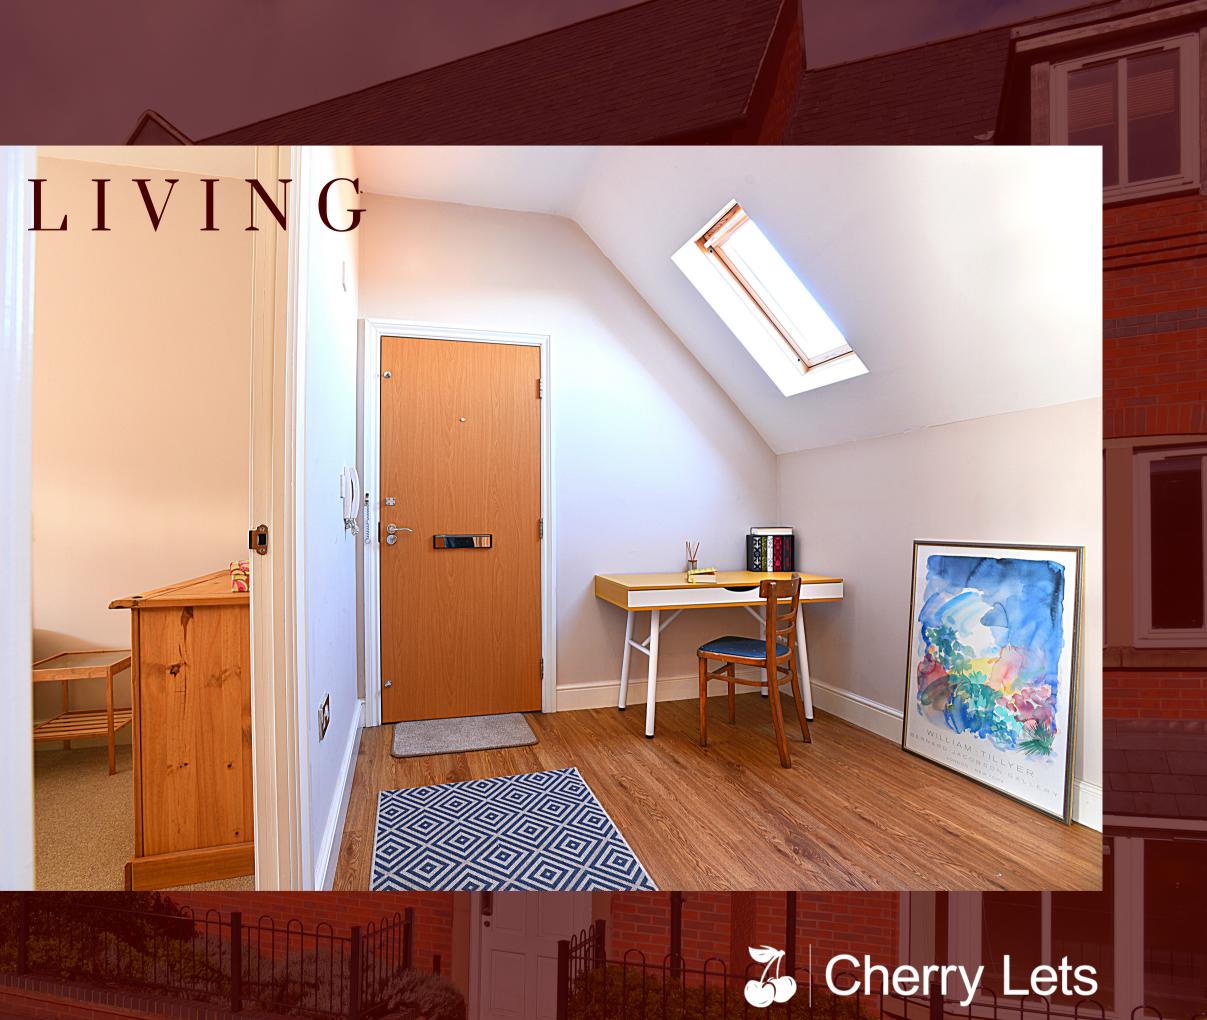

### AN OPEN PLANNED SPACE

This very modern apartment with vaulted ceilings and large hallway has an open plan reception room with fully fitted Kitchen. There is a good sized double bedroom and modern bathroom.