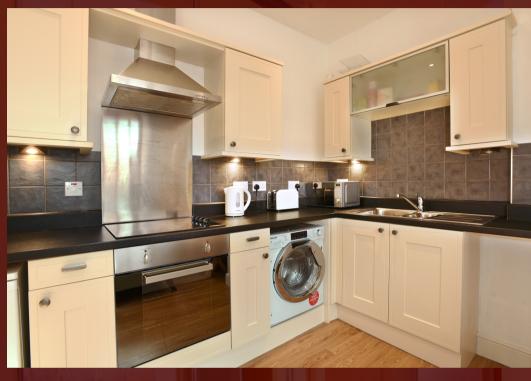

Kitchen and Sitting Room (4.27M x 4.10M) (14'0 x 13'5), light wood flooring. Kitchen fully fitted with a good range of modern cream base and wall units with granite effect worktops and tiled backsplashes.