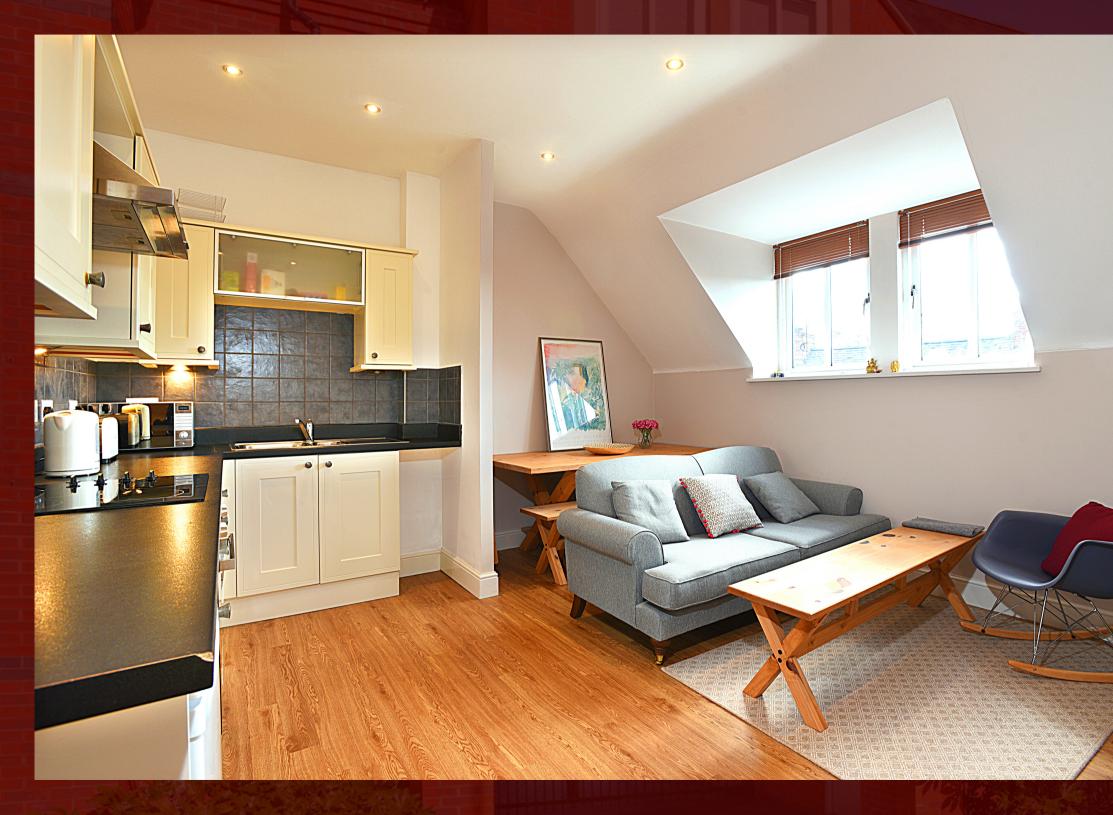

### AN OPEN PLANNED SPACE

This very modern apartment with vaulted ceilings and large hallway has an open plan reception room with fully fitted Kitchen. There is a good sized double bedroom and modern bathroom.

Kitchen and Sitting Room (4.27M x 4.10M) (14'0 x 13'5), light wood flooring. Kitchen fully fitted with a good range of modern cream base and wall units with granite effect worktops and tiled backsplashes.