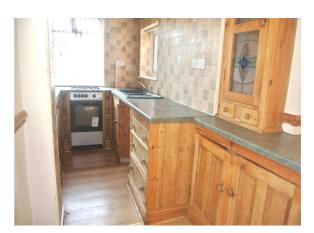

# 16'4" (4.98m) Max x 6'4" (1.93m) Max

Double glazed windows to the rear and sides, fitted kitchen with wall and base units with work surface, 1½ bowl sink unit with mixer tap, space for washing machine and fridge/freezer, wall tiling, wood laminate flooring.