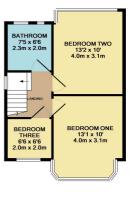

### Landing

Access to first floor rooms and loft space, carpet.

#### **Bedroom One**

# 13'1" (3.99m) Into Bay x 10'0" (3.05m)

Double glazed bay window to the front, radiator, carpet.

# Bedroom Two 13'2" (4.01m) Into Bay x 10'0" (3.05m)

Double glazed window to the rear, radiator, wood laminate flooring.

# Bedroom Three 6'6" (1.98m) x 6'6" (1.98m)

Double glazed window to the front, radiator, wood laminate flooring.

#### Bathroom

### 7'5" (2.26m) x 6'6" (1.98m)

Double glazed windows to the rear, radiator, white three piece bathroom suite comprising: Panelled bath, shower cubicle, close coupled W.C and pedestal wash hand basin, wall and floor tiling.

GROUND FLOOR

1ST FLOOR

Made with Metropix ©2019