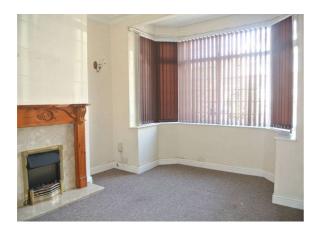

# 13'1" (3.99m) Into Bay x 11'0" (3.35m)

Double glazed bay window to the front, radiator, feature fireplace with electric fire, coved ceiling, carpet.