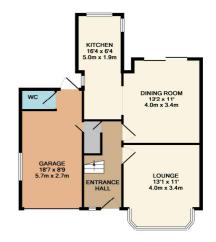

### **Entrance Hall**

Double glazed entrance door and window to the front, meter cupboard, under stairs cupboard leading through into the garage, coved ceiling, wood laminate flooring.

# Lounge

# 13'1" (3.99m) Into Bay x 11'0" (3.35m)

Double glazed bay window to the front, radiator, feature fireplace with electric fire, coved ceiling, carpet.

## Dining Room 13'2" (4.01m) Into Bay x 11'0" (3.35m)

Double glazed patio doors to the rear, radiator, feature fireplace, wood laminate flooring, arch through to the kitchen area.

#### **Kitchen**

# 16'4" (4.98m) Max x 6'4" (1.93m) Max

Double glazed windows to the rear and sides, fitted kitchen with wall and base units with work surface, 1½ bowl sink unit with mixer tap, space for washing machine and fridge/freezer, wall tiling, wood laminate flooring.

### Garage

### 18'7" (5.66m) x 8'9" (2.67m)

Single up and over door to the front, power and lighting. There is also a W.C to the rear of the garage(internally) comprising of close coupled W.C and pedestal wash hand basin.

GROUND FLOOR

1ST FLOOR

Made with Metropix ©2019