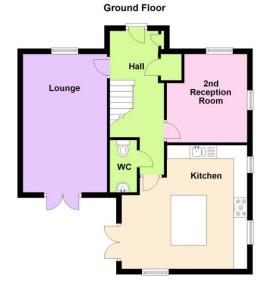

First Floor

Landing

Bedroom

Bathroom

Bedroom

En-suite

Bedroom

Bedroom

| Entrance Hall                     | Composite front door with glazed panel, radiator, meter cupboard, airing cupboard, stairs to first floor.                                                                                                                                                                                                                                                                                                                                                                                                                                                 |
|-----------------------------------|-----------------------------------------------------------------------------------------------------------------------------------------------------------------------------------------------------------------------------------------------------------------------------------------------------------------------------------------------------------------------------------------------------------------------------------------------------------------------------------------------------------------------------------------------------------|
| Cloakroom                         | With low level W.C., pedestal hand basin, 1/2 tiled walls, ceramic tiled floor, extractor fan.                                                                                                                                                                                                                                                                                                                                                                                                                                                            |
| Bedroom 5 / 2nd<br>Reception Room | 10'10" (3.3m) x 9'9" (2.97m) Twin aspect room with 2 PVCu double glazed windows, radiator.                                                                                                                                                                                                                                                                                                                                                                                                                                                                |
| Lounge                            | 17'0" (5.18m) x 10'3" (3.12m) Twin aspect room with PVCu double glazed window, French doors to garden, 2 radiators, part glazed door to hallway.                                                                                                                                                                                                                                                                                                                                                                                                          |
| Kitchen / Dining Room             | 15'2" (4.62m) x 15'2" (4.62m) 1 1/2 bowl sink unit, wall and base units with worksurface over, built in oven and microwave, 5 ring gas hob with extractor canopy over, plumbing for washing machine, integrated dishwasher, integrated dishwasher, island which will accommodate 6-8 people with storage cupboards and wine fridge under, triple aspect room with 3 PVCu double glazed windows, PVCu double glazed French doors to garden, integrated fridge/freezer, double radiator, ceramic tiled floor, acrylic splashbacks, LED kick board lighting. |
| ON THE 1ST FLOOR                  |                                                                                                                                                                                                                                                                                                                                                                                                                                                                                                                                                           |
| Landing                           | PVCu double glazed window, access to loft space, radiator.                                                                                                                                                                                                                                                                                                                                                                                                                                                                                                |
| Bedroom 1                         | 13'7" (4.14m) To Wardrobe x 10'0" (3.05m) Twin aspect room with 2 PVCu double glazed windows, radiator, fitted wardrobe with mirror fronted sliding doors.                                                                                                                                                                                                                                                                                                                                                                                                |
| En-Suite Shower Room              | White suite of shower cubicle, pedestal hand basin, low level W.C., PVCu double glazed window, 1/2 tiled walls, fully tiled to shower area, chrome heated towel rail, extractor fan.                                                                                                                                                                                                                                                                                                                                                                      |
| Bedroom 2                         | 12'4" (3.76m) To Wardrobe x 8'11" (2.72m) Twin aspect room with 2 PVCu double glazed windows, built in wardrobe and radiator.                                                                                                                                                                                                                                                                                                                                                                                                                             |
| Bedroom 3                         | 9'8" (2.95m) To Wardrobe x 9'1" (2.77m) PVCu double glazed windows, radiator, built in wardrobe.                                                                                                                                                                                                                                                                                                                                                                                                                                                          |
| Bedroom 4                         | 7'6" (2.29m) x 7'1" (2.16m) PVCu double glazed window, fitted cupboard, radiator.                                                                                                                                                                                                                                                                                                                                                                                                                                                                         |
| Bathroom                          | With panelled bath with shower over, fold back shower screen, pedestal hand basin, low level W.C., tiled walls, chrome heated towel rail, extractor fan.                                                                                                                                                                                                                                                                                                                                                                                                  |
| OUTSIDE                           |                                                                                                                                                                                                                                                                                                                                                                                                                                                                                                                                                           |
| Front Garden                      | With iron railing, lawn, block paved path, side access with timber gate to rear garden.                                                                                                                                                                                                                                                                                                                                                                                                                                                                   |