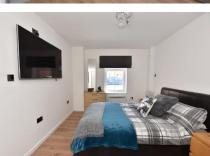

| Entrance Hall                     | Composite front door with glazed panel, radiator, meter cupboard, airing cupboard, stairs to first floor.                                                                                                                                                                                                                                                                                                                                                                                                                                                 |
|-----------------------------------|-----------------------------------------------------------------------------------------------------------------------------------------------------------------------------------------------------------------------------------------------------------------------------------------------------------------------------------------------------------------------------------------------------------------------------------------------------------------------------------------------------------------------------------------------------------|
| Cloakroom                         | With low level W.C., pedestal hand basin, 1/2 tiled walls, ceramic tiled floor, extractor fan.                                                                                                                                                                                                                                                                                                                                                                                                                                                            |
| Bedroom 5 / 2nd<br>Reception Room | 10'10" (3.3m) x 9'9" (2.97m) Twin aspect room with 2 PVCu double glazed windows, radiator.                                                                                                                                                                                                                                                                                                                                                                                                                                                                |
| Lounge                            | 17'0" (5.18m) x 10'3" (3.12m) Twin aspect room with PVCu double glazed window, French doors to garden, 2 radiators, part glazed door to hallway.                                                                                                                                                                                                                                                                                                                                                                                                          |
| Kitchen / Dining Room             | 15'2" (4.62m) x 15'2" (4.62m) 1 1/2 bowl sink unit, wall and base units with worksurface over, built in oven and microwave, 5 ring gas hob with extractor canopy over, plumbing for washing machine, integrated dishwasher, integrated dishwasher, island which will accommodate 6-8 people with storage cupboards and wine fridge under, triple aspect room with 3 PVCu double glazed windows, PVCu double glazed French doors to garden, integrated fridge/freezer, double radiator, ceramic tiled floor, acrylic splashbacks, LED kick board lighting. |
| ON THE 1ST FLOOR                  |                                                                                                                                                                                                                                                                                                                                                                                                                                                                                                                                                           |
| Landing                           | PVCu double glazed window, access to loft space, radiator.                                                                                                                                                                                                                                                                                                                                                                                                                                                                                                |
| Bedroom 1                         | 13'7" (4.14m) To Wardrobe x 10'0" (3.05m) Twin aspect room with 2 PVCu double glazed windows, radiator, fitted wardrobe with mirror fronted sliding doors.                                                                                                                                                                                                                                                                                                                                                                                                |
| En-Suite Shower Room              | White suite of shower cubicle, pedestal hand basin, low level W.C., PVCu double glazed window, 1/2 tiled walls, fully tiled to shower area, chrome heated towel rail, extractor fan.                                                                                                                                                                                                                                                                                                                                                                      |
| Bedroom 2                         | 12'4" (3.76m) To Wardrobe x 8'11" (2.72m) Twin aspect room with 2 PVCu double glazed windows, built in wardrobe and radiator.                                                                                                                                                                                                                                                                                                                                                                                                                             |
| Bedroom 3                         | 9'8" (2.95m) To Wardrobe x 9'1" (2.77m) PVCu double glazed windows, radiator, built in wardrobe.                                                                                                                                                                                                                                                                                                                                                                                                                                                          |
| Bedroom 4                         | 7'6" (2.29m) x 7'1" (2.16m) PVCu double glazed window, fitted cupboard, radiator.                                                                                                                                                                                                                                                                                                                                                                                                                                                                         |
| Bathroom                          | With panelled bath with shower over, fold back shower screen, pedestal hand basin, low level W.C., tiled walls, chrome heated towel rail, extractor fan.                                                                                                                                                                                                                                                                                                                                                                                                  |
| OUTSIDE                           |                                                                                                                                                                                                                                                                                                                                                                                                                                                                                                                                                           |
| Front Garden                      | With iron railing, lawn, block paved path, side access with timber gate to rear garden.                                                                                                                                                                                                                                                                                                                                                                                                                                                                   |