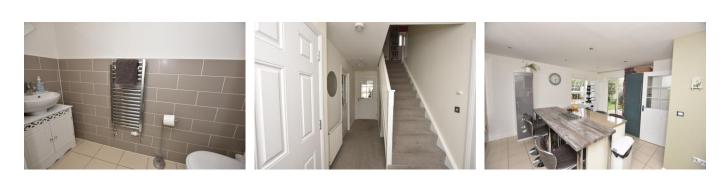

| Entrance Hall                     | Composite front door with glazed panel, radiator, meter cupboard, airing cupboard, stairs to first floor.                                                                                                                                                                                                                                                                                                                                                                                                                                                 |
|-----------------------------------|-----------------------------------------------------------------------------------------------------------------------------------------------------------------------------------------------------------------------------------------------------------------------------------------------------------------------------------------------------------------------------------------------------------------------------------------------------------------------------------------------------------------------------------------------------------|
| Cloakroom                         | With low level W.C., pedestal hand basin, 1/2 tiled walls, ceramic tiled floor, extractor fan.                                                                                                                                                                                                                                                                                                                                                                                                                                                            |
| Bedroom 5 / 2nd<br>Reception Room | 10'10" (3.3m) x 9'9" (2.97m) Twin aspect room with 2 PVCu double glazed windows, radiator.                                                                                                                                                                                                                                                                                                                                                                                                                                                                |
| Lounge                            | 17'0" (5.18m) x 10'3" (3.12m) Twin aspect room with PVCu double glazed window, French doors to garden, 2 radiators, part glazed door to hallway.                                                                                                                                                                                                                                                                                                                                                                                                          |
| Kitchen / Dining Room             | 15'2" (4.62m) x 15'2" (4.62m) 1 1/2 bowl sink unit, wall and base units with worksurface over, built in oven and microwave, 5 ring gas hob with extractor canopy over, plumbing for washing machine, integrated dishwasher, integrated dishwasher, island which will accommodate 6-8 people with storage cupboards and wine fridge under, triple aspect room with 3 PVCu double glazed windows, PVCu double glazed French doors to garden, integrated fridge/freezer, double radiator, ceramic tiled floor, acrylic splashbacks, LED kick board lighting. |
| ON THE 1ST FLOOR                  |                                                                                                                                                                                                                                                                                                                                                                                                                                                                                                                                                           |
| Landing                           | PVCu double glazed window, access to loft space, radiator.                                                                                                                                                                                                                                                                                                                                                                                                                                                                                                |
| Bedroom 1                         | 13'7" (4.14m) To Wardrobe x 10'0" (3.05m) Twin aspect room with 2 PVCu double glazed windows, radiator, fitted wardrobe with mirror fronted sliding doors.                                                                                                                                                                                                                                                                                                                                                                                                |
| En-Suite Shower Room              | White suite of shower cubicle, pedestal hand basin, low level W.C., PVCu double glazed window, 1/2 tiled walls, fully tiled to shower area, chrome heated towel rail, extractor fan.                                                                                                                                                                                                                                                                                                                                                                      |
| Bedroom 2                         | 12'4" (3.76m) To Wardrobe x 8'11" (2.72m) Twin aspect room with 2 PVCu double glazed windows, built in wardrobe and radiator.                                                                                                                                                                                                                                                                                                                                                                                                                             |
| Bedroom 3                         | 9'8" (2.95m) To Wardrobe x 9'1" (2.77m) PVCu double glazed windows, radiator, built in wardrobe.                                                                                                                                                                                                                                                                                                                                                                                                                                                          |
| Bedroom 4                         | 7'6" (2.29m) x 7'1" (2.16m) PVCu double glazed window, fitted cupboard, radiator.                                                                                                                                                                                                                                                                                                                                                                                                                                                                         |
| Bathroom                          | With panelled bath with shower over, fold back shower screen, pedestal hand basin, low level W.C., tiled walls, chrome heated towel rail, extractor fan.                                                                                                                                                                                                                                                                                                                                                                                                  |
| OUTSIDE                           |                                                                                                                                                                                                                                                                                                                                                                                                                                                                                                                                                           |
| Front Garden                      | With iron railing, lawn, block paved path, side access with timber gate to rear garden.                                                                                                                                                                                                                                                                                                                                                                                                                                                                   |