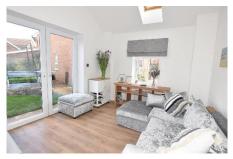

| Entrance Hall                     | Composite front door with glazed panel, radiator, meter cupboard, airing cupboard, stairs to first floor.                                                                                                                                                                                                                                                                                                                                                                                                                                                 |
|-----------------------------------|-----------------------------------------------------------------------------------------------------------------------------------------------------------------------------------------------------------------------------------------------------------------------------------------------------------------------------------------------------------------------------------------------------------------------------------------------------------------------------------------------------------------------------------------------------------|
| Cloakroom                         | With low level W.C., pedestal hand basin, 1/2 tiled walls, ceramic tiled floor, extractor fan.                                                                                                                                                                                                                                                                                                                                                                                                                                                            |
| Bedroom 5 / 2nd<br>Reception Room | 10'10" (3.3m) x 9'9" (2.97m) Twin aspect room with 2 PVCu double glazed windows, radiator.                                                                                                                                                                                                                                                                                                                                                                                                                                                                |
| Lounge                            | 17'0" (5.18m) x 10'3" (3.12m) Twin aspect room with PVCu double glazed window, French doors to garden, 2 radiators, part glazed door to hallway.                                                                                                                                                                                                                                                                                                                                                                                                          |
| Kitchen / Dining Room             | 15'2" (4.62m) x 15'2" (4.62m) 1 1/2 bowl sink unit, wall and base units with worksurface over, built in oven and microwave, 5 ring gas hob with extractor canopy over, plumbing for washing machine, integrated dishwasher, integrated dishwasher, island which will accommodate 6-8 people with storage cupboards and wine fridge under, triple aspect room with 3 PVCu double glazed windows, PVCu double glazed French doors to garden, integrated fridge/freezer, double radiator, ceramic tiled floor, acrylic splashbacks, LED kick board lighting. |
| ON THE 1ST FLOOR                  |                                                                                                                                                                                                                                                                                                                                                                                                                                                                                                                                                           |
| Landing                           | PVCu double glazed window, access to loft space, radiator.                                                                                                                                                                                                                                                                                                                                                                                                                                                                                                |
| Bedroom 1                         | 13'7" (4.14m) To Wardrobe x 10'0" (3.05m) Twin aspect room with 2 PVCu double glazed windows, radiator, fitted wardrobe with mirror fronted sliding doors.                                                                                                                                                                                                                                                                                                                                                                                                |
| En-Suite Shower Room              | White suite of shower cubicle, pedestal hand basin, low level W.C., PVCu double glazed window, 1/2 tiled walls, fully tiled to shower area, chrome heated towel rail, extractor fan.                                                                                                                                                                                                                                                                                                                                                                      |
| Bedroom 2                         | 12'4" (3.76m) To Wardrobe x 8'11" (2.72m) Twin aspect room with 2 PVCu double glazed windows, built in wardrobe and radiator.                                                                                                                                                                                                                                                                                                                                                                                                                             |
| Bedroom 3                         | 9'8" (2.95m) To Wardrobe x 9'1" (2.77m) PVCu double glazed windows, radiator, built in wardrobe.                                                                                                                                                                                                                                                                                                                                                                                                                                                          |
| Bedroom 4                         | 7'6" (2.29m) x 7'1" (2.16m) PVCu double glazed window, fitted cupboard, radiator.                                                                                                                                                                                                                                                                                                                                                                                                                                                                         |
| Bathroom                          | With panelled bath with shower over, fold back shower screen, pedestal hand basin, low level W.C., tiled walls, chrome heated towel rail, extractor fan.                                                                                                                                                                                                                                                                                                                                                                                                  |
| OUTSIDE                           |                                                                                                                                                                                                                                                                                                                                                                                                                                                                                                                                                           |
| Front Garden                      | With iron railing, lawn, block paved path, side access with timber gate to rear garden.                                                                                                                                                                                                                                                                                                                                                                                                                                                                   |