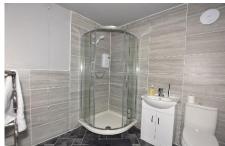

| Entrance Hall                     | Composite front door with glazed panel, radiator, meter cupboard, airing cupboard, stairs to first floor.                                                                                                                                                                                                                                                                                                                                                                                                                                                 |
|-----------------------------------|-----------------------------------------------------------------------------------------------------------------------------------------------------------------------------------------------------------------------------------------------------------------------------------------------------------------------------------------------------------------------------------------------------------------------------------------------------------------------------------------------------------------------------------------------------------|
| Cloakroom                         | With low level W.C., pedestal hand basin, 1/2 tiled walls, ceramic tiled floor, extractor fan.                                                                                                                                                                                                                                                                                                                                                                                                                                                            |
| Bedroom 5 / 2nd<br>Reception Room | 10'10" (3.3m) x 9'9" (2.97m) Twin aspect room with 2 PVCu double glazed windows, radiator.                                                                                                                                                                                                                                                                                                                                                                                                                                                                |
| Lounge                            | 17'0" (5.18m) x 10'3" (3.12m) Twin aspect room with PVCu double glazed window, French doors to garden, 2 radiators, part glazed door to hallway.                                                                                                                                                                                                                                                                                                                                                                                                          |
| Kitchen / Dining Room             | 15'2" (4.62m) x 15'2" (4.62m) 1 1/2 bowl sink unit, wall and base units with worksurface over, built in oven and microwave, 5 ring gas hob with extractor canopy over, plumbing for washing machine, integrated dishwasher, integrated dishwasher, island which will accommodate 6-8 people with storage cupboards and wine fridge under, triple aspect room with 3 PVCu double glazed windows, PVCu double glazed French doors to garden, integrated fridge/freezer, double radiator, ceramic tiled floor, acrylic splashbacks, LED kick board lighting. |
| ON THE 1ST FLOOR                  |                                                                                                                                                                                                                                                                                                                                                                                                                                                                                                                                                           |
| Landing                           | PVCu double glazed window, access to loft space, radiator.                                                                                                                                                                                                                                                                                                                                                                                                                                                                                                |
| Bedroom 1                         | 13'7" (4.14m) To Wardrobe x 10'0" (3.05m) Twin aspect room with 2 PVCu double glazed windows, radiator, fitted wardrobe with mirror fronted sliding doors.                                                                                                                                                                                                                                                                                                                                                                                                |
| En-Suite Shower Room              | White suite of shower cubicle, pedestal hand basin, low level W.C., PVCu double glazed window, 1/2 tiled walls, fully tiled to shower area, chrome heated towel rail, extractor fan.                                                                                                                                                                                                                                                                                                                                                                      |
| Bedroom 2                         | 12'4" (3.76m) To Wardrobe x 8'11" (2.72m) Twin aspect room with 2 PVCu double glazed windows, built in wardrobe and radiator.                                                                                                                                                                                                                                                                                                                                                                                                                             |
| Bedroom 3                         | 9'8" (2.95m) To Wardrobe x 9'1" (2.77m) PVCu double glazed windows, radiator, built in wardrobe.                                                                                                                                                                                                                                                                                                                                                                                                                                                          |
| Bedroom 4                         | 7'6" (2.29m) x 7'1" (2.16m) PVCu double glazed window, fitted cupboard, radiator.                                                                                                                                                                                                                                                                                                                                                                                                                                                                         |
| Bathroom                          | With panelled bath with shower over, fold back shower screen, pedestal hand basin, low level W.C., tiled walls, chrome heated towel rail, extractor fan.                                                                                                                                                                                                                                                                                                                                                                                                  |
| OUTSIDE                           |                                                                                                                                                                                                                                                                                                                                                                                                                                                                                                                                                           |
| Front Garden                      | With iron railing, lawn, block paved path, side access with timber gate to rear garden.                                                                                                                                                                                                                                                                                                                                                                                                                                                                   |

| Rear Garden           | With patio, lawn and decking area, circular patio, block paved<br>parking area with parking for 3 cars. To the rear of the annex<br>is an additional garden area which would be suitable to erect<br>some storage. |
|-----------------------|--------------------------------------------------------------------------------------------------------------------------------------------------------------------------------------------------------------------|
| Newly Converted Annex | Currently in the process of being converted to a 1 bedroom annex with:                                                                                                                                             |
|                       | Open plan living area: 19`1 (5.82) x 9`9 (2.97) with PVCu double glazed French doors, key light roof window.                                                                                                       |
|                       | Kitchen area: with 1 1/2 bowl drainer sink unit, wall and base cupboards, cooker and hob, space for washing machine and dishwasher, space for fridge/freezer.                                                      |
|                       | Bedroom: 12`11 (3.94m) x 9`1 (2.78m) with PVCu double glazed window, access to storage with light.                                                                                                                 |
|                       | Shower Room: with shower, hand basin and W.C., electric towel rail.                                                                                                                                                |
| Agents Note           | The owner advises that there is a Grounds Fee of £13.15 per month.                                                                                                                                                 |
| Agents Note           | The owner advises us that the solar panels are owned outright and feed into the electric system.                                                                                                                   |
| Tenure                | Freehold.                                                                                                                                                                                                          |
| Council Tax           | Band E.                                                                                                                                                                                                            |
|                       |                                                                                                                                                                                                                    |