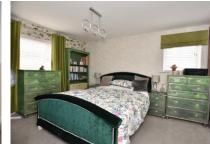

| Entrance Hall                     | Composite front door with glazed panel, radiator, meter cupboard, airing cupboard, stairs to first floor.                                                                                                                                                                                                                                                                                                                                                                                                                                                 |
|-----------------------------------|-----------------------------------------------------------------------------------------------------------------------------------------------------------------------------------------------------------------------------------------------------------------------------------------------------------------------------------------------------------------------------------------------------------------------------------------------------------------------------------------------------------------------------------------------------------|
| Cloakroom                         | With low level W.C., pedestal hand basin, 1/2 tiled walls, ceramic tiled floor, extractor fan.                                                                                                                                                                                                                                                                                                                                                                                                                                                            |
| Bedroom 5 / 2nd<br>Reception Room | 10'10" (3.3m) x 9'9" (2.97m) Twin aspect room with 2 PVCu double glazed windows, radiator.                                                                                                                                                                                                                                                                                                                                                                                                                                                                |
| Lounge                            | 17'0" (5.18m) x 10'3" (3.12m) Twin aspect room with PVCu double glazed window, French doors to garden, 2 radiators, part glazed door to hallway.                                                                                                                                                                                                                                                                                                                                                                                                          |
| Kitchen / Dining Room             | 15'2" (4.62m) x 15'2" (4.62m) 1 1/2 bowl sink unit, wall and base units with worksurface over, built in oven and microwave, 5 ring gas hob with extractor canopy over, plumbing for washing machine, integrated dishwasher, integrated dishwasher, island which will accommodate 6-8 people with storage cupboards and wine fridge under, triple aspect room with 3 PVCu double glazed windows, PVCu double glazed French doors to garden, integrated fridge/freezer, double radiator, ceramic tiled floor, acrylic splashbacks, LED kick board lighting. |
| ON THE 1ST FLOOR                  |                                                                                                                                                                                                                                                                                                                                                                                                                                                                                                                                                           |
| Landing                           | PVCu double glazed window, access to loft space, radiator.                                                                                                                                                                                                                                                                                                                                                                                                                                                                                                |
| Bedroom 1                         | 13'7" (4.14m) To Wardrobe x 10'0" (3.05m) Twin aspect room with 2 PVCu double glazed windows, radiator, fitted wardrobe with mirror fronted sliding doors.                                                                                                                                                                                                                                                                                                                                                                                                |
| En-Suite Shower Room              | White suite of shower cubicle, pedestal hand basin, low level W.C., PVCu double glazed window, 1/2 tiled walls, fully tiled to shower area, chrome heated towel rail, extractor fan.                                                                                                                                                                                                                                                                                                                                                                      |
| Bedroom 2                         | 12'4" (3.76m) To Wardrobe x 8'11" (2.72m) Twin aspect room with 2 PVCu double glazed windows, built in wardrobe and radiator.                                                                                                                                                                                                                                                                                                                                                                                                                             |
| Bedroom 3                         | 9'8" (2.95m) To Wardrobe x 9'1" (2.77m) PVCu double glazed windows, radiator, built in wardrobe.                                                                                                                                                                                                                                                                                                                                                                                                                                                          |
| Bedroom 4                         | 7'6" (2.29m) x 7'1" (2.16m) PVCu double glazed window, fitted cupboard, radiator.                                                                                                                                                                                                                                                                                                                                                                                                                                                                         |
| Bathroom                          | With panelled bath with shower over, fold back shower screen, pedestal hand basin, low level W.C., tiled walls, chrome heated towel rail, extractor fan.                                                                                                                                                                                                                                                                                                                                                                                                  |
| OUTSIDE                           |                                                                                                                                                                                                                                                                                                                                                                                                                                                                                                                                                           |
| Front Garden                      | With iron railing, lawn, block paved path, side access with timber gate to rear garden.                                                                                                                                                                                                                                                                                                                                                                                                                                                                   |