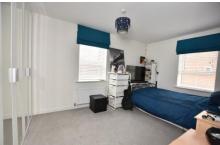

| Entrance Hall                     | Composite front door with glazed panel, radiator, meter cupboard, airing cupboard, stairs to first floor.                                                                                                                                                                                                                                                                                                                                                                                                                                                 |
|-----------------------------------|-----------------------------------------------------------------------------------------------------------------------------------------------------------------------------------------------------------------------------------------------------------------------------------------------------------------------------------------------------------------------------------------------------------------------------------------------------------------------------------------------------------------------------------------------------------|
| Cloakroom                         | With low level W.C., pedestal hand basin, 1/2 tiled walls, ceramic tiled floor, extractor fan.                                                                                                                                                                                                                                                                                                                                                                                                                                                            |
| Bedroom 5 / 2nd<br>Reception Room | 10'10" (3.3m) x 9'9" (2.97m) Twin aspect room with 2 PVCu double glazed windows, radiator.                                                                                                                                                                                                                                                                                                                                                                                                                                                                |
| Lounge                            | 17'0" (5.18m) x 10'3" (3.12m) Twin aspect room with PVCu double glazed window, French doors to garden, 2 radiators, part glazed door to hallway.                                                                                                                                                                                                                                                                                                                                                                                                          |
| Kitchen / Dining Room             | 15'2" (4.62m) x 15'2" (4.62m) 1 1/2 bowl sink unit, wall and base units with worksurface over, built in oven and microwave, 5 ring gas hob with extractor canopy over, plumbing for washing machine, integrated dishwasher, integrated dishwasher, island which will accommodate 6-8 people with storage cupboards and wine fridge under, triple aspect room with 3 PVCu double glazed windows, PVCu double glazed French doors to garden, integrated fridge/freezer, double radiator, ceramic tiled floor, acrylic splashbacks, LED kick board lighting. |
| ON THE 1ST FLOOR                  |                                                                                                                                                                                                                                                                                                                                                                                                                                                                                                                                                           |
| Landing                           | PVCu double glazed window, access to loft space, radiator.                                                                                                                                                                                                                                                                                                                                                                                                                                                                                                |
| Bedroom 1                         | 13'7" (4.14m) To Wardrobe x 10'0" (3.05m) Twin aspect room with 2 PVCu double glazed windows, radiator, fitted wardrobe with mirror fronted sliding doors.                                                                                                                                                                                                                                                                                                                                                                                                |
| En-Suite Shower Room              | White suite of shower cubicle, pedestal hand basin, low level W.C., PVCu double glazed window, 1/2 tiled walls, fully tiled to shower area, chrome heated towel rail, extractor fan.                                                                                                                                                                                                                                                                                                                                                                      |
| Bedroom 2                         | 12'4" (3.76m) To Wardrobe x 8'11" (2.72m) Twin aspect room with 2 PVCu double glazed windows, built in wardrobe and radiator.                                                                                                                                                                                                                                                                                                                                                                                                                             |
| Bedroom 3                         | 9'8" (2.95m) To Wardrobe x 9'1" (2.77m) PVCu double glazed windows, radiator, built in wardrobe.                                                                                                                                                                                                                                                                                                                                                                                                                                                          |
| Bedroom 4                         | 7'6" (2.29m) x 7'1" (2.16m) PVCu double glazed window, fitted cupboard, radiator.                                                                                                                                                                                                                                                                                                                                                                                                                                                                         |
| Bathroom                          | With panelled bath with shower over, fold back shower screen, pedestal hand basin, low level W.C., tiled walls, chrome heated towel rail, extractor fan.                                                                                                                                                                                                                                                                                                                                                                                                  |
| OUTSIDE                           |                                                                                                                                                                                                                                                                                                                                                                                                                                                                                                                                                           |
| Front Garden                      | With iron railing, lawn, block paved path, side access with timber gate to rear garden.                                                                                                                                                                                                                                                                                                                                                                                                                                                                   |