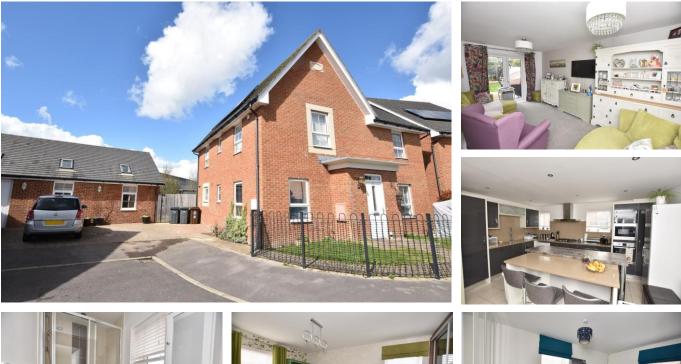

## Bayntun Drive, Lee On The Solent, Hampshire, PO13 9JY

£630,000

Detached Four / Five Bedroom House

Kitchen / Dining Room

En-Suite To Bedroom One & Ground Floor W.C

PVCu Double Glazing & Gas Central Heating

| Entrance Hall                     | Composite front door with glazed panel, radiator, meter cupboard, airing cupboard, stairs to first floor.                                                                                                                                                                                                                                                                                                                                                                                                                                                 |
|-----------------------------------|-----------------------------------------------------------------------------------------------------------------------------------------------------------------------------------------------------------------------------------------------------------------------------------------------------------------------------------------------------------------------------------------------------------------------------------------------------------------------------------------------------------------------------------------------------------|
| Cloakroom                         | With low level W.C., pedestal hand basin, 1/2 tiled walls, ceramic tiled floor, extractor fan.                                                                                                                                                                                                                                                                                                                                                                                                                                                            |
| Bedroom 5 / 2nd<br>Reception Room | 10'10" (3.3m) x 9'9" (2.97m) Twin aspect room with 2 PVCu double glazed windows, radiator.                                                                                                                                                                                                                                                                                                                                                                                                                                                                |
| Lounge                            | 17'0" (5.18m) x 10'3" (3.12m) Twin aspect room with PVCu double glazed window, French doors to garden, 2 radiators, part glazed door to hallway.                                                                                                                                                                                                                                                                                                                                                                                                          |
| Kitchen / Dining Room             | 15'2" (4.62m) x 15'2" (4.62m) 1 1/2 bowl sink unit, wall and base units with worksurface over, built in oven and microwave, 5 ring gas hob with extractor canopy over, plumbing for washing machine, integrated dishwasher, integrated dishwasher, island which will accommodate 6-8 people with storage cupboards and wine fridge under, triple aspect room with 3 PVCu double glazed windows, PVCu double glazed French doors to garden, integrated fridge/freezer, double radiator, ceramic tiled floor, acrylic splashbacks, LED kick board lighting. |
| ON THE 1ST FLOOR                  |                                                                                                                                                                                                                                                                                                                                                                                                                                                                                                                                                           |
| Landing                           | PVCu double glazed window, access to loft space, radiator.                                                                                                                                                                                                                                                                                                                                                                                                                                                                                                |
| Bedroom 1                         | 13'7" (4.14m) To Wardrobe x 10'0" (3.05m) Twin aspect room with 2 PVCu double glazed windows, radiator, fitted wardrobe with mirror fronted sliding doors.                                                                                                                                                                                                                                                                                                                                                                                                |
| En-Suite Shower Room              | White suite of shower cubicle, pedestal hand basin, low level W.C., PVCu double glazed window, 1/2 tiled walls, fully tiled to shower area, chrome heated towel rail, extractor fan.                                                                                                                                                                                                                                                                                                                                                                      |
| Bedroom 2                         | 12'4" (3.76m) To Wardrobe x 8'11" (2.72m) Twin aspect room with 2 PVCu double glazed windows, built in wardrobe and radiator.                                                                                                                                                                                                                                                                                                                                                                                                                             |
| Bedroom 3                         | 9'8" (2.95m) To Wardrobe x 9'1" (2.77m) PVCu double glazed windows, radiator, built in wardrobe.                                                                                                                                                                                                                                                                                                                                                                                                                                                          |
| Bedroom 4                         | 7'6" (2.29m) x 7'1" (2.16m) PVCu double glazed window, fitted cupboard, radiator.                                                                                                                                                                                                                                                                                                                                                                                                                                                                         |
| Bathroom                          | With panelled bath with shower over, fold back shower screen, pedestal hand basin, low level W.C., tiled walls, chrome heated towel rail, extractor fan.                                                                                                                                                                                                                                                                                                                                                                                                  |
| OUTSIDE                           |                                                                                                                                                                                                                                                                                                                                                                                                                                                                                                                                                           |
| Front Garden                      | With iron railing, lawn, block paved path, side access with timber gate to rear garden.                                                                                                                                                                                                                                                                                                                                                                                                                                                                   |