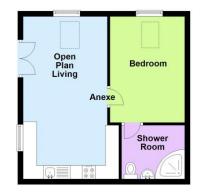

## Annex Main Bathroom Parking For Several Cars

Remainder Of Builders Warranty

Additional Self Contained One Bedroom

| Rear Garden           | With patio, lawn and decking area, circular patio, block paved<br>parking area with parking for 3 cars. To the rear of the annex<br>is an additional garden area which would be suitable to erect<br>some storage. |
|-----------------------|--------------------------------------------------------------------------------------------------------------------------------------------------------------------------------------------------------------------|
| Newly Converted Annex | Currently in the process of being converted to a 1 bedroom annex with:                                                                                                                                             |
|                       | Open plan living area: 19`1 (5.82) x 9`9 (2.97) with PVCu double glazed French doors, key light roof window.                                                                                                       |
|                       | Kitchen area: with 1 1/2 bowl drainer sink unit, wall and base cupboards, cooker and hob, space for washing machine and dishwasher, space for fridge/freezer.                                                      |
|                       | Bedroom: 12`11 (3.94m) x 9`1 (2.78m) with PVCu double glazed window, access to storage with light.                                                                                                                 |
|                       | Shower Room: with shower, hand basin and W.C., electric towel rail.                                                                                                                                                |
| Agents Note           | The owner advises that there is a Grounds Fee of £13.15 per month.                                                                                                                                                 |
| Agents Note           | The owner advises us that the solar panels are owned outright and feed into the electric system.                                                                                                                   |
| Tenure                | Freehold.                                                                                                                                                                                                          |
| Council Tax           | Band E.                                                                                                                                                                                                            |
|                       |                                                                                                                                                                                                                    |