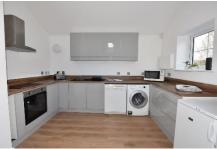

| Entrance Hall                     | Composite front door with glazed panel, radiator, meter cupboard, airing cupboard, stairs to first floor.                                                                                                                                                                                                                                                                                                                                                                                                                                                 |
|-----------------------------------|-----------------------------------------------------------------------------------------------------------------------------------------------------------------------------------------------------------------------------------------------------------------------------------------------------------------------------------------------------------------------------------------------------------------------------------------------------------------------------------------------------------------------------------------------------------|
| Cloakroom                         | With low level W.C., pedestal hand basin, 1/2 tiled walls, ceramic tiled floor, extractor fan.                                                                                                                                                                                                                                                                                                                                                                                                                                                            |
| Bedroom 5 / 2nd<br>Reception Room | 10'10" (3.3m) x 9'9" (2.97m) Twin aspect room with 2 PVCu double glazed windows, radiator.                                                                                                                                                                                                                                                                                                                                                                                                                                                                |
| Lounge                            | 17'0" (5.18m) x 10'3" (3.12m) Twin aspect room with PVCu double glazed window, French doors to garden, 2 radiators, part glazed door to hallway.                                                                                                                                                                                                                                                                                                                                                                                                          |
| Kitchen / Dining Room             | 15'2" (4.62m) x 15'2" (4.62m) 1 1/2 bowl sink unit, wall and base units with worksurface over, built in oven and microwave, 5 ring gas hob with extractor canopy over, plumbing for washing machine, integrated dishwasher, integrated dishwasher, island which will accommodate 6-8 people with storage cupboards and wine fridge under, triple aspect room with 3 PVCu double glazed windows, PVCu double glazed French doors to garden, integrated fridge/freezer, double radiator, ceramic tiled floor, acrylic splashbacks, LED kick board lighting. |
| ON THE 1ST FLOOR                  |                                                                                                                                                                                                                                                                                                                                                                                                                                                                                                                                                           |
| Landing                           | PVCu double glazed window, access to loft space, radiator.                                                                                                                                                                                                                                                                                                                                                                                                                                                                                                |
| Bedroom 1                         | 13'7" (4.14m) To Wardrobe x 10'0" (3.05m) Twin aspect room with 2 PVCu double glazed windows, radiator, fitted wardrobe with mirror fronted sliding doors.                                                                                                                                                                                                                                                                                                                                                                                                |
| En-Suite Shower Room              | White suite of shower cubicle, pedestal hand basin, low level W.C., PVCu double glazed window, 1/2 tiled walls, fully tiled to shower area, chrome heated towel rail, extractor fan.                                                                                                                                                                                                                                                                                                                                                                      |
| Bedroom 2                         | 12'4" (3.76m) To Wardrobe x 8'11" (2.72m) Twin aspect room with 2 PVCu double glazed windows, built in wardrobe and radiator.                                                                                                                                                                                                                                                                                                                                                                                                                             |
| Bedroom 3                         | 9'8" (2.95m) To Wardrobe x 9'1" (2.77m) PVCu double glazed windows, radiator, built in wardrobe.                                                                                                                                                                                                                                                                                                                                                                                                                                                          |
| Bedroom 4                         | 7'6" (2.29m) x 7'1" (2.16m) PVCu double glazed window, fitted cupboard, radiator.                                                                                                                                                                                                                                                                                                                                                                                                                                                                         |
| Bathroom                          | With panelled bath with shower over, fold back shower screen, pedestal hand basin, low level W.C., tiled walls, chrome heated towel rail, extractor fan.                                                                                                                                                                                                                                                                                                                                                                                                  |
| OUTSIDE                           |                                                                                                                                                                                                                                                                                                                                                                                                                                                                                                                                                           |
| Front Garden                      | With iron railing, lawn, block paved path, side access with timber gate to rear garden.                                                                                                                                                                                                                                                                                                                                                                                                                                                                   |

| Rear Garden           | With patio, lawn and decking area, circular patio, block paved<br>parking area with parking for 3 cars. To the rear of the annex<br>is an additional garden area which would be suitable to erect<br>some storage. |
|-----------------------|--------------------------------------------------------------------------------------------------------------------------------------------------------------------------------------------------------------------|
| Newly Converted Annex | Currently in the process of being converted to a 1 bedroom annex with:                                                                                                                                             |
|                       | Open plan living area: 19`1 (5.82) x 9`9 (2.97) with PVCu double glazed French doors, key light roof window.                                                                                                       |
|                       | Kitchen area: with 1 1/2 bowl drainer sink unit, wall and base cupboards, cooker and hob, space for washing machine and dishwasher, space for fridge/freezer.                                                      |
|                       | Bedroom: 12`11 (3.94m) x 9`1 (2.78m) with PVCu double glazed window, access to storage with light.                                                                                                                 |
|                       | Shower Room: with shower, hand basin and W.C., electric towel rail.                                                                                                                                                |
| Agents Note           | The owner advises that there is a Grounds Fee of £13.15 per month.                                                                                                                                                 |
| Agents Note           | The owner advises us that the solar panels are owned outright and feed into the electric system.                                                                                                                   |
| Tenure                | Freehold.                                                                                                                                                                                                          |
| Council Tax           | Band E.                                                                                                                                                                                                            |
|                       |                                                                                                                                                                                                                    |