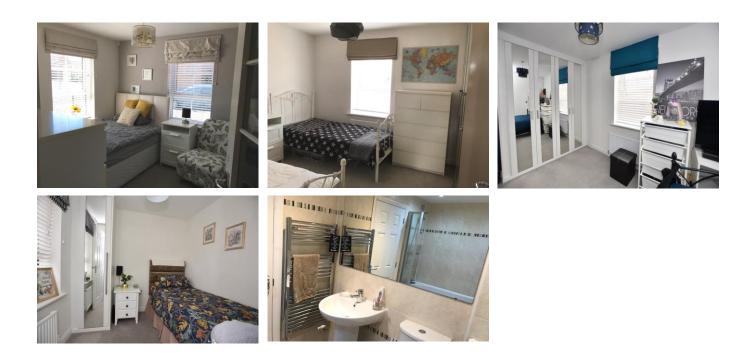

| Entrance Hall                     | Composite front door with glazed panel, radiator, meter cupboard, airing cupboard, stairs to first floor.                                                                                                                                                                                                                                                                                                                                                                                                                                                 |
|-----------------------------------|-----------------------------------------------------------------------------------------------------------------------------------------------------------------------------------------------------------------------------------------------------------------------------------------------------------------------------------------------------------------------------------------------------------------------------------------------------------------------------------------------------------------------------------------------------------|
| Cloakroom                         | With low level W.C., pedestal hand basin, 1/2 tiled walls, ceramic tiled floor, extractor fan.                                                                                                                                                                                                                                                                                                                                                                                                                                                            |
| Bedroom 5 / 2nd<br>Reception Room | 10'10" (3.3m) x 9'9" (2.97m) Twin aspect room with 2 PVCu double glazed windows, radiator.                                                                                                                                                                                                                                                                                                                                                                                                                                                                |
| Lounge                            | 17'0" (5.18m) x 10'3" (3.12m) Twin aspect room with PVCu double glazed window, French doors to garden, 2 radiators, part glazed door to hallway.                                                                                                                                                                                                                                                                                                                                                                                                          |
| Kitchen / Dining Room             | 15'2" (4.62m) x 15'2" (4.62m) 1 1/2 bowl sink unit, wall and base units with worksurface over, built in oven and microwave, 5 ring gas hob with extractor canopy over, plumbing for washing machine, integrated dishwasher, integrated dishwasher, island which will accommodate 6-8 people with storage cupboards and wine fridge under, triple aspect room with 3 PVCu double glazed windows, PVCu double glazed French doors to garden, integrated fridge/freezer, double radiator, ceramic tiled floor, acrylic splashbacks, LED kick board lighting. |
| ON THE 1ST FLOOR                  |                                                                                                                                                                                                                                                                                                                                                                                                                                                                                                                                                           |
| Landing                           | PVCu double glazed window, access to loft space, radiator.                                                                                                                                                                                                                                                                                                                                                                                                                                                                                                |
| Bedroom 1                         | 13'7" (4.14m) To Wardrobe x 10'0" (3.05m) Twin aspect room with 2 PVCu double glazed windows, radiator, fitted wardrobe with mirror fronted sliding doors.                                                                                                                                                                                                                                                                                                                                                                                                |
| En-Suite Shower Room              | White suite of shower cubicle, pedestal hand basin, low level W.C., PVCu double glazed window, 1/2 tiled walls, fully tiled to shower area, chrome heated towel rail, extractor fan.                                                                                                                                                                                                                                                                                                                                                                      |
| Bedroom 2                         | 12'4" (3.76m) To Wardrobe x 8'11" (2.72m) Twin aspect room with 2 PVCu double glazed windows, built in wardrobe and radiator.                                                                                                                                                                                                                                                                                                                                                                                                                             |
| Bedroom 3                         | 9'8" (2.95m) To Wardrobe x 9'1" (2.77m) PVCu double glazed windows, radiator, built in wardrobe.                                                                                                                                                                                                                                                                                                                                                                                                                                                          |
| Bedroom 4                         | 7'6" (2.29m) x 7'1" (2.16m) PVCu double glazed window, fitted cupboard, radiator.                                                                                                                                                                                                                                                                                                                                                                                                                                                                         |
| Bathroom                          | With panelled bath with shower over, fold back shower screen, pedestal hand basin, low level W.C., tiled walls, chrome heated towel rail, extractor fan.                                                                                                                                                                                                                                                                                                                                                                                                  |
| OUTSIDE                           |                                                                                                                                                                                                                                                                                                                                                                                                                                                                                                                                                           |
| Front Garden                      | With iron railing, lawn, block paved path, side access with timber gate to rear garden.                                                                                                                                                                                                                                                                                                                                                                                                                                                                   |