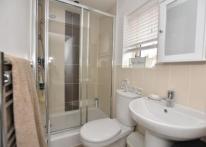

| Entrance Hall                     | Composite front door with glazed panel, radiator, meter cupboard, airing cupboard, stairs to first floor.                                                                                                                                                                                                                                                                                                                                                                                                                                                 |
|-----------------------------------|-----------------------------------------------------------------------------------------------------------------------------------------------------------------------------------------------------------------------------------------------------------------------------------------------------------------------------------------------------------------------------------------------------------------------------------------------------------------------------------------------------------------------------------------------------------|
| Cloakroom                         | With low level W.C., pedestal hand basin, 1/2 tiled walls, ceramic tiled floor, extractor fan.                                                                                                                                                                                                                                                                                                                                                                                                                                                            |
| Bedroom 5 / 2nd<br>Reception Room | 10'10" (3.3m) x 9'9" (2.97m) Twin aspect room with 2 PVCu double glazed windows, radiator.                                                                                                                                                                                                                                                                                                                                                                                                                                                                |
| Lounge                            | 17'0" (5.18m) x 10'3" (3.12m) Twin aspect room with PVCu double glazed window, French doors to garden, 2 radiators, part glazed door to hallway.                                                                                                                                                                                                                                                                                                                                                                                                          |
| Kitchen / Dining Room             | 15'2" (4.62m) x 15'2" (4.62m) 1 1/2 bowl sink unit, wall and base units with worksurface over, built in oven and microwave, 5 ring gas hob with extractor canopy over, plumbing for washing machine, integrated dishwasher, integrated dishwasher, island which will accommodate 6-8 people with storage cupboards and wine fridge under, triple aspect room with 3 PVCu double glazed windows, PVCu double glazed French doors to garden, integrated fridge/freezer, double radiator, ceramic tiled floor, acrylic splashbacks, LED kick board lighting. |
| ON THE 1ST FLOOR                  |                                                                                                                                                                                                                                                                                                                                                                                                                                                                                                                                                           |
| Landing                           | PVCu double glazed window, access to loft space, radiator.                                                                                                                                                                                                                                                                                                                                                                                                                                                                                                |
| Bedroom 1                         | 13'7" (4.14m) To Wardrobe x 10'0" (3.05m) Twin aspect room with 2 PVCu double glazed windows, radiator, fitted wardrobe with mirror fronted sliding doors.                                                                                                                                                                                                                                                                                                                                                                                                |
| En-Suite Shower Room              | White suite of shower cubicle, pedestal hand basin, low level W.C., PVCu double glazed window, 1/2 tiled walls, fully tiled to shower area, chrome heated towel rail, extractor fan.                                                                                                                                                                                                                                                                                                                                                                      |
| Bedroom 2                         | 12'4" (3.76m) To Wardrobe x 8'11" (2.72m) Twin aspect room with 2 PVCu double glazed windows, built in wardrobe and radiator.                                                                                                                                                                                                                                                                                                                                                                                                                             |
| Bedroom 3                         | 9'8" (2.95m) To Wardrobe x 9'1" (2.77m) PVCu double glazed windows, radiator, built in wardrobe.                                                                                                                                                                                                                                                                                                                                                                                                                                                          |
| Bedroom 4                         | 7'6" (2.29m) x 7'1" (2.16m) PVCu double glazed window, fitted cupboard, radiator.                                                                                                                                                                                                                                                                                                                                                                                                                                                                         |
| Bathroom                          | With panelled bath with shower over, fold back shower screen, pedestal hand basin, low level W.C., tiled walls, chrome heated towel rail, extractor fan.                                                                                                                                                                                                                                                                                                                                                                                                  |
| OUTSIDE                           |                                                                                                                                                                                                                                                                                                                                                                                                                                                                                                                                                           |
| Front Garden                      | With iron railing, lawn, block paved path, side access with timber gate to rear garden.                                                                                                                                                                                                                                                                                                                                                                                                                                                                   |