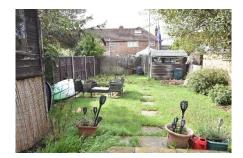

Bedroom 2 10'3" (3.12m) x 6'11" (2.11m)

Bedroom 3 10'9" (3.28m) x 7'7" (2.31m)

Bedroom 4 7'8" (2.34m) x 6'11" (2.11m)

OUTSIDE

Front Garden Parking

Rear Garden

Selling? Can we help?

Rear Garden Of Sunny Aspect

Off Road Parking

A middle terraced house with 4 bedrooms. The accommodation offers a lounge with French doors leading out to the rear garden which is of a sunny aspect. The kitchen which also has a door to the garden is 11`8 x 8`5 with a range wall and base units and integral cooker. The bathroom has been re-fitted. The property benefits from having gas central heating and PVCu double glazing installed. Outside the front garden has parking for 2 cars.