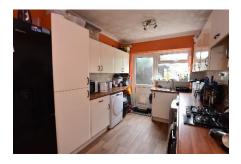

### Main Features

Middle Terraced house

Four Bedrooms

Lounge

11'8 x 8'5 Kitchen

Re-Fitted Bathroom

**PVCu Double Glazing** 

Gas Gentral Heating

Rear Garden Of Sunny Aspect

Off Road Parking

A middle terraced house with 4 bedrooms. The accommodation offers a lounge with French doors leading out to the rear garden which is of a sunny aspect. The kitchen which also has a door to the garden is 11`8 x 8`5 with a range wall and base units and integral cooker. The bathroom has been re-fitted. The property benefits from having gas central heating and PVCu double glazing installed. Outside the front garden has parking for 2 cars.