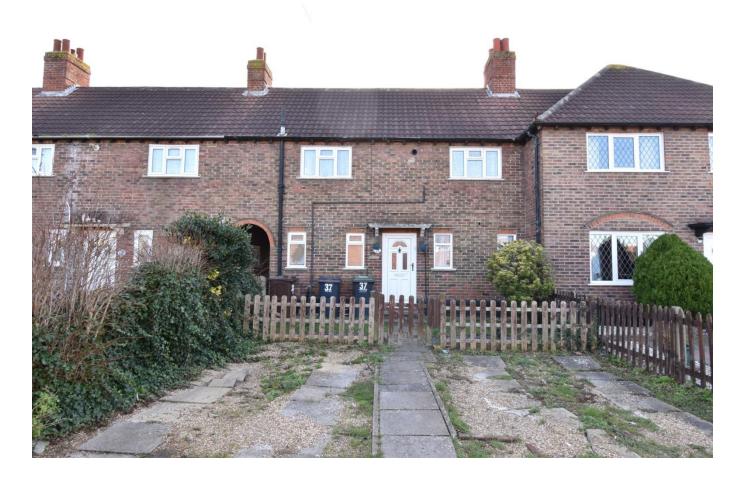

#### 023 9258 5588

office@dimon-estate-agents.co.uk
6 Stokesway, Stoke Road, Gosport, Hampshire. PO12 1PE

Greenway Road, Elson, Gosport, Hampshire, PO12 4RG £237,000 Freehold

www.GosportProperty.com

### Main Features

Middle Terraced house

Four Bedrooms

Lounge

11'8 x 8'5 Kitchen

Re-Fitted Bathroom

**PVCu Double Glazing** 

Gas Gentral Heating

Rear Garden Of Sunny Aspect

Off Road Parking

A middle terraced house with 4 bedrooms. The accommodation offers a lounge with French doors leading out to the rear garden which is of a sunny aspect. The kitchen which also has a door to the garden is 11`8 x 8`5 with a range wall and base units and integral cooker. The bathroom has been re-fitted. The property benefits from having gas central heating and PVCu double glazing installed. Outside the front garden has parking for 2 cars.