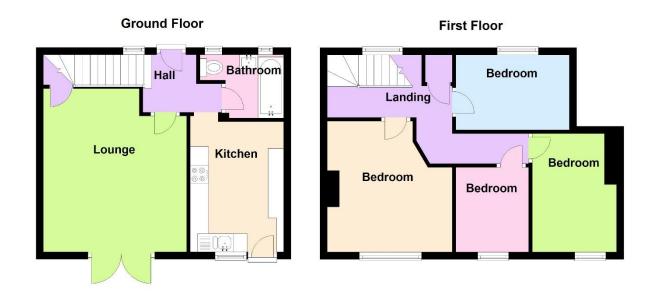

### Measurements

**Entrance Hall** 

Lounge 12'11" (3.94m) x 12'0" (3.66m)

Kitchen 11'8" (3.56m) x 8'5" (2.57m)

Bathroom

ON THE 1ST FLOOR

Landing

Bedroom 1 11'10" (3.61m) x 11'4" (3.45m)

Bedroom 2 10'3" (3.12m) x 6'11" (2.11m)

Bedroom 3 10'9" (3.28m) x 7'7" (2.31m)

Bedroom 4 7'8" (2.34m) x 6'11" (2.11m)

OUTSIDE

Front Garden Parking

Rear Garden

Selling? Can we help?