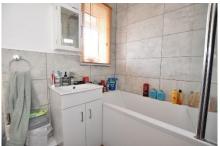

### Measurements

**Entrance Hall** 

Lounge 12'11" (3.94m) x 12'0" (3.66m)

Kitchen 11'8" (3.56m) x 8'5" (2.57m)

Bathroom

ON THE 1ST FLOOR

Landing

Bedroom 1 11'10" (3.61m) x 11'4" (3.45m)

### Main Features

Middle Terraced house

Four Bedrooms

Lounge

11'8 x 8'5 Kitchen

Re-Fitted Bathroom

**PVCu Double Glazing** 

Gas Gentral Heating

Rear Garden Of Sunny Aspect

Off Road Parking

A middle terraced house with 4 bedrooms. The accommodation offers a lounge with French doors leading out to the rear garden which is of a sunny aspect. The kitchen which also has a door to the garden is 11`8 x 8`5 with a range wall and base units and integral cooker. The bathroom has been re-fitted. The property benefits from having gas central heating and PVCu double glazing installed. Outside the front garden has parking for 2 cars.