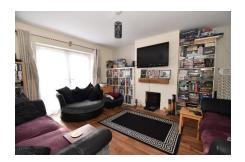

### Measurements

**Entrance Hall** 

Lounge 12'11" (3.94m) x 12'0" (3.66m)

Kitchen 11'8" (3.56m) x 8'5" (2.57m)

Bathroom

ON THE 1ST FLOOR

Landing

Bedroom 1 11'10" (3.61m) x 11'4" (3.45m)

### Main Features

Middle Terraced house

Four Bedrooms

Lounge

11'8 x 8'5 Kitchen

Re-Fitted Bathroom

**PVCu Double Glazing** 

Gas Gentral Heating