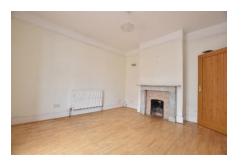

#### **Entrance Hall**

Lounge 13'1" (3.99m) x 12'0" (3.66m)

Dining Room 9'11" (3.02m) x 13'10" (4.22m)

Kitchen 21'10" (6.65m) x 8'7" (2.62m)

**Shower Room** 

Landing

Bedroom 1 15'3" (4.65m) Into Bay x 15'6" (4.72m)