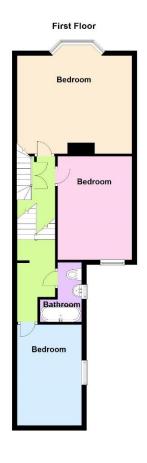

#### **Entrance Hall**

Lounge 13'1" (3.99m) x 12'0" (3.66m)

Dining Room 9'11" (3.02m) x 13'10" (4.22m)

Kitchen 21'10" (6.65m) x 8'7" (2.62m)

**Shower Room** 

Landing

Bedroom 1 15'3" (4.65m) Into Bay x 15'6" (4.72m)

Bedroom 2 13'11" (4.24m) x 9'11" (3.02m)

Bedroom 3 13'3" (4.04m) x 8'10" (2.69m)

Bathroom

Attic Room 15'4" (4.67m) x 11'8" (3.56m)

Front Garden

Rear Garden

Selling? Can we help?