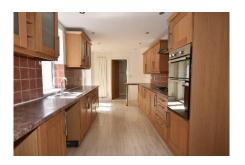

#### **Entrance Hall**

Lounge 13'1" (3.99m) x 12'0" (3.66m)

Dining Room 9'11" (3.02m) x 13'10" (4.22m)

Kitchen 21'10" (6.65m) x 8'7" (2.62m)

**Shower Room** 

Landing

Bedroom 1 15'3" (4.65m) Into Bay x 15'6" (4.72m)