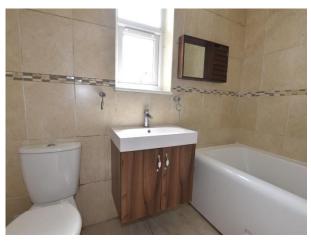

#### **Entrance Hall**

Lounge 13'1" (3.99m) x 12'0" (3.66m)

Dining Room 9'11" (3.02m) x 13'10" (4.22m)

Kitchen 21'10" (6.65m) x 8'7" (2.62m)

**Shower Room** 

Landing

Bedroom 1 15'3" (4.65m) Into Bay x 15'6" (4.72m)

Bedroom 2 13'11" (4.24m) x 9'11" (3.02m)

Bedroom 3 13'3" (4.04m) x 8'10" (2.69m)

Bathroom

Attic Room 15'4" (4.67m) x 11'8" (3.56m)

Front Garden

Rear Garden

Selling? Can we help?