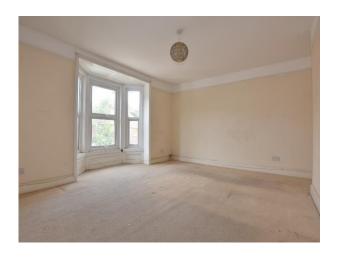

#### **Entrance Hall**

Lounge 13'1" (3.99m) x 12'0" (3.66m)

Dining Room 9'11" (3.02m) x 13'10" (4.22m)

Kitchen 21'10" (6.65m) x 8'7" (2.62m)

**Shower Room** 

Landing

Bedroom 1 15'3" (4.65m) Into Bay x 15'6" (4.72m)