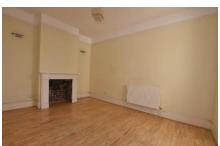

#### **Entrance Hall**

Lounge 13'1" (3.99m) x 12'0" (3.66m)

Dining Room 9'11" (3.02m) x 13'10" (4.22m)

Kitchen 21'10" (6.65m) x 8'7" (2.62m)

**Shower Room** 

Landing

Bedroom 1 15'3" (4.65m) Into Bay x 15'6" (4.72m)