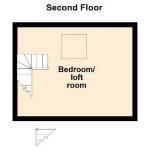

Bedroom 2 13'11" (4.24m) x 9'11" (3.02m)

Bedroom 3 13'3" (4.04m) x 8'10" (2.69m)

Bathroom

Attic Room 15'4" (4.67m) x 11'8" (3.56m)

Front Garden

Rear Garden

Selling? Can we help?