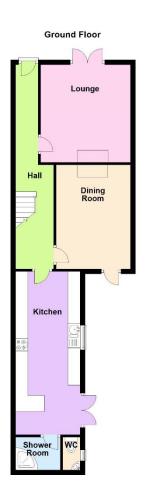

#### **Entrance Hall**

Lounge 13'1" (3.99m) x 12'0" (3.66m)

Dining Room 9'11" (3.02m) x 13'10" (4.22m)

Kitchen 21'10" (6.65m) x 8'7" (2.62m)

**Shower Room** 

Landing

Bedroom 1 15'3" (4.65m) Into Bay x 15'6" (4.72m)

Bedroom 2 13'11" (4.24m) x 9'11" (3.02m)

Bedroom 3 13'3" (4.04m) x 8'10" (2.69m)

Bathroom

Attic Room 15'4" (4.67m) x 11'8" (3.56m)

Front Garden

Rear Garden

Selling? Can we help?