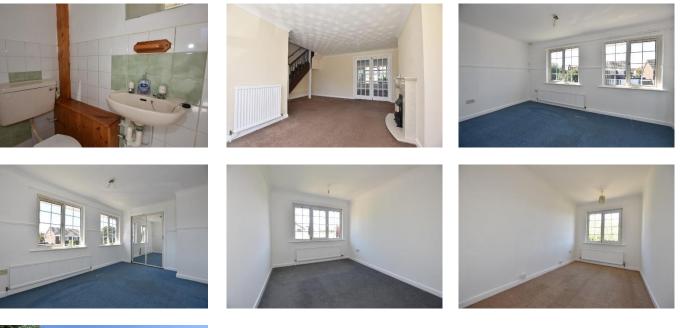

### Measurements

Entrance Hall 7'8" (2.34m) x 5'6" (1.68m) Max

Cloakroom

Lounge 18'11" (5.77m) Into Bay x 15'11" (4.85m) Into Recess

Dining Room 11'11" (3.63m) x 7'11" (2.41m)

Kitchen 11'10" (3.61m) x 7'6" (2.29m)

Landing

Bedroom 1 13'10" (4.22m) To Wardrobe x 8'10" (2.69m)

Bedroom 2 10'8" (3.25m) Plus Recess x 8'8" (2.64m)

Bedroom 3 11'11" (3.63m) x 7'0" (2.13m)

Shower Room

Front Garden & Rear Garden

Garage 17'7" (5.36m) x 8'2" (2.49m)

## **Main Features**

Semi Detached House Located In Popular Cul-De-Sac

Three Good Size Bedrooms

Separate Lounge

**Dining Room** 

Modern Kitchen With Appliances To Remain

Ground Floor Cloakroom

First Floor Shower Room