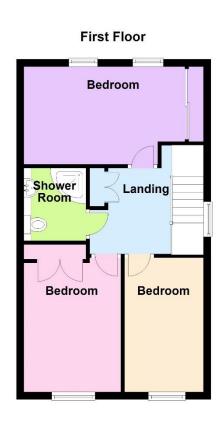

Landing

Bedroom 1 13'10" (4.22m) To Wardrobe x 8'10" (2.69m)

Bedroom 2 10'8" (3.25m) Plus Recess x 8'8" (2.64m)

Bedroom 3 11'11" (3.63m) x 7'0" (2.13m)

Shower Room

Front Garden & Rear Garden

Garage 17'7" (5.36m) x 8'2" (2.49m)