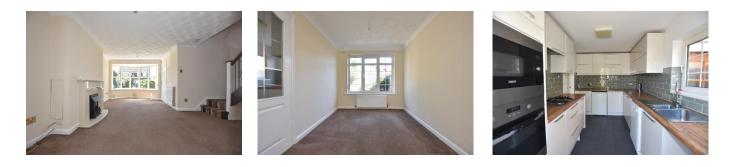

### Measurements

Entrance Hall 7'8" (2.34m) x 5'6" (1.68m) Max

Cloakroom

Lounge 18'11" (5.77m) Into Bay x 15'11" (4.85m) Into Recess

Dining Room 11'11" (3.63m) x 7'11" (2.41m)

Kitchen 11'10" (3.61m) x 7'6" (2.29m)

We are pleased to have for sale this semi detached house located in a popular cul-de-sac in Alverstoke. With 3 bedrooms the third bedroom is of good size and a modern shower room is provided. On the ground floor is a hallway and cloakroom, good size lounge with double french doors leading to a dining room. The kitchen has been upgraded and the appliances are to remain. The property benefits from a driveway, side garage and additional workshop area.