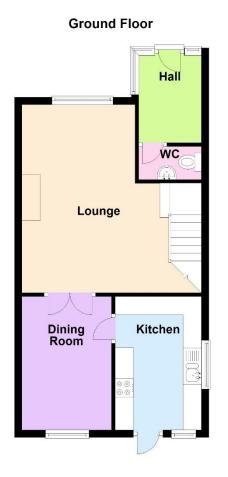

### Measurements

Entrance Hall 7'8" (2.34m) x 5'6" (1.68m) Max

Cloakroom

Lounge 18'11" (5.77m) Into Bay x 15'11" (4.85m) Into Recess

Dining Room 11'11" (3.63m) x 7'11" (2.41m)

Kitchen 11'10" (3.61m) x 7'6" (2.29m)

## **Main Features**

Semi Detached House Located In Popular Cul-De-Sac

Three Good Size Bedrooms

Separate Lounge

**Dining Room** 

Modern Kitchen With Appliances To Remain

Ground Floor Cloakroom

First Floor Shower Room