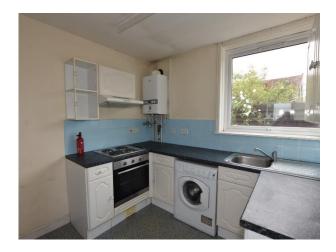

#### **Entrance Hall**

Bedroom 1 16'9" (5.11m) Into Bay x 9'4" (2.84m)

Bedroom 2 11'1" (3.38m) x 6'11" (2.11m)

Bedroom 3 8'1" (2.46m) x 6'11" (2.11m)

Lounge 13'10" (4.22m) x 9'4" (2.84m)

Kitchen 8'10" (2.69m) x 8'6" (2.59m)