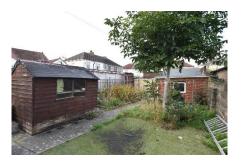

Lobby

Bathroom 8'5" (2.57m) Max x 6'4" (1.93m) L Shaped

**OUTSIDE** 

Front Garden With carport

Rear Garden With brick built workshop

Selling? Can we help?

## Main Features

Semi Detached Bungalow
Three Bedrooms

Lounge

Bathroom With White Suite

**PVCu Double Glazing** 

**Gas Central Heating** 

Front Driveway & Carport

Rear Garden With Workshop