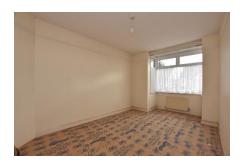

#### **Entrance Hall**

Bedroom 1 16'9" (5.11m) Into Bay x 9'4" (2.84m)

Bedroom 2 11'1" (3.38m) x 6'11" (2.11m)

Bedroom 3 8'1" (2.46m) x 6'11" (2.11m)

Lounge 13'10" (4.22m) x 9'4" (2.84m)

Kitchen 8'10" (2.69m) x 8'6" (2.59m)

## Main Features

Semi Detached Bungalow
Three Bedrooms

Lounge

Bathroom With White Suite

**PVCu Double Glazing** 

**Gas Central Heating** 

Front Driveway & Carport

Rear Garden With Workshop