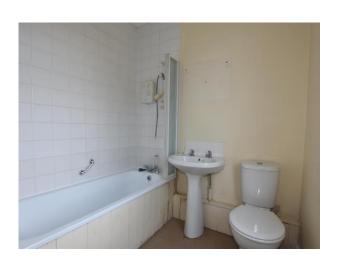

Lobby

Bathroom 8'5" (2.57m) Max x 6'4" (1.93m) L Shaped

**OUTSIDE** 

Front Garden With carport

Rear Garden With brick built workshop

Selling? Can we help?

## Main Features

Semi Detached Bungalow
Three Bedrooms

Lounge

Bathroom With White Suite

**PVCu Double Glazing** 

**Gas Central Heating** 

Front Driveway & Carport

Rear Garden With Workshop