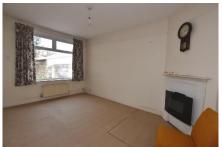

#### **Entrance Hall**

Bedroom 1 16'9" (5.11m) Into Bay x 9'4" (2.84m)

Bedroom 2 11'1" (3.38m) x 6'11" (2.11m)

Bedroom 3 8'1" (2.46m) x 6'11" (2.11m)

Lounge 13'10" (4.22m) x 9'4" (2.84m)

Kitchen 8'10" (2.69m) x 8'6" (2.59m)

## Main Features

Semi Detached Bungalow
Three Bedrooms

Lounge

Bathroom With White Suite

**PVCu Double Glazing** 

**Gas Central Heating** 

Front Driveway & Carport

Rear Garden With Workshop