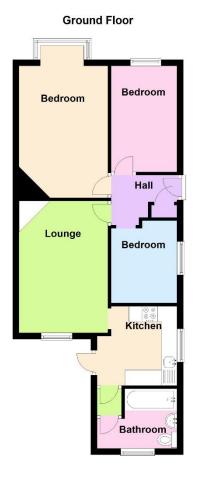

#### **Entrance Hall**

Bedroom 1 16'9" (5.11m) Into Bay x 9'4" (2.84m)

Bedroom 2 11'1" (3.38m) x 6'11" (2.11m)

Bedroom 3 8'1" (2.46m) x 6'11" (2.11m)

Lounge 13'10" (4.22m) x 9'4" (2.84m)

Kitchen 8'10" (2.69m) x 8'6" (2.59m)

Lobby

Bathroom 8'5" (2.57m) Max x 6'4" (1.93m) L Shaped

**OUTSIDE** 

Front Garden With carport

Rear Garden With brick built workshop

Selling? Can we help?