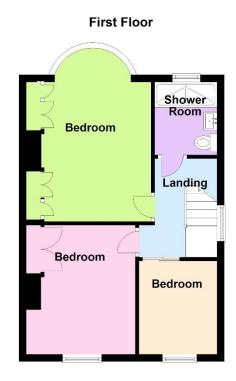

#### Measurements

Entrance Porch **Entrance Hall** Lounge 15'1" (4.6m) Into Bay x 11'0" (3.35m) Dining Room 11'7" (3.53m) x 9'11" (3.02m) Kitchen 8'5" (2.57m) x 6'11" (2.11m) Conservatory 13'4" (4.06m) Plus Recess x 6'7" (2.01m) W.C. ON THE FIRST FLOOR Landing Bedroom 1 15'10" (4.83m) Into Bay x 9'1" (2.77m) Bedroom 2 11'8" (3.56m) x 10'0" (3.05m) Bedroom 3 8'6" (2.59m) x 6'11" (2.11m) Shower Room OUTSIDE Front Garden & Drive Garage **Rear Garden** 