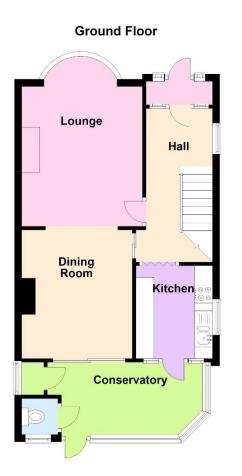

#### Measurements

Entrance Porch **Entrance Hall** Lounge 15'1" (4.6m) Into Bay x 11'0" (3.35m) Dining Room 11'7" (3.53m) x 9'11" (3.02m) Kitchen 8'5" (2.57m) x 6'11" (2.11m) Conservatory 13'4" (4.06m) Plus Recess x 6'7" (2.01m) W.C. ON THE FIRST FLOOR Landing Bedroom 1 15'10" (4.83m) Into Bay x 9'1" (2.77m) Bedroom 2 11'8" (3.56m) x 10'0" (3.05m) Bedroom 3 8'6" (2.59m) x 6'11" (2.11m) Shower Room OUTSIDE Front Garden & Drive Garage **Rear Garden** 