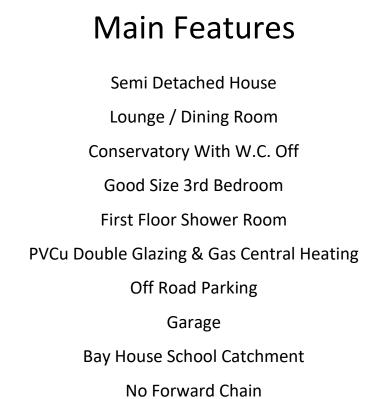

#### Measurements

Entrance Porch **Entrance Hall** Lounge 15'1" (4.6m) Into Bay x 11'0" (3.35m) Dining Room 11'7" (3.53m) x 9'11" (3.02m) Kitchen 8'5" (2.57m) x 6'11" (2.11m) Conservatory 13'4" (4.06m) Plus Recess x 6'7" (2.01m) W.C. ON THE FIRST FLOOR Landing Bedroom 1 15'10" (4.83m) Into Bay x 9'1" (2.77m) Bedroom 2 11'8" (3.56m) x 10'0" (3.05m) Bedroom 3 8'6" (2.59m) x 6'11" (2.11m) Shower Room OUTSIDE Front Garden & Drive Garage **Rear Garden** 

## Selling? Can we help?

We are pleased to market this 3 bedroom semi detached house in a popular residential road of Alverstoke. The property is well located for local parks, schools and Stokes Bay. Internally the property has 3 bedrooms, the 3rd bedroom being of a good size, a lounge/dining room and a conservatory with a W.C. utility cupboard off. Upstairs is a modern shower room. The property benefits from gas central heating and PVCu double glazing.