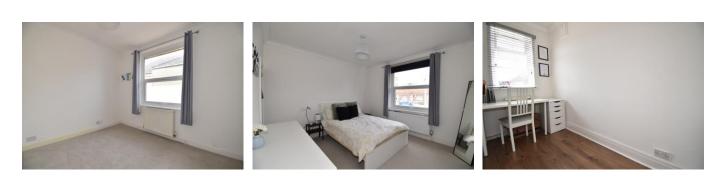

| Entrance Hall     | PVCu double glazed front door and stairs to first floor.                                                                                                                                                                                                                                                                                                                                                                             |
|-------------------|--------------------------------------------------------------------------------------------------------------------------------------------------------------------------------------------------------------------------------------------------------------------------------------------------------------------------------------------------------------------------------------------------------------------------------------|
| Lounge            | 12'8" (3.86m) Into Bay x 11'9" (3.58m) PVCu double glazed window, 2 radiators, coved ceiling, 2 wall lights, shelved recess to side of chimney breast, laminate flooring.                                                                                                                                                                                                                                                            |
| Dining Room       | 11'9" (3.58m) x 10'2" (3.1m) PVCu double glazed window, double radiator, understairs meter cupboard, laminate flooring.                                                                                                                                                                                                                                                                                                              |
| Kitchen           | 11'7" (3.53m) x 10'1" (3.07m) Single drainer stainless steel sink<br>unit, white fronted wall and base units with worksurface over,<br>built in oven and 4 ring electric hob with cooker extractor<br>canopy over, plumbing for washing machine and dishwasher,<br>space for fridge/freezer, tiled splashbacks, wall mounted gas<br>central heating boiler concealed within cupboard, laminate<br>flooring, radiator, coved ceiling. |
| ON THE 1ST FLOOR  |                                                                                                                                                                                                                                                                                                                                                                                                                                      |
| Landing           | Radiator, access to loft space.                                                                                                                                                                                                                                                                                                                                                                                                      |
| Bedroom 1         | 11'8" (3.56m) x 10'11" (3.33m) PVCu double glazed window, radiator, coved ceiling, cupboard recess.                                                                                                                                                                                                                                                                                                                                  |
| Bedroom 2         | 10'2" (3.1m) x 8'0" (2.44m) PVCu double glazed window, radiator, cupboard recess.                                                                                                                                                                                                                                                                                                                                                    |
| Bedroom 3 / Study | 10'3" (3.12m) x 4'7" (1.4m) PVCu double glazed window, radiator, laminate flooring, coved ceiling.                                                                                                                                                                                                                                                                                                                                   |
| Bathroom          | White suite of panelled bath with mixer tap and separate shower over, vanity hand basin low level WC., PVCu double glazed window, ceramic tiled floor, heated towel rail, tiled splashbacks.                                                                                                                                                                                                                                         |
| OUTSIDE           |                                                                                                                                                                                                                                                                                                                                                                                                                                      |
| Front Forecourt   |                                                                                                                                                                                                                                                                                                                                                                                                                                      |
| Rear Garden       | Of sunny aspect with inset paving and artificial grass, side pedestrian gate, rear garden to concrete hardstanding.                                                                                                                                                                                                                                                                                                                  |
| Tenure            | Freehold.                                                                                                                                                                                                                                                                                                                                                                                                                            |
| Council Tax       | Band B.                                                                                                                                                                                                                                                                                                                                                                                                                              |
|                   |                                                                                                                                                                                                                                                                                                                                                                                                                                      |