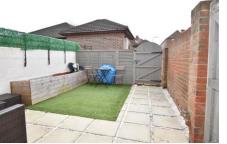

| Entrance Hall     | PVCu double glazed front door and stairs to first floor.                                                                                                                                                                                                                                                                                                                                                                             |
|-------------------|--------------------------------------------------------------------------------------------------------------------------------------------------------------------------------------------------------------------------------------------------------------------------------------------------------------------------------------------------------------------------------------------------------------------------------------|
| Lounge            | 12'8" (3.86m) Into Bay x 11'9" (3.58m) PVCu double glazed window, 2 radiators, coved ceiling, 2 wall lights, shelved recess to side of chimney breast, laminate flooring.                                                                                                                                                                                                                                                            |
| Dining Room       | 11'9" (3.58m) x 10'2" (3.1m) PVCu double glazed window, double radiator, understairs meter cupboard, laminate flooring.                                                                                                                                                                                                                                                                                                              |
| Kitchen           | 11'7" (3.53m) x 10'1" (3.07m) Single drainer stainless steel sink<br>unit, white fronted wall and base units with worksurface over,<br>built in oven and 4 ring electric hob with cooker extractor<br>canopy over, plumbing for washing machine and dishwasher,<br>space for fridge/freezer, tiled splashbacks, wall mounted gas<br>central heating boiler concealed within cupboard, laminate<br>flooring, radiator, coved ceiling. |
| ON THE 1ST FLOOR  |                                                                                                                                                                                                                                                                                                                                                                                                                                      |
| Landing           | Radiator, access to loft space.                                                                                                                                                                                                                                                                                                                                                                                                      |
| Bedroom 1         | 11'8" (3.56m) x 10'11" (3.33m) PVCu double glazed window, radiator, coved ceiling, cupboard recess.                                                                                                                                                                                                                                                                                                                                  |
| Bedroom 2         | 10'2" (3.1m) x 8'0" (2.44m) PVCu double glazed window, radiator, cupboard recess.                                                                                                                                                                                                                                                                                                                                                    |
| Bedroom 3 / Study | 10'3" (3.12m) x 4'7" (1.4m) PVCu double glazed window, radiator, laminate flooring, coved ceiling.                                                                                                                                                                                                                                                                                                                                   |
| Bathroom          | White suite of panelled bath with mixer tap and separate shower over, vanity hand basin low level WC., PVCu double glazed window, ceramic tiled floor, heated towel rail, tiled splashbacks.                                                                                                                                                                                                                                         |
| OUTSIDE           |                                                                                                                                                                                                                                                                                                                                                                                                                                      |
| Front Forecourt   |                                                                                                                                                                                                                                                                                                                                                                                                                                      |
| Rear Garden       | Of sunny aspect with inset paving and artificial grass, side pedestrian gate, rear garden to concrete hardstanding.                                                                                                                                                                                                                                                                                                                  |
| Tenure            | Freehold.                                                                                                                                                                                                                                                                                                                                                                                                                            |
| Council Tax       | Band B.                                                                                                                                                                                                                                                                                                                                                                                                                              |
|                   |                                                                                                                                                                                                                                                                                                                                                                                                                                      |