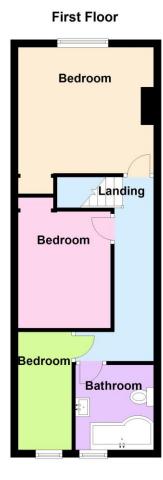

| Entrance Hall     | PVCu double glazed front door and stairs to first floor.                                                                                                                                                                                                                                                                                                                                                                             |
|-------------------|--------------------------------------------------------------------------------------------------------------------------------------------------------------------------------------------------------------------------------------------------------------------------------------------------------------------------------------------------------------------------------------------------------------------------------------|
| Lounge            | 12'8" (3.86m) Into Bay x 11'9" (3.58m) PVCu double glazed window, 2 radiators, coved ceiling, 2 wall lights, shelved recess to side of chimney breast, laminate flooring.                                                                                                                                                                                                                                                            |
| Dining Room       | 11'9" (3.58m) x 10'2" (3.1m) PVCu double glazed window, double radiator, understairs meter cupboard, laminate flooring.                                                                                                                                                                                                                                                                                                              |
| Kitchen           | 11'7" (3.53m) x 10'1" (3.07m) Single drainer stainless steel sink<br>unit, white fronted wall and base units with worksurface over,<br>built in oven and 4 ring electric hob with cooker extractor<br>canopy over, plumbing for washing machine and dishwasher,<br>space for fridge/freezer, tiled splashbacks, wall mounted gas<br>central heating boiler concealed within cupboard, laminate<br>flooring, radiator, coved ceiling. |
| ON THE 1ST FLOOR  |                                                                                                                                                                                                                                                                                                                                                                                                                                      |
| Landing           | Radiator, access to loft space.                                                                                                                                                                                                                                                                                                                                                                                                      |
| Bedroom 1         | 11'8" (3.56m) x 10'11" (3.33m) PVCu double glazed window, radiator, coved ceiling, cupboard recess.                                                                                                                                                                                                                                                                                                                                  |
| Bedroom 2         | 10'2" (3.1m) x 8'0" (2.44m) PVCu double glazed window, radiator, cupboard recess.                                                                                                                                                                                                                                                                                                                                                    |
| Bedroom 3 / Study | 10'3" (3.12m) x 4'7" (1.4m) PVCu double glazed window, radiator, laminate flooring, coved ceiling.                                                                                                                                                                                                                                                                                                                                   |
| Bathroom          | White suite of panelled bath with mixer tap and separate shower over, vanity hand basin low level WC., PVCu double glazed window, ceramic tiled floor, heated towel rail, tiled splashbacks.                                                                                                                                                                                                                                         |
| OUTSIDE           |                                                                                                                                                                                                                                                                                                                                                                                                                                      |
| Front Forecourt   |                                                                                                                                                                                                                                                                                                                                                                                                                                      |
| Rear Garden       | Of sunny aspect with inset paving and artificial grass, side pedestrian gate, rear garden to concrete hardstanding.                                                                                                                                                                                                                                                                                                                  |
| Tenure            | Freehold.                                                                                                                                                                                                                                                                                                                                                                                                                            |
| Council Tax       | Band B.                                                                                                                                                                                                                                                                                                                                                                                                                              |
|                   |                                                                                                                                                                                                                                                                                                                                                                                                                                      |