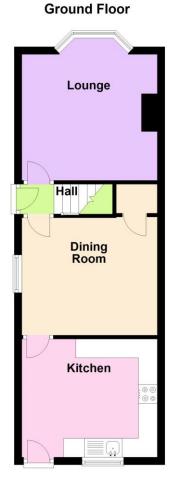

| Entrance Hall     | PVCu double glazed front door and stairs to first floor.                                                                                                                                                                                                                                                                                                                                                                             |
|-------------------|--------------------------------------------------------------------------------------------------------------------------------------------------------------------------------------------------------------------------------------------------------------------------------------------------------------------------------------------------------------------------------------------------------------------------------------|
| Lounge            | 12'8" (3.86m) Into Bay x 11'9" (3.58m) PVCu double glazed window, 2 radiators, coved ceiling, 2 wall lights, shelved recess to side of chimney breast, laminate flooring.                                                                                                                                                                                                                                                            |
| Dining Room       | 11'9" (3.58m) x 10'2" (3.1m) PVCu double glazed window, double radiator, understairs meter cupboard, laminate flooring.                                                                                                                                                                                                                                                                                                              |
| Kitchen           | 11'7" (3.53m) x 10'1" (3.07m) Single drainer stainless steel sink<br>unit, white fronted wall and base units with worksurface over,<br>built in oven and 4 ring electric hob with cooker extractor<br>canopy over, plumbing for washing machine and dishwasher,<br>space for fridge/freezer, tiled splashbacks, wall mounted gas<br>central heating boiler concealed within cupboard, laminate<br>flooring, radiator, coved ceiling. |
| ON THE 1ST FLOOR  |                                                                                                                                                                                                                                                                                                                                                                                                                                      |
| Landing           | Radiator, access to loft space.                                                                                                                                                                                                                                                                                                                                                                                                      |
| Bedroom 1         | 11'8" (3.56m) x 10'11" (3.33m) PVCu double glazed window, radiator, coved ceiling, cupboard recess.                                                                                                                                                                                                                                                                                                                                  |
| Bedroom 2         | 10'2" (3.1m) x 8'0" (2.44m) PVCu double glazed window, radiator, cupboard recess.                                                                                                                                                                                                                                                                                                                                                    |
| Bedroom 3 / Study | 10'3" (3.12m) x 4'7" (1.4m) PVCu double glazed window, radiator, laminate flooring, coved ceiling.                                                                                                                                                                                                                                                                                                                                   |
| Bathroom          | White suite of panelled bath with mixer tap and separate shower over, vanity hand basin low level WC., PVCu double glazed window, ceramic tiled floor, heated towel rail, tiled splashbacks.                                                                                                                                                                                                                                         |
| OUTSIDE           |                                                                                                                                                                                                                                                                                                                                                                                                                                      |
| Front Forecourt   |                                                                                                                                                                                                                                                                                                                                                                                                                                      |
| Rear Garden       | Of sunny aspect with inset paving and artificial grass, side pedestrian gate, rear garden to concrete hardstanding.                                                                                                                                                                                                                                                                                                                  |
| Tenure            | Freehold.                                                                                                                                                                                                                                                                                                                                                                                                                            |
| Council Tax       | Band B.                                                                                                                                                                                                                                                                                                                                                                                                                              |
|                   |                                                                                                                                                                                                                                                                                                                                                                                                                                      |