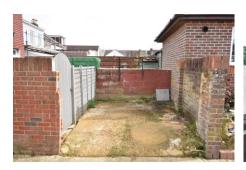

| Entrance Hall     | PVCu double glazed front door and stairs to first floor.                                                                                                                                                                                                                                                                                                                                                                             |
|-------------------|--------------------------------------------------------------------------------------------------------------------------------------------------------------------------------------------------------------------------------------------------------------------------------------------------------------------------------------------------------------------------------------------------------------------------------------|
| Lounge            | 12'8" (3.86m) Into Bay x 11'9" (3.58m) PVCu double glazed window, 2 radiators, coved ceiling, 2 wall lights, shelved recess to side of chimney breast, laminate flooring.                                                                                                                                                                                                                                                            |
| Dining Room       | 11'9" (3.58m) x 10'2" (3.1m) PVCu double glazed window, double radiator, understairs meter cupboard, laminate flooring.                                                                                                                                                                                                                                                                                                              |
| Kitchen           | 11'7" (3.53m) x 10'1" (3.07m) Single drainer stainless steel sink<br>unit, white fronted wall and base units with worksurface over,<br>built in oven and 4 ring electric hob with cooker extractor<br>canopy over, plumbing for washing machine and dishwasher,<br>space for fridge/freezer, tiled splashbacks, wall mounted gas<br>central heating boiler concealed within cupboard, laminate<br>flooring, radiator, coved ceiling. |
| ON THE 1ST FLOOR  |                                                                                                                                                                                                                                                                                                                                                                                                                                      |
| Landing           | Radiator, access to loft space.                                                                                                                                                                                                                                                                                                                                                                                                      |
| Bedroom 1         | 11'8" (3.56m) x 10'11" (3.33m) PVCu double glazed window, radiator, coved ceiling, cupboard recess.                                                                                                                                                                                                                                                                                                                                  |
| Bedroom 2         | 10'2" (3.1m) x 8'0" (2.44m) PVCu double glazed window, radiator, cupboard recess.                                                                                                                                                                                                                                                                                                                                                    |
| Bedroom 3 / Study | 10'3" (3.12m) x 4'7" (1.4m) PVCu double glazed window, radiator, laminate flooring, coved ceiling.                                                                                                                                                                                                                                                                                                                                   |
| Bathroom          | White suite of panelled bath with mixer tap and separate shower over, vanity hand basin low level WC., PVCu double glazed window, ceramic tiled floor, heated towel rail, tiled splashbacks.                                                                                                                                                                                                                                         |
| OUTSIDE           |                                                                                                                                                                                                                                                                                                                                                                                                                                      |
| Front Forecourt   |                                                                                                                                                                                                                                                                                                                                                                                                                                      |
| Rear Garden       | Of sunny aspect with inset paving and artificial grass, side pedestrian gate, rear garden to concrete hardstanding.                                                                                                                                                                                                                                                                                                                  |
| Tenure            | Freehold.                                                                                                                                                                                                                                                                                                                                                                                                                            |
| Council Tax       | Band B.                                                                                                                                                                                                                                                                                                                                                                                                                              |
|                   |                                                                                                                                                                                                                                                                                                                                                                                                                                      |