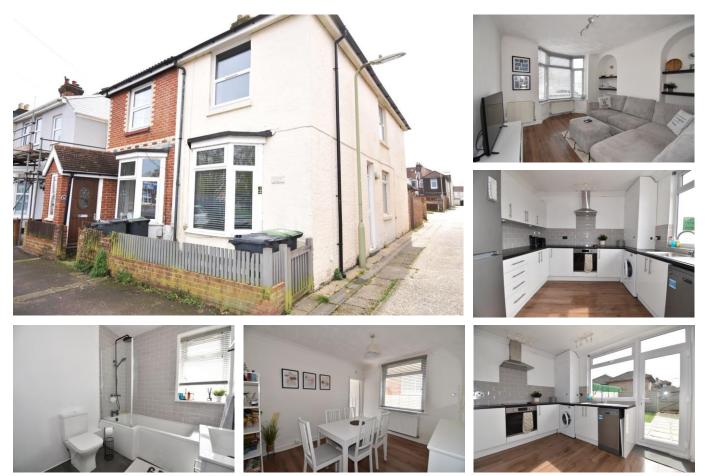

£235,000

Felix Road, Elson, Gosport, Hampshire, PO12 4QZ

Semi Detached House Two Reception Rooms First Floor Bathroom Off Road Parking Space In Our Opinion, An Ideal First Time Purchase Three Bedrooms Spacious & Modern Kitchen Gas Central Heating New Roof Covering No Forward Chain

| Entrance Hall     | PVCu double glazed front door and stairs to first floor.                                                                                                                                                                                                                                                                                                                                                                             |
|-------------------|--------------------------------------------------------------------------------------------------------------------------------------------------------------------------------------------------------------------------------------------------------------------------------------------------------------------------------------------------------------------------------------------------------------------------------------|
| Lounge            | 12'8" (3.86m) Into Bay x 11'9" (3.58m) PVCu double glazed window, 2 radiators, coved ceiling, 2 wall lights, shelved recess to side of chimney breast, laminate flooring.                                                                                                                                                                                                                                                            |
| Dining Room       | 11'9" (3.58m) x 10'2" (3.1m) PVCu double glazed window, double radiator, understairs meter cupboard, laminate flooring.                                                                                                                                                                                                                                                                                                              |
| Kitchen           | 11'7" (3.53m) x 10'1" (3.07m) Single drainer stainless steel sink<br>unit, white fronted wall and base units with worksurface over,<br>built in oven and 4 ring electric hob with cooker extractor<br>canopy over, plumbing for washing machine and dishwasher,<br>space for fridge/freezer, tiled splashbacks, wall mounted gas<br>central heating boiler concealed within cupboard, laminate<br>flooring, radiator, coved ceiling. |
| ON THE 1ST FLOOR  |                                                                                                                                                                                                                                                                                                                                                                                                                                      |
| Landing           | Radiator, access to loft space.                                                                                                                                                                                                                                                                                                                                                                                                      |
| Bedroom 1         | 11'8" (3.56m) x 10'11" (3.33m) PVCu double glazed window, radiator, coved ceiling, cupboard recess.                                                                                                                                                                                                                                                                                                                                  |
| Bedroom 2         | 10'2" (3.1m) x 8'0" (2.44m) PVCu double glazed window, radiator, cupboard recess.                                                                                                                                                                                                                                                                                                                                                    |
| Bedroom 3 / Study | 10'3" (3.12m) x 4'7" (1.4m) PVCu double glazed window, radiator, laminate flooring, coved ceiling.                                                                                                                                                                                                                                                                                                                                   |
| Bathroom          | White suite of panelled bath with mixer tap and separate shower over, vanity hand basin low level WC., PVCu double glazed window, ceramic tiled floor, heated towel rail, tiled splashbacks.                                                                                                                                                                                                                                         |
| OUTSIDE           |                                                                                                                                                                                                                                                                                                                                                                                                                                      |
| Front Forecourt   |                                                                                                                                                                                                                                                                                                                                                                                                                                      |
| Rear Garden       | Of sunny aspect with inset paving and artificial grass, side pedestrian gate, rear garden to concrete hardstanding.                                                                                                                                                                                                                                                                                                                  |
| Tenure            | Freehold.                                                                                                                                                                                                                                                                                                                                                                                                                            |
| Council Tax       | Band B.                                                                                                                                                                                                                                                                                                                                                                                                                              |
|                   |                                                                                                                                                                                                                                                                                                                                                                                                                                      |