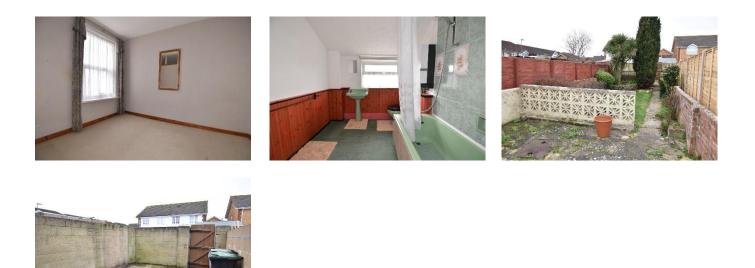

## Selling? Can we help?

A 2 bedroom middle terraced house requiring some improvement and updating. The property has an open plan lounge/dining room and a kitchen with a window that is positioned to overlook the rear garden. The bedrooms are located on the 1st floor as is a spacious bathroom. The property itself has a front forecourt and a rear garden, which has a concreted hardstanding to the rear, which if the current wall and pedestrian gate were removed has the potential to create off road parking from the service road that runs at the rear of the property. Local schools, convenience shopping and bus services are located nearby. Leesland park is just a short walk away and the property is being sold with no forward chain.

#### Measurements

Entrance Hall

Lounge / Dining Room 22'7" (6.88m) x 10'1" (3.07m) widening to 13`2 (4.01m) into recess Kitchen 8'11" (2.72m) x 7'4" (2.24m) Side Lean-To 9'3" (2.82m) x 4'11" (1.5m) ON THE 1ST FLOOR Landing Bedroom 1 13'1" (3.99m) Into Recess x 10'1" (3.07m) Bedroom 2 10'2" (3.1m) x 7'10" (2.39m) Bathroom 9'0" (2.74m) x 7'6" (2.29m) OUTSIDE Front Forecourt Rear Garden