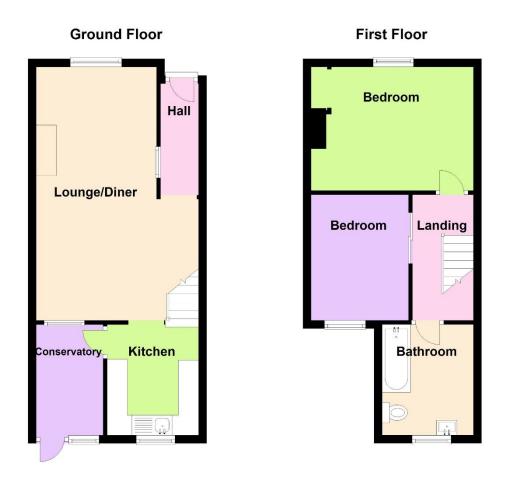

#### Measurements

Entrance Hall

Lounge / Dining Room 22'7" (6.88m) x 10'1" (3.07m) widening to 13`2 (4.01m) into recess Kitchen 8'11" (2.72m) x 7'4" (2.24m) Side Lean-To 9'3" (2.82m) x 4'11" (1.5m) ON THE 1ST FLOOR Landing Bedroom 1 13'1" (3.99m) Into Recess x 10'1" (3.07m) Bedroom 2 10'2" (3.1m) x 7'10" (2.39m) Bathroom 9'0" (2.74m) x 7'6" (2.29m) OUTSIDE Front Forecourt Rear Garden