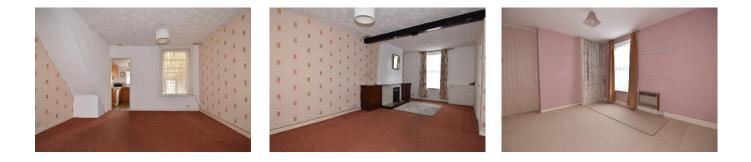

## Selling? Can we help?

A 2 bedroom middle terraced house requiring some improvement and updating. The property has an open plan lounge/dining room and a kitchen with a window that is positioned to overlook the rear garden. The bedrooms are located on the 1st floor as is a spacious bathroom. The property itself has a front forecourt and a rear garden, which has a concreted hardstanding to the rear, which if the current wall and pedestrian gate were removed has the potential to create off road parking from the service road that runs at the rear of the property. Local schools, convenience shopping and bus services are located nearby. Leesland park is just a short walk away and the property is being sold with no forward chain.

#### Measurements

Entrance Hall

Lounge / Dining Room 22'7" (6.88m) x 10'1" (3.07m) widening to 13`2 (4.01m) into recess Kitchen 8'11" (2.72m) x 7'4" (2.24m) Side Lean-To 9'3" (2.82m) x 4'11" (1.5m) ON THE 1ST FLOOR Landing Bedroom 1 13'1" (3.99m) Into Recess x 10'1" (3.07m) Bedroom 2 10'2" (3.1m) x 7'10" (2.39m) Bathroom 9'0" (2.74m) x 7'6" (2.29m) OUTSIDE Front Forecourt Rear Garden