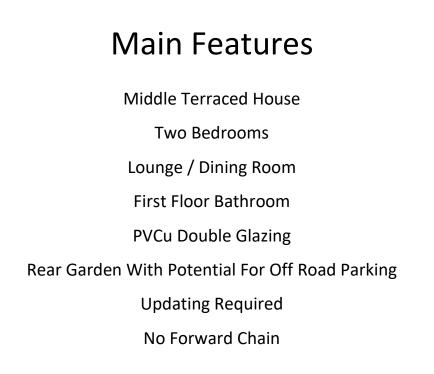

## Selling? Can we help?

A 2 bedroom middle terraced house requiring some improvement and updating. The property has an open plan lounge/dining room and a kitchen with a window that is positioned to overlook the rear garden. The bedrooms are located on the 1st floor as is a spacious bathroom. The property itself has a front forecourt and a rear garden, which has a concreted hardstanding to the rear, which if the current wall and pedestrian gate were removed has the potential to create off road parking from the service road that runs at the rear of the property. Local schools, convenience shopping and bus services are located nearby. Leesland park is just a short walk away and the property is being sold with no forward chain.