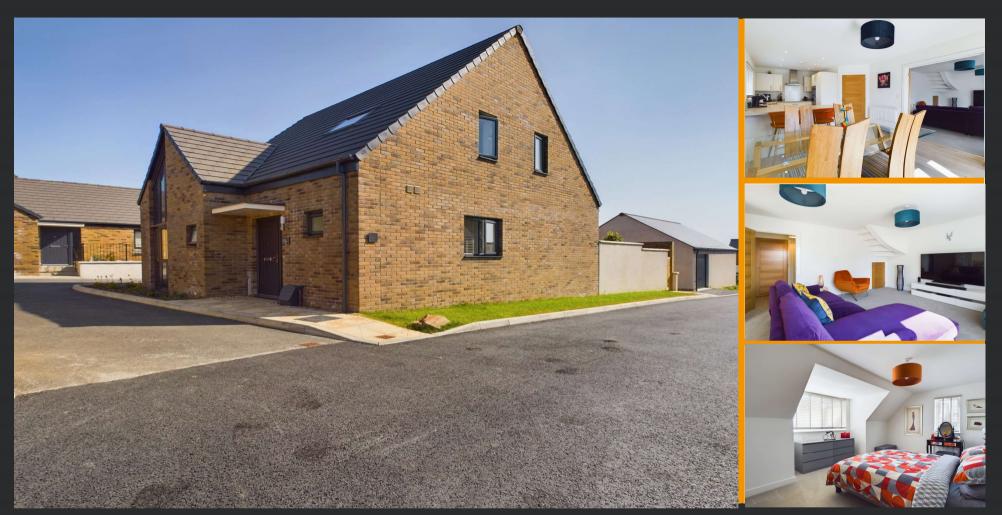

## Callington

An immaculately presented "NEARLY NEW" detached property which could be suitable if you are looking for a house or bungalow as it has a Double Bedroom with En-suite on the ground floor. Brief accommodation comprises:- Hall, Cloakroom, Kitchen/Dining room with built in appliances, Lounge, 3 DOUBLE BEDROOMS, En suite to the Master Bedroom, impressive Family Bathroom and Laundry room. The rooms are of a generous size, light and airy and can be adapted for individual preferences or requirements. Outside there is Ample Parking, Garage and attractive enclosed low maintenance Gardens. The property has the advantage of being still covered under the builders and NHSB guarantee, has uPVC double glazing and Gas central heating. A VIEWING IS HIGHLY RECOMMENDED. EPC B