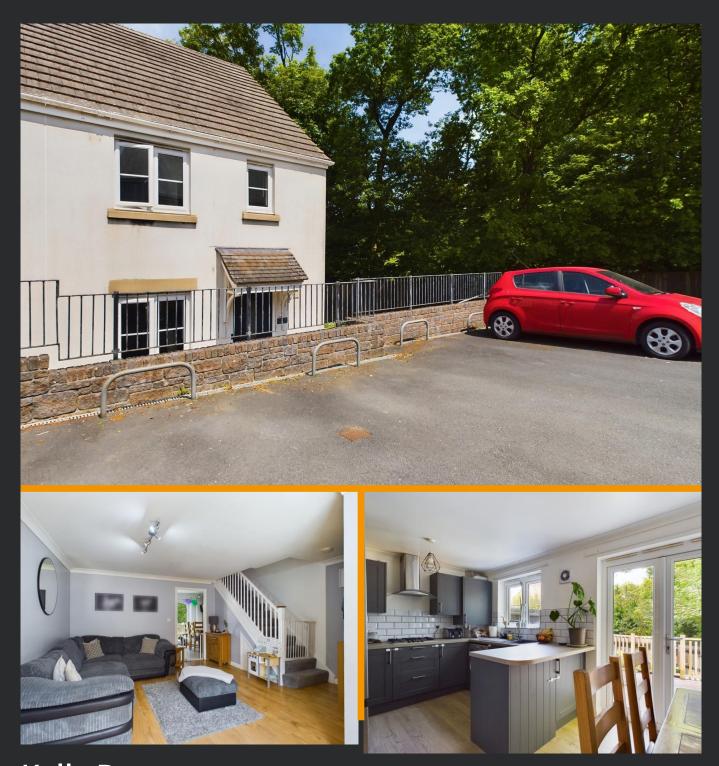

## Description

A modern end of terraced house situated within a popular development within a tucked away location. Brief accommodation comprises:- Hall, Cloakroom, Lounge, recently replaced Kitchen/Dining room with built in hob and eye level oven on the ground floor. On the first floor the Landing, 3 Bedrooms and Bathroom can be found. Outside there are low maintenance Gardens and Residents/Visitors Parking. The property benefits from uPVC double glazing and Gas central heating. Would make an ideal home for a variety of buyers making a viewing recommended.

Guide Price £220,000 Freehold