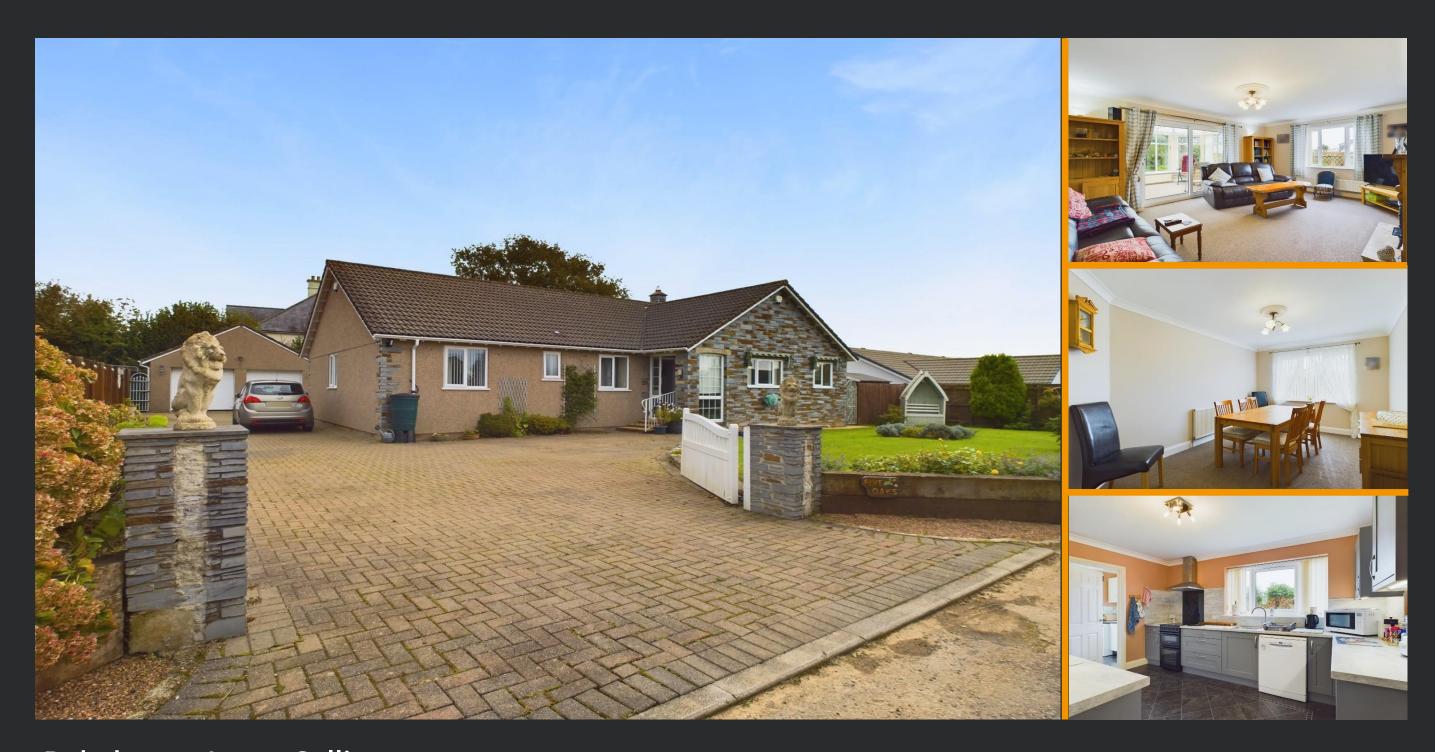

## Bakehouse Lane, Callington

## Description

Occupying a generous plot this spacious, nicely presented detached bungalow would make an ideal family home or someone looking for a quiet, tucked away location. Situated on the outskirts of the town the property offers 4 spacious bedrooms with the master having en-suite facilities, reception hallway, newly fitted kitchen, utility room and spacious bathroom which is able to accommodate someone with a disability. The generous conservatory enjoys the rear garden views. An extensive driveway offers ample parking and even ample room for a motor home, leading to a detached double garage. Level lawned gardens to the front and attractive private gardens to the rear. The property benefits from replacement uPVC double glazing, cavity wall insulation and oil central heating with newly fitted boiler. Viewing recommended. EPC E