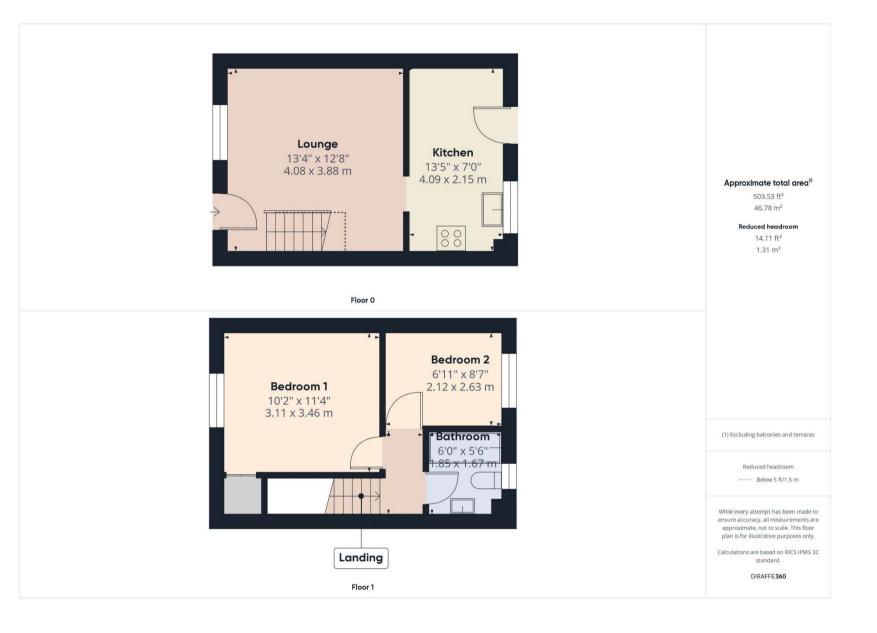

- Modern Starter Home/Investment Property
- 2 Bedrooms
- Lounge
- Kitchen/Breakfast room
- Parking & Gardens
- Gas central heating and uPVC double glazing

The property is entered via the front entrance door which opens to the Lounge facing to the front with stairs rising to the first floor. The kitchen is fitted with a range of contrasting wall and base units and includes a built in oven and hob with extractor over. There is also a breakfast bar area and has access to the rear. On the first floor there is a Landing with access to the Bedrooms and Bathroom. Bedroom 1 is a double bedroom with a wardrobe enjoying a pleasant outlook to the front across to the Tamar bridge. Bedroom 2 is a single and is to the rear. The Bathroom has a low level WC, vanity wash hand basin and bath with a shower over.