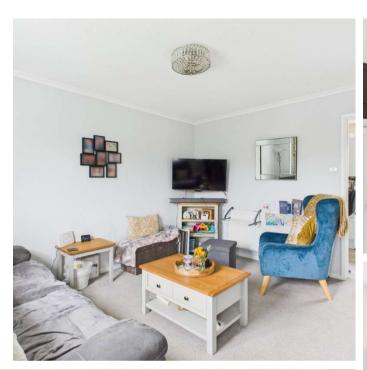

- Modern Starter Home/Investment Property
- 2 Bedrooms
- Lounge
- Kitchen/Breakfast room
- Parking & Gardens
- Gas central heating and uPVC double glazing

The property is entered via the front entrance door which opens to the Lounge facing to the front with stairs rising to the first floor. The kitchen is fitted with a range of contrasting wall and base units and includes a built in oven and hob with extractor over. There is also a breakfast bar area and has access to the rear. On the first floor there is a Landing with access to the Bedrooms and Bathroom. Bedroom 1 is a double bedroom with a wardrobe enjoying a pleasant outlook to the front across to the Tamar bridge. Bedroom 2 is a single and is to the rear. The Bathroom has a low level WC, vanity wash hand basin and bath with a shower over.