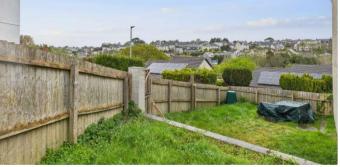

## **OUTSIDE**

The property is sited on a good sized corner plot the front being laid to lawn with steps leading up to the main entrance. There is a fenced enclosed garden which stretches to the side the rear and is mainly laid to lawn. There is a rear paved pathway and steps that lead up to the parking bay suitable for one vehicle.