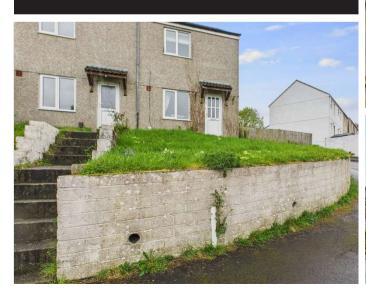

## **OUTSIDE**

The property is sited on a good sized corner plot the front being laid to lawn with steps leading up to the main entrance. There is a fenced enclosed garden which stretches to the side the rear and is mainly laid to lawn. There is a rear paved pathway and steps that lead up to the parking bay suitable for one vehicle.