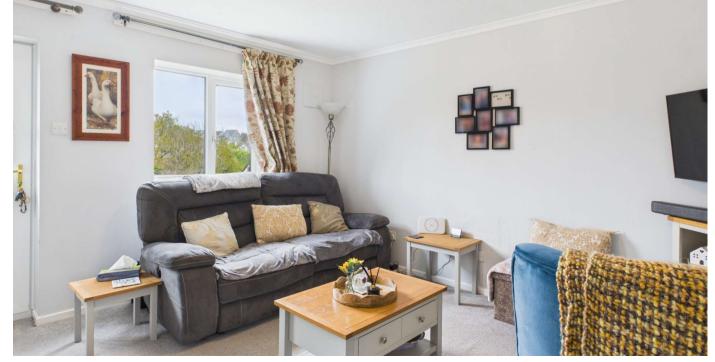

- Modern Starter Home/Investment Property
- 2 Bedrooms
- Lounge
- Kitchen/Breakfast room
- Parking & Gardens
- Gas central heating and uPVC double glazing

The property is entered via the front entrance door which opens to the Lounge facing to the front with stairs rising to the first floor. The kitchen is fitted with a range of contrasting wall and base units and includes a built in oven and hob with extractor over. There is also a breakfast bar area and has access to the rear. On the first floor there is a Landing with access to the Bedrooms and Bathroom. Bedroom 1 is a double bedroom with a wardrobe enjoying a pleasant outlook to the front across to the Tamar bridge. Bedroom 2 is a single and is to the rear. The Bathroom has a low level WC, vanity wash hand basin and bath with a shower over.