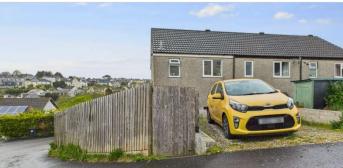

## **OUTSIDE**

The property is sited on a good sized corner plot the front being laid to lawn with steps leading up to the main entrance. There is a fenced enclosed garden which stretches to the side the rear and is mainly laid to lawn. There is a rear paved pathway and steps that lead up to the parking bay suitable for one vehicle.