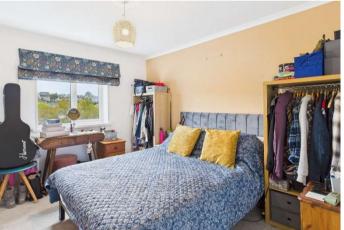

- Modern Starter Home/Investment Property
- 2 Bedrooms
- Lounge
- Kitchen/Breakfast room
- Parking & Gardens
- Gas central heating and uPVC double glazing

The property is entered via the front entrance door which opens to the Lounge facing to the front with stairs rising to the first floor. The kitchen is fitted with a range of contrasting wall and base units and includes a built in oven and hob with extractor over. There is also a breakfast bar area and has access to the rear. On the first floor there is a Landing with access to the Bedrooms and Bathroom. Bedroom 1 is a double bedroom with a wardrobe enjoying a pleasant outlook to the front across to the Tamar bridge. Bedroom 2 is a single and is to the rear. The Bathroom has a low level WC, vanity wash hand basin and bath with a shower over.