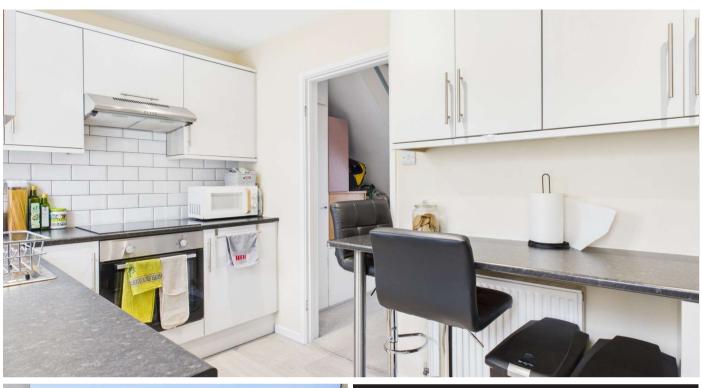

- Modern Starter Home/Investment Property
- 2 Bedrooms
- Lounge
- Kitchen/Breakfast room
- Parking & Gardens
- Gas central heating and uPVC double glazing

The property is entered via the front entrance door which opens to the Lounge facing to the front with stairs rising to the first floor. The kitchen is fitted with a range of contrasting wall and base units and includes a built in oven and hob with extractor over. There is also a breakfast bar area and has access to the rear. On the first floor there is a Landing with access to the Bedrooms and Bathroom. Bedroom 1 is a double bedroom with a wardrobe enjoying a pleasant outlook to the front across to the Tamar bridge. Bedroom 2 is a single and is to the rear. The Bathroom has a low level WC, vanity wash hand basin and bath with a shower over.