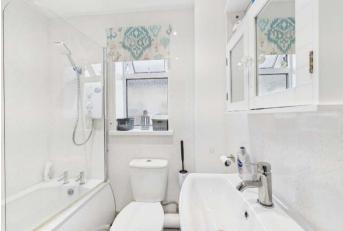

- Modern Starter Home/Investment Property
- 2 Bedrooms
- Lounge
- Kitchen/Breakfast room
- Parking & Gardens
- Gas central heating and uPVC double glazing

The property is entered via the front entrance door which opens to the Lounge facing to the front with stairs rising to the first floor. The kitchen is fitted with a range of contrasting wall and base units and includes a built in oven and hob with extractor over. There is also a breakfast bar area and has access to the rear. On the first floor there is a Landing with access to the Bedrooms and Bathroom. Bedroom 1 is a double bedroom with a wardrobe enjoying a pleasant outlook to the front across to the Tamar bridge. Bedroom 2 is a single and is to the rear. The Bathroom has a low level WC, vanity wash hand basin and bath with a shower over.