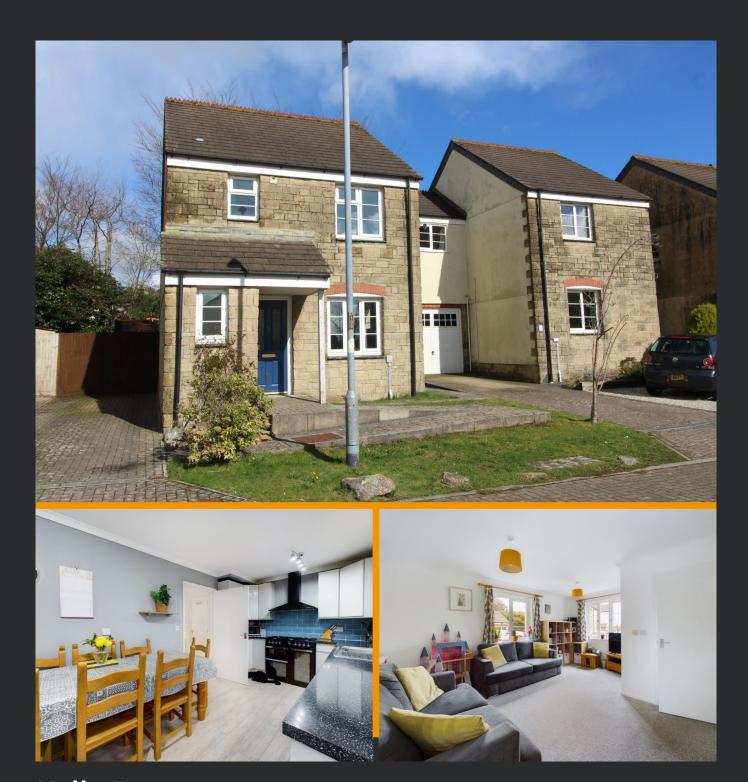

## Description

A modern nicely presented detached house situated in a cul de sac location with planning permission for extension. Brief accommodation comprises:- Hall, Cloakroom, Lounge, Kitchen/Dining room on the ground floor. On the first floor the Landing, 3 Bedrooms and Bathroom can be found. Outside there is Parking for 2/3 vehicles and Gardens to the front and rear. The property has Gas central heating and uPVC double glazing. For further details of the planning permission details can be found on the Cornwall Council website - Planning reference PA22/0713. The permitted accommodation will comprise of a two storey extension to provide Garage, Utility room on the ground floor, Bedroom and Bathroom on the first floor and loft conversion to provide Bedroom and Bathroom on the second floor. EPC C