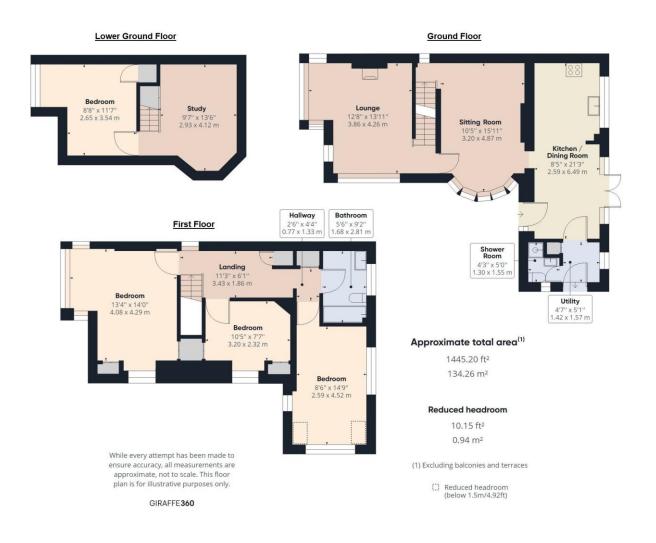

This surprisingly spacious 4 Bedroom Detached family home enjoys this tucked away and pleasantly private position while being conveniently located for local shops, schools, amenities and Hemel Hempstead main line station with links to London Euston. The accommodation is arranged over 3 levels and offer flexibility of use, the ground floor is arranged with a dual aspect Lounge, a Sitting Room with a bay window, Kitchen Dining Room, Utility Room and a Shower Room. The lower ground floor offers a Bedroom and a generous Study, the first floor offer 3 good sized Bedrooms, a Family Bathroom and a spacious Landing that the current vendors use as a library. The Garden wraps around the property with a range of mature and variegated herbaceous borders, patio seating area and areas laid to lawn. The property also benefits from a gated Driveway that is access via Melsted Road, VIEWING IS HIGHLY RECOMMENDED.