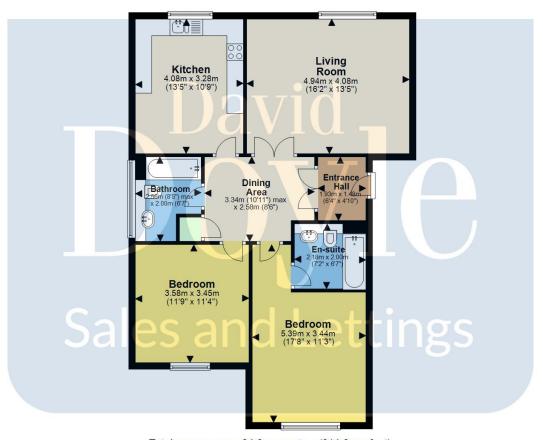

## **Ground Floor**

Total area: approx. 84.6 sq. metres (911.0 sq. feet)

This floor plan is not to scale and is to be used for layout guidance only, whilst every care is taken in the preparation of this plan any measurements should NOT be relied upon, please check all dimensions and shapes before making any decisions reliant upon them. Windows and door openings are approximate.

Plan produced using Planulp.

102 Stephenson Wharf Apsley Lock Hemel Hempstead HP3 9WX