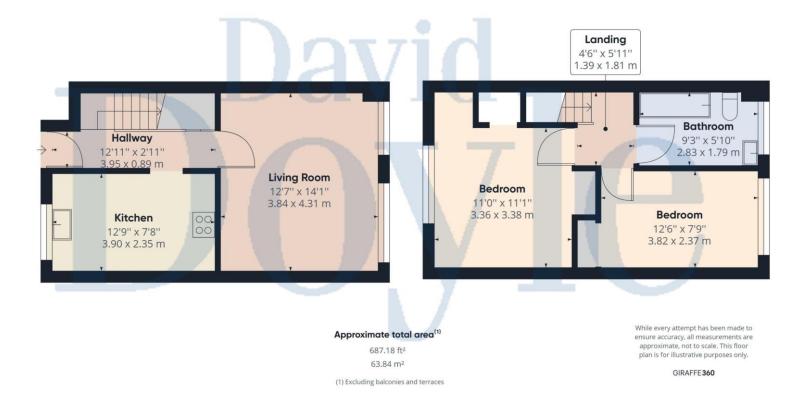

01442 248671 www.daviddoyle.co.uk boxmoor@daviddoyle.co.uk

Price £150,000 Leasehold

This 2 Double Bedroom maisonette is located in Hemel Hempstead Town Centre and is conveniently located for local amenities and offer views over the award winning Jellico Water Gardens. This property is arranged over two floors, with a Lounge and a Kitchen Dining Room on one level and the 2 Double Bedrooms and a Family Bathroom. The property benefits from double glazing and gas heating to radiators. This is ideal for both investors or first time buyers. VIEWING IS HIGHLY RECOMMENDED. NO UPPER CHAIN.