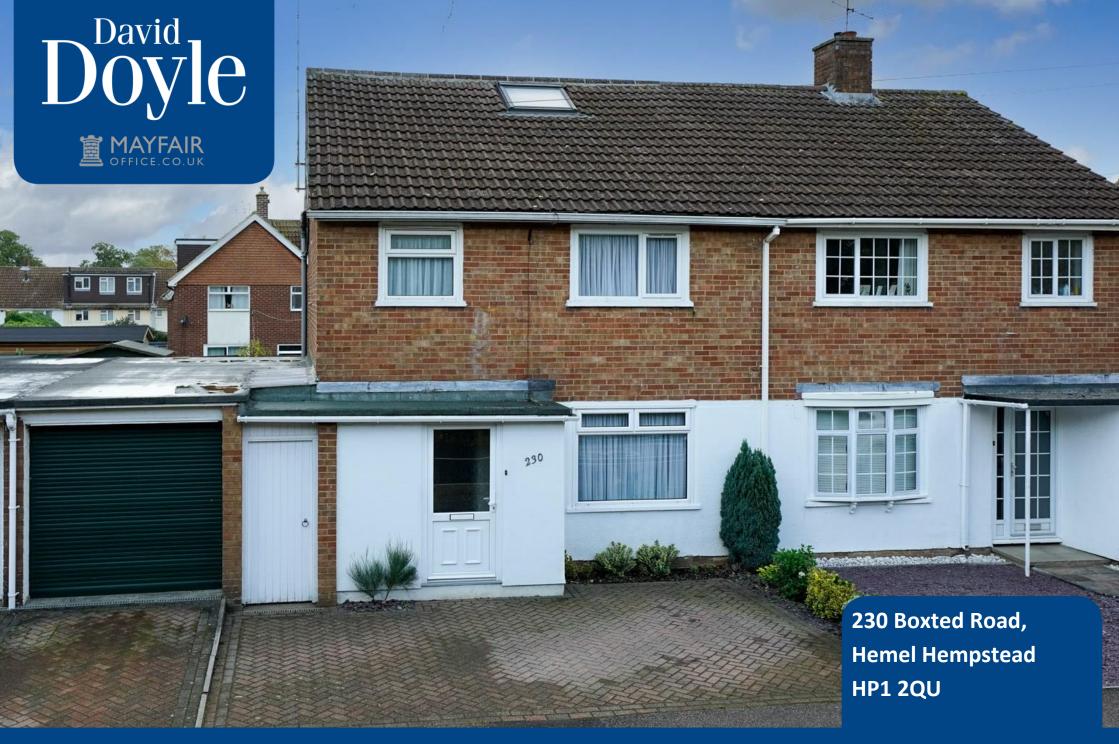

David Doyle are delighted to offer to the market this well presented 4 Bedroom Semi Detached Family home with Garage and Driveway located in this premier HP1 position close to parkland and offering easy access to both Hemel Hempstead and Berkhamsted. The accommodation is arranged over 3 floors and comprises a Storm Porch opening to the ground floor entrance hall with stairs to the first floor and doors to the Guest Cloakroom, a bright and spacious lounge opening to a separate dining room with patio doors leading to the rear garden and a fitted kitchen comprising a range of wall and base units, work surfaces and a breakfast bar, a useful larder and bespoke storage cupboards. Accessed from the kitchen is a covered side passage leading to the large garage offering useful storage space and a further store room/shed and cupboard housing a tumble dryer. To the first floor are 3 bright and spacious bedrooms and a family bathroom with underfloor heating. To the second floor is the fantastic Master bedroom suite which is of excellent size and has ample eaves storage and an ensuite fitted in white

with chrome sanitary ware and underfloor heating. Externally, the rear garden is particularly attractive and well arranged with a large patio seating area leading to lawn with mature trees, plants and shrubs and fenced boundaries. To the front of the property is a Driveway offering off street parking for multiple vehicles and leading to the garage. With the added benefits of Gas Central Heating and Double Glazing, an appointment to view is a must to appreciate this lovely family home.