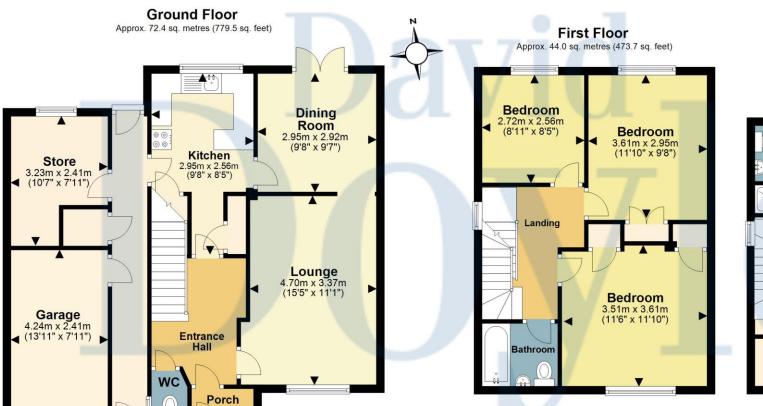

David Doyle are delighted to offer to the market this well presented 4 Bedroom Semi Detached Family home with Garage and Driveway located in this premier HP1 position close to parkland and offering easy access to both Hemel Hempstead and Berkhamsted. The accommodation is arranged over 3 floors and comprises a Storm Porch opening to the ground floor entrance hall with stairs to the first floor and doors to the Guest Cloakroom, a bright and spacious lounge opening to a separate dining room with patio doors leading to the rear garden and a fitted kitchen comprising a range of wall and base units, work surfaces and a breakfast bar, a useful larder and bespoke storage cupboards. Accessed from the kitchen is a covered side passage leading to the large garage offering useful storage space and a further store room/shed and cupboard housing a tumble dryer. To the first floor are 3 bright and spacious bedrooms and a family bathroom with underfloor heating. To the second floor is the fantastic Master bedroom suite which is of excellent size and has ample eaves storage and an ensuite fitted in white

with chrome sanitary ware and underfloor heating. Externally, the rear garden is particularly attractive and well arranged with a large patio seating area leading to lawn with mature trees, plants and shrubs and fenced boundaries. To the front of the property is a Driveway offering off street parking for multiple vehicles and leading to the garage. With the added benefits of Gas Central Heating and Double Glazing, an appointment to view is a must to appreciate this lovely family home.