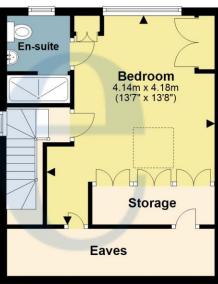

David Doyle are delighted to offer to the market this well presented 4 Bedroom Semi Detached Family home with Garage and Driveway located in this premier HP1 position close to parkland and offering easy access to both Hemel Hempstead and Berkhamsted. The accommodation is arranged over 3 floors and comprises a Storm Porch opening to the ground floor entrance hall with stairs to the first floor and doors to the Guest Cloakroom, a bright and spacious lounge opening to a separate dining room with patio doors leading to the rear garden and a fitted kitchen comprising a range of wall and base units, work surfaces and a breakfast bar, a useful larder and bespoke storage cupboards. Accessed from the kitchen is a covered side passage leading to the large garage offering useful storage space and a further store room/shed and cupboard housing a tumble dryer. To the first floor are 3 bright and spacious bedrooms and a family bathroom with underfloor heating. To the second floor is the fantastic Master bedroom suite which is of excellent size and has ample eaves storage and an ensuite fitted in white

## Second Floor Approx. 33.0 sq. metres (355.0 sq. feet)

230 Boxted Road, Hemel
Hempstead, Hertfordshire, HP1
2011

Boxmoor Office 45 St Johns Road Boxmoor Hemel Hempstead Herts, HP1 1QQ 01442 248671