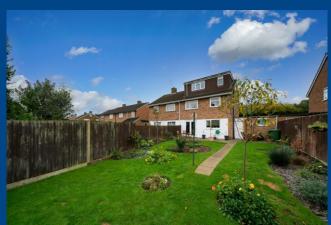

with chrome sanitary ware and underfloor heating. Externally, the rear garden is particularly attractive and well arranged with a large patio seating area leading to lawn with mature trees, plants and shrubs and fenced boundaries. To the front of the property is a Driveway offering off street parking for multiple vehicles and leading to the garage. With the added benefits of Gas Central Heating and Double Glazing, an appointment to view is a must to appreciate this lovely family home.