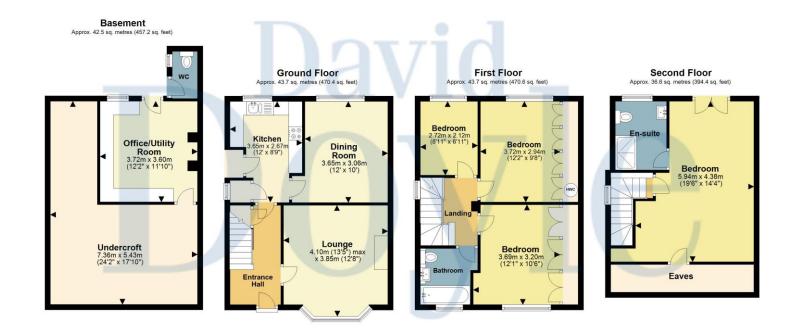

## Call **01442 248671** to arrange a viewing or register an interest

Total area: approx. 166.5 sq. metres (1792.5 sq. feet)

Disclaimer - Floor plan is for marketing purposes only and is to be used as a guide - SKM Studio
Plan produced using PlanUp.