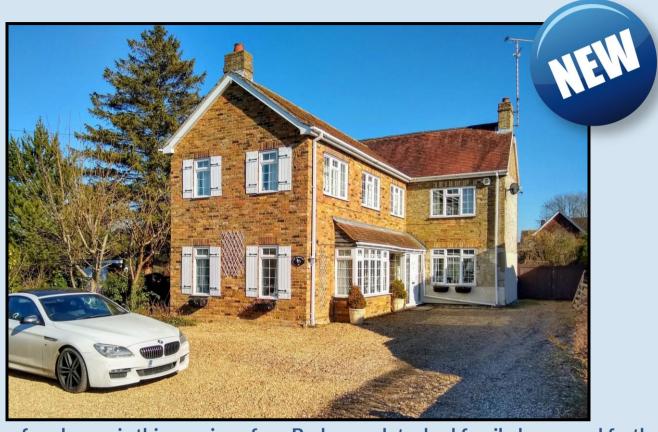

## Totternhoe Road Eaton Bray LU6 2BD

## Guide Price £670,000

Freehold

Formerly a farmhouse is this spacious four Bedroom detached family home and further detached barn. Large grounds and with views toward farmland. Ensuite to Master Bedroom. Spacious living accommodation. Refitted Kitchen Breakfast Room. 90` approx. southerly facing Rear Garden. Double width garaging.

- \* Formerly a farmhouse is this spacious and highly individual four Bedroom detached family home
- \* Further detached barn
- \* Large grounds with views towards farmland beyond on the edge of this picturesque Chilterns village
- \* Ensuite to Master Bedroom
- \* Especially spacious living accommodation
- \* Refitted Kitchen Breakfast Room with granite worksurfaces
- \* 100` approx. southerly facing Rear Garden
- \* Double width garage
- \* Extensive further off road parking facilities