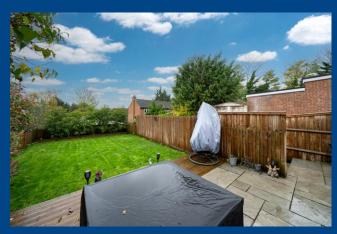

fittings and comprises of a panelled bath with shower over and a fitted shower screen, wall hung vanity unit with wash hand basin, mixer tap, storage under and a low level WC, Chrome heated towel rail and tiled walls and flooring. This property also benefits from a Basement of reduced head height and accessed via a door from the rear garden with space and plumbing for an automatic washing machine and tumble dryer, a wall mounted gas boiler, power and lighting. Externally the property has a full width brick block Driveway that offers excellent off road parking facilities and a private Rear Garden. The Rear Garden is landscaped with both a decked and patio seating area otherwise mainly laid to lawn with fenced boundaries and gated rear access. With NO UPPER CHAIN viewing is a MUST.