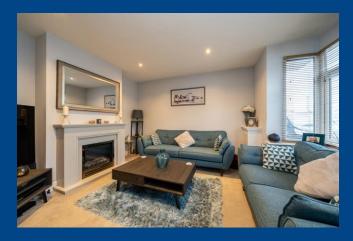

This well presented 2 double Bedroom **Detached Bungalow that is conveniently** located for local shops, amenities and Apsley main line station with links to London Euston. The property is a arranged with a good sized lounge with a bay window to the front aspect, Dining Room dual aspect with a feature cast iron stove while being double glazed window to the side access and a double glazed French door offering access to the Rear Garden. The Kitchen with a range of matching wall and floor mounted units comprising of both cupboards and drawers, colour coordinated work surfaces with part tiled walls, integrated oven and a 4 burner gas hob with an extractor hood over and a double glazed window with a rear aspect that offers outstanding far reaching views. Both Bedrooms are of good size one with a double glazed bay window to the front aspect and the other a pair of double glazed French doors opening on to the Rear Gardens decked seating area. The Bathroom is fitted in white with chrome

2 Double Bedroom Detached Bungalow

Lounge with Bay window

Dining Room with cast iron gas stove

**Fitted Kitchen** 

**Bathroom** 

Garden

**Driveway** 

NO UPPER CHAIN