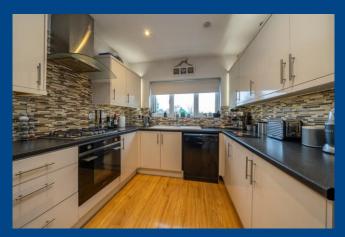

This well presented 2 double Bedroom **Detached Bungalow that is conveniently** located for local shops, amenities and Apsley main line station with links to London Euston. The property is a arranged with a good sized lounge with a bay window to the front aspect, Dining Room dual aspect with a feature cast iron stove while being double glazed window to the side access and a double glazed French door offering access to the Rear Garden. The Kitchen with a range of matching wall and floor mounted units comprising of both cupboards and drawers, colour coordinated work surfaces with part tiled walls, integrated oven and a 4 burner gas hob with an extractor hood over and a double glazed window with a rear aspect that offers outstanding far reaching views. Both Bedrooms are of good size one with a double glazed bay window to the front aspect and the other a pair of double glazed French doors opening on to the Rear Gardens decked seating area. The Bathroom is fitted in white with chrome

2 Double Bedroom Detached Bungalow

Lounge with Bay window

Dining Room with cast iron gas stove

**Fitted Kitchen** 

**Bathroom** 

Garden

**Driveway** 

NO UPPER CHAIN