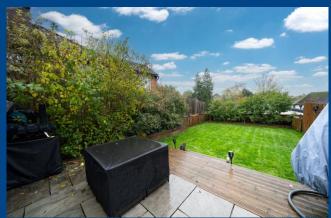

fittings and comprises of a panelled bath with shower over and a fitted shower screen, wall hung vanity unit with wash hand basin, mixer tap, storage under and a low level WC, Chrome heated towel rail and tiled walls and flooring. This property also benefits from a Basement of reduced head height and accessed via a door from the rear garden with space and plumbing for an automatic washing machine and tumble dryer, a wall mounted gas boiler, power and lighting. Externally the property has a full width brick block Driveway that offers excellent off road parking facilities and a private Rear Garden. The Rear Garden is landscaped with both a decked and patio seating area otherwise mainly laid to lawn with fenced boundaries and gated rear access. With NO UPPER CHAIN viewing is a MUST.