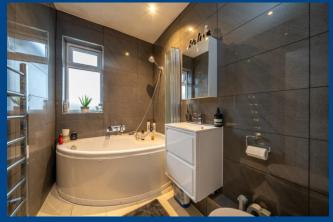

fittings and comprises of a panelled bath with shower over and a fitted shower screen, wall hung vanity unit with wash hand basin, mixer tap, storage under and a low level WC, Chrome heated towel rail and tiled walls and flooring. This property also benefits from a Basement of reduced head height and accessed via a door from the rear garden with space and plumbing for an automatic washing machine and tumble dryer, a wall mounted gas boiler, power and lighting. Externally the property has a full width brick block Driveway that offers excellent off road parking facilities and a private Rear Garden. The Rear Garden is landscaped with both a decked and patio seating area otherwise mainly laid to lawn with fenced boundaries and gated rear access. With NO UPPER CHAIN viewing is a MUST.