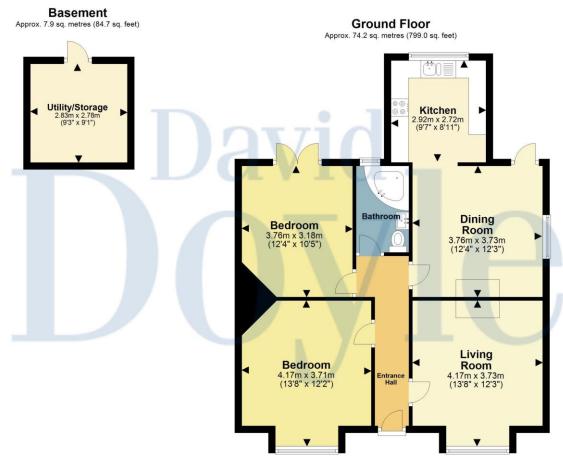

## Call **01442 248671** to arrange a viewing or register an interest

Total area: approx. 82.1 sq. metres (883.6 sq. feet)

Disclaimer - Floor plan is for marketing purposes only and is to be used as a guide - SKM Studio Plan produced using PlanUp.