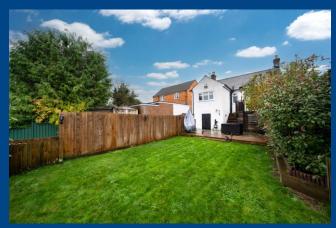

fittings and comprises of a panelled bath with shower over and a fitted shower screen, wall hung vanity unit with wash hand basin, mixer tap, storage under and a low level WC, Chrome heated towel rail and tiled walls and flooring. This property also benefits from a Basement of reduced head height and accessed via a door from the rear garden with space and plumbing for an automatic washing machine and tumble dryer, a wall mounted gas boiler, power and lighting. Externally the property has a full width brick block Driveway that offers excellent off road parking facilities and a private Rear Garden. The Rear Garden is landscaped with both a decked and patio seating area otherwise mainly laid to lawn with fenced boundaries and gated rear access. With NO UPPER CHAIN viewing is a MUST.