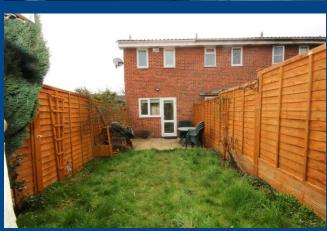

## **REAR GARDEN**

Pleasantly private and well arranged with a patio seating area otherwise laid to lawn with fenced boundaries and gated side access.