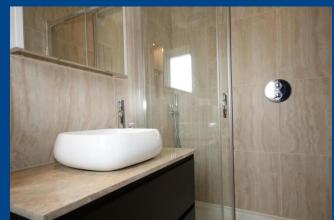

## **SHOWER ROOM**

Refitted to a high standard in white with

chrome fittings and comprising of a double shower with fitted shower doors, rain fall shower and shower attachment. Vanity unit with a contemporary wash hand basin, mixer tap, storage under and a low level WC. Colour coordinated tiled walls and flooring. Wall mounted mirror fronted cabinet. Chrome heated towel rail. Recessed ceiling lighting. Shaver point. Extractor fan. Double glazed window.