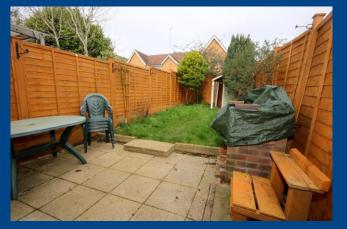

## **REAR GARDEN**

Pleasantly private and well arranged with a patio seating area otherwise laid to lawn with fenced boundaries and gated side access.