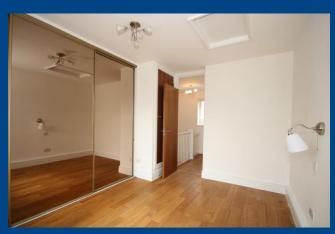

## **BEDROOM 1**

Double glazed window. Access to loft space. Range of mirror fronted wardrobes. Shelved storage cupboard. Wall lights. Wooden flooring. Radiator.