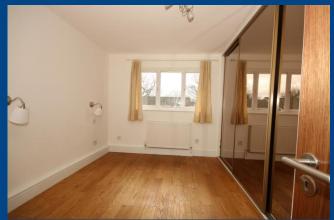

## **BEDROOM 1**

Double glazed window. Access to loft space. Range of mirror fronted wardrobes. Shelved storage cupboard. Wall lights. Wooden flooring. Radiator.