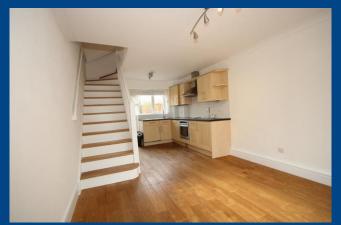

## **LOUNGE/DINING ROOM**

Double glazed window. Stairs to the first floor. Wooden flooring. Radiator. Opening on to:-

## **KITCHEN**

Fitted with a single bowl single drainer stainless steel sink unit with mixer tap and a range of matching shaker style wall and floor mounted units comprising of both cupboards and drawers. Colour coordinated work surface and part tiled walls.

Integrated stainless steel oven and grill. Integrated hob with a stainless steel extractor hood over. Integrated NEFF dishwasher. Automatic washing machine behind a matching cupboard front. Fridge freezer. Wall mounted gas boiler in a matching cupboard. Wooden flooring. Under stairs storage cupboard. Electric panel heater. Double glazed window. Double glazed French doors opening on to the rear gardens patio seating area.