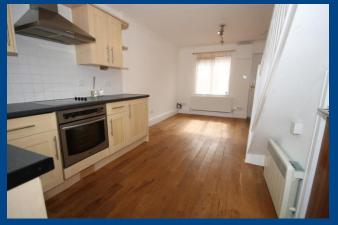

## **KITCHEN**

Fitted with a single bowl single drainer stainless steel sink unit with mixer tap and a range of matching shaker style wall and floor mounted units comprising of both cupboards and drawers. Colour coordinated work surface and part tiled walls.

Integrated stainless steel oven and grill. Integrated hob with a stainless steel extractor hood over. Integrated NEFF dishwasher. Automatic washing machine behind a matching cupboard front. Fridge freezer. Wall mounted gas boiler in a matching cupboard. Wooden flooring. Under stairs storage cupboard. Electric panel heater. Double glazed window. Double glazed French doors opening on to the rear gardens patio seating area.