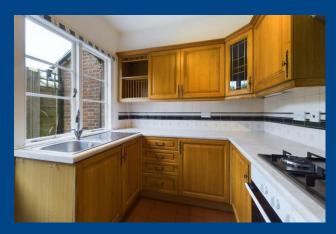

This 3 Bedroom Semi Detached bay fronted character property with a Garage and Driveway is located in the heart of Boxmoor 'Village' while being close to sought after Schooling, Blackbirds Moor, local shops, amenities and Hemel Hemsptead main line station with links to London Euston. The ground floor is arranged with a Living Room with a feature fire place and a bay window, Dining Room with a feature fire place and a fitted Kitchen. The ground floor is completed by a welcoming Entrance Hall has stairs that lead to the first floor.On the first floor you will find two spacious bedrooms, a family Bathroom and the landing with stairs leading to the second floor and the third Bedroom. Externally the property benefits from a pleasantly private Court Yard Garden, a Driveway and a larger than expected Garage. With NO UPPER CHAIN viewing is a MUST.

3 Bedroom Semi Detached character property

Sought after Boxmoor 'Village' location

Close to local shops, Main line station and sought after Schooling

Living Room. Dining Room

**Fitted Kitchen** 

First floor Bathroom