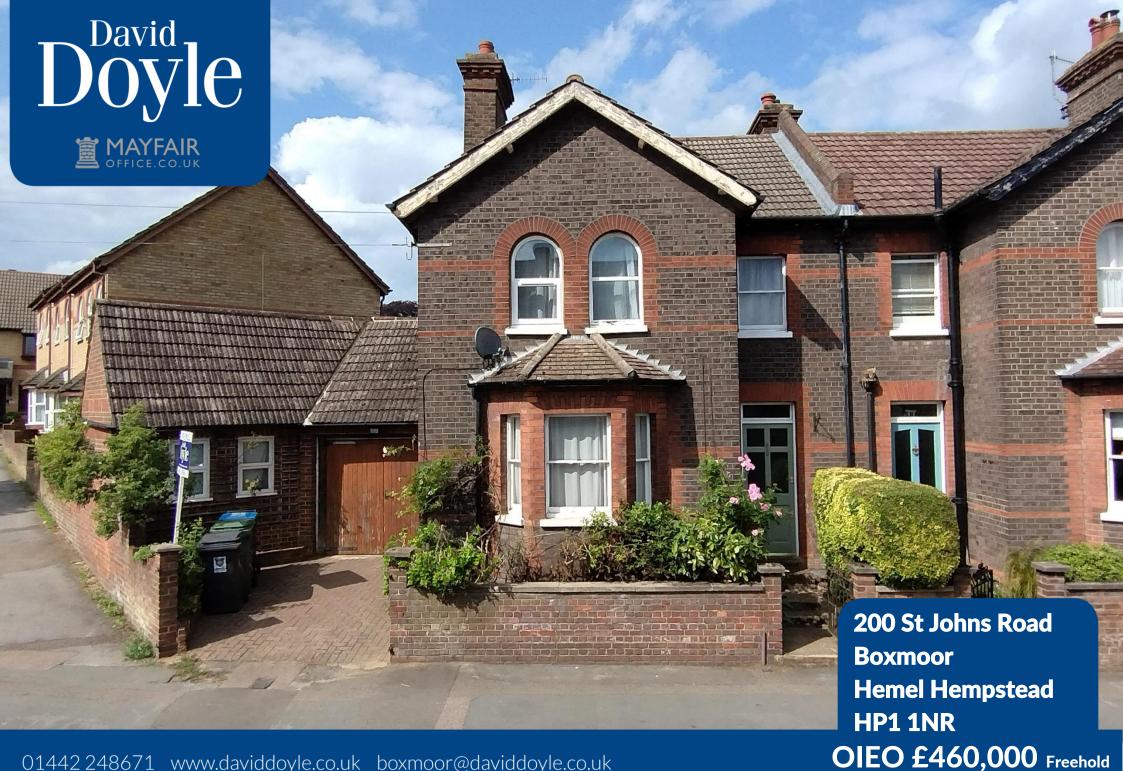

This 3 Bedroom Semi Detached bay fronted character property with a Garage and Driveway is located in the heart of Boxmoor 'Village' while being close to sought after Schooling, Blackbirds Moor, local shops, amenities and Hemel Hemsptead main line station with links to London Euston. The ground floor is arranged with a Living Room with a feature fire place and a bay window, Dining Room with a feature fire place and a fitted Kitchen. The ground floor is completed by a welcoming Entrance Hall has stairs that lead to the first floor.On the first floor you will find two spacious bedrooms, a family Bathroom and the landing with stairs leading to the second floor and the third Bedroom. Externally the property benefits from a pleasantly private Court Yard Garden, a Driveway and a larger than expected Garage. With NO UPPER CHAIN viewing is a MUST.

3 Bedroom Semi Detached character property

Sought after Boxmoor 'Village' location

Close to local shops, Main line station and sought after Schooling

Living Room. Dining Room

**Fitted Kitchen** 

First floor Bathroom

Pleasantly private Court Yard Garden

Garage. Driveway

**NO UPPER CHAIN** 

**VIEWING IS A MUST** 