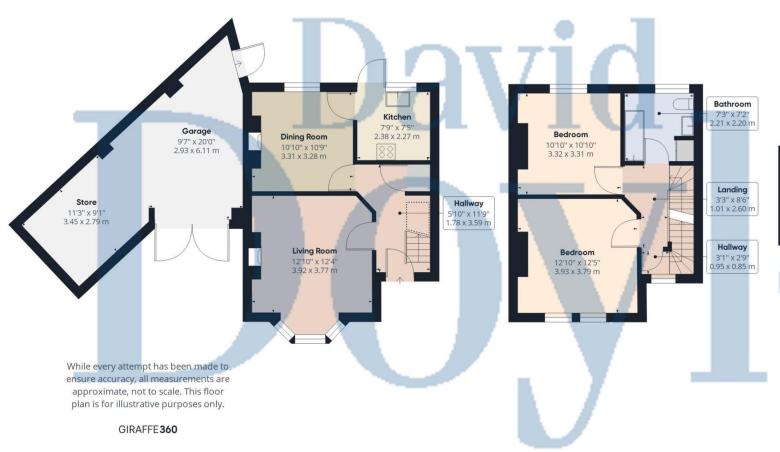

## Approximate total area<sup>(1)</sup>

1251.84 ft<sup>2</sup>

116.30 m<sup>2</sup>

(1) Excluding balconies and terraces

## Reduced headroom

86.58 ft<sup>2</sup>

8.04 m<sup>2</sup>

Reduced headroom (below 1.5m/4.92ft)

200 St Johns Road Boxmoor Hemel Hempstead HP1 1NR