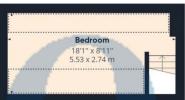

## Approximate total area<sup>(1)</sup>

1251.84 ft<sup>2</sup>

116.30 m<sup>2</sup>

(1) Excluding balconies and terraces