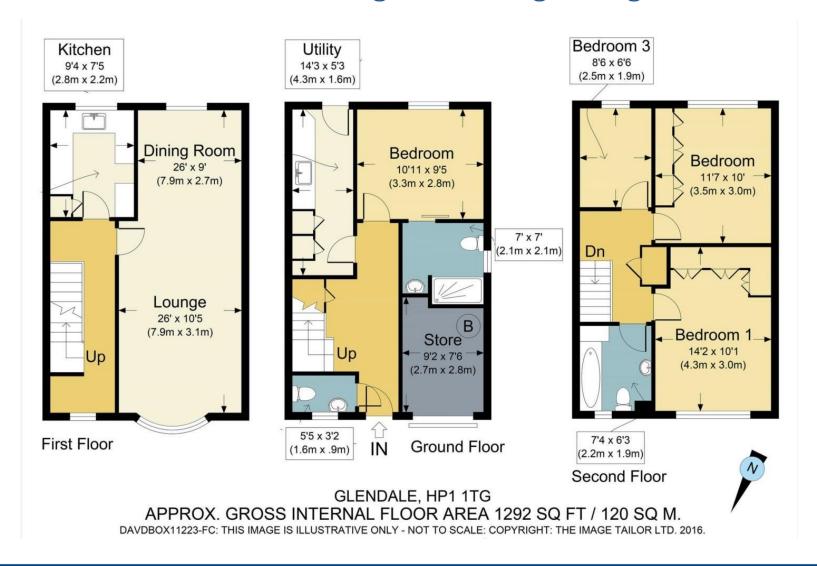

Situated in this highly sought after cul de sac is this spacious and well presented 4 Bedroom end of terrace family home with a very surprisingly large Rear Garden. The property has been remodelled to provide a very useful ground floor Bedroom with an **Ensuite Shower Room, the ground floor also** benefits from a Utility Room and a Guest Cloak Room. On the first floor you will find an open plan Lounge Dining Room and a refitted Kitchen. The second floor boasts 3 Bedrooms and a Family Bathroom. An outstanding feature of this property is the extremely generous Rear Garden that overs an outstanding space for family needs. With a brick block Driveway providing excellent off road parking facilities and a Garage of reduced size that offers a useful storage area. This property benefits from double glazing, gas heating to radiators and Amtico flooring. Scope to extend STNC. VIEWING IS HIGHLY RECOMMENDED.

Sought after cul de sac location

**Large Rear Garden** 

4 Bedroom with 1 benefiting from an Ensuite Shower Room

**Open plan Lounge Dining Room** 

**Refitted Kitchen** 

**Family Bathroom** 

**Guest Cloak Room** 

**Driveway** 

**Reduced size Garage / Store** 

Amtico flooring. Double Glazing. Gas Heating to radiators.