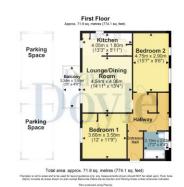

#### **HALLWAY**

Double glazed window. Security entry phone. Large storage cupboard with space for a condenser tumble dryer. Storage cupboard. Radiator. Doors to:-

## **LOUNGE DINING ROOM**

Pair of double glazed French doors opening on to the balcony. Two radiator. Opening on to:-

#### **KITCHEN**

Fitted with 1½ bowl single drainer stainless steel sink unit with mixer tap and a range of matching high gloss wall and floor mounted units comprising both cupboards and drawers, and with the benefit of concealed lighting. Colour co-ordinated work surface and matching upstandings. Integrated stainless steel oven / grill. Integrated stainless steel 4 burner gas hob with a matching stainless steel splash back and stainless steel extractor hood over. Integrated automatic washing machine. Integrated fridge freezer. Wall mounted gas boiler in a matching cupboard. Dual aspect with double glazed window to front and side aspects.

# **BEDROOM ONE**

Double glazed window. Fitted mirror fronted double wardrobe. Radiator.

### **BEDROOM TWO**

Two double glazed windows. Radiator.

#### **PARKING**

Two allocated parking spaces marked with the letter G.