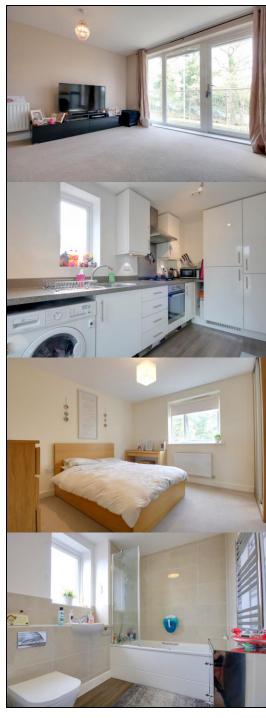

#### **KITCHEN**

Fitted with 1½ bowl single drainer stainless steel sink unit with mixer tap and a range of matching high gloss wall and floor mounted units comprising both cupboards and drawers, and with the benefit of concealed lighting. Colour co-ordinated work surface and matching upstandings. Integrated stainless steel oven / grill. Integrated stainless steel 4 burner gas hob with a matching stainless steel splash back and stainless steel extractor hood over. Integrated automatic washing machine. Integrated fridge freezer. Wall mounted gas boiler in a matching cupboard. Dual aspect with double glazed window to front and side aspects.

# **BEDROOM ONE**

Double glazed window. Fitted mirror fronted double wardrobe. Radiator.

### **BEDROOM TWO**

Two double glazed windows. Radiator.

#### **BATHROOM**

Fitted in white with chrome fittings and comprising a panelled bath with mixer tap, shower attachment over and a fitted shower screen. Wash hand basin with mixer tap and a low level WC with a concealed cistern. Colour co-ordinated part tiled walls. Chrome heated towel rail. Shaver point. Double glazed window.