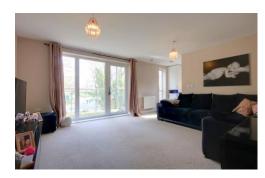

## **LOUNGE DINING ROOM**

Pair of double glazed French doors opening on to the balcony. Two radiator. Opening on to:-

# **BALCONY**

Covered balcony of good size offering an outside entertaining space.