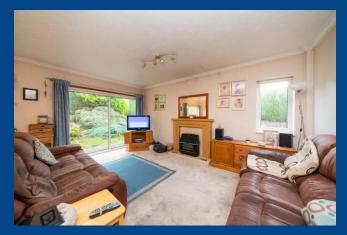

This 3 Bedroom link Detached family home enjoys a pleasantly private position with a garden that wraps around one side of the property. The ground floor offers an open plan dual aspect Lounge Dining Room with two pairs of double glazed patio doors that open on to the garden, the Kitchen is fitted with a range of Shaker style wall and floor mounted units and an integrated oven, hob and fridge. The ground floor is completed by an Entrance Hall that offers access to the **Guest Cloak Room and the Utility Room. The** first floor boasts 3 good sized Bedrooms and a Shower Room fitted in white with chrome fittings. The Master Bedroom benefiting from fitted wardrobes. External the property has a Detached Garage with an up and over door while having parking to the front and side of the Garage. An outstanding feature of this property is the pleasantly private Garden that is arranged with a large patio seating area, herbaceous borders, an area laid to lawn and hedging to the properties front and side curtilage. With double glazing and gas heating to radiators VIEWING IS HIGHLY RECOMMENDED.

3 Bedroom link detached family home

Pleasantly private position

**Open plan Lounge Dining Room** 

**Fitted Kitchen** 

**Utility Room** 

**Guest Cloak Room** 

**First floor Shower Room** 

**Detached Garage** 