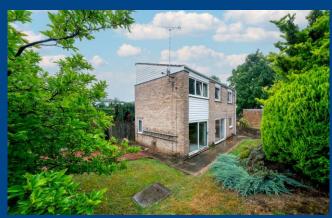

This 3 Bedroom link Detached family home enjoys a pleasantly private position with a garden that wraps around one side of the property. The ground floor offers an open plan dual aspect Lounge Dining Room with two pairs of double glazed patio doors that open on to the garden, the Kitchen is fitted with a range of Shaker style wall and floor mounted units and an integrated oven, hob and fridge. The ground floor is completed by an Entrance Hall that offers access to the **Guest Cloak Room and the Utility Room. The** first floor boasts 3 good sized Bedrooms and a Shower Room fitted in white with chrome fittings. The Master Bedroom benefiting from fitted wardrobes. External the property has a Detached Garage with an up and over door while having parking to the front and side of the Garage. An outstanding feature of this property is the pleasantly private Garden that is arranged with a large patio seating area, herbaceous borders, an area laid to lawn and hedging to the properties front and side curtilage. With double glazing and gas heating to radiators VIEWING IS HIGHLY RECOMMENDED.

3 Bedroom link detached family home

Pleasantly private position

**Open plan Lounge Dining Room** 

**Fitted Kitchen** 

**Utility Room** 

**Guest Cloak Room** 

**First floor Shower Room** 

**Detached Garage** 