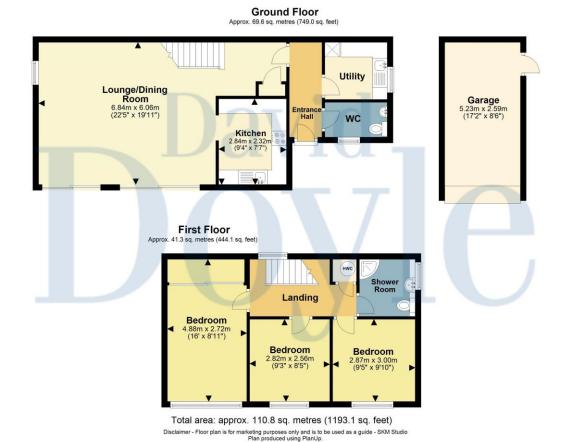

This 3 Bedroom link Detached family home enjoys a pleasantly private position with a garden that wraps around one side of the property. The ground floor offers an open plan dual aspect Lounge Dining Room with two pairs of double glazed patio doors that open on to the garden, the Kitchen is fitted with a range of Shaker style wall and floor mounted units and an integrated oven, hob and fridge. The ground floor is completed by an Entrance Hall that offers access to the **Guest Cloak Room and the Utility Room. The** first floor boasts 3 good sized Bedrooms and a Shower Room fitted in white with chrome fittings. The Master Bedroom benefiting from fitted wardrobes. External the property has a Detached Garage with an up and over door while having parking to the front and side of the Garage. An outstanding feature of this property is the pleasantly private Garden that is arranged with a large patio seating area, herbaceous borders, an area laid to lawn and hedging to the properties front and side curtilage. With double glazing and gas heating to radiators VIEWING IS HIGHLY RECOMMENDED.

3 Bedroom link detached family home

Pleasantly private position

**Open plan Lounge Dining Room** 

**Fitted Kitchen** 

**Utility Room** 

**Guest Cloak Room** 

**First floor Shower Room** 

**Detached Garage** 