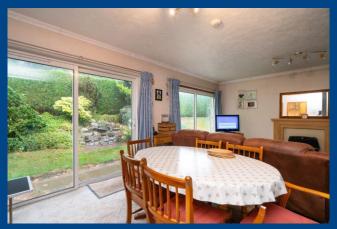

This 3 Bedroom link Detached family home enjoys a pleasantly private position with a garden that wraps around one side of the property. The ground floor offers an open plan dual aspect Lounge Dining Room with two pairs of double glazed patio doors that open on to the garden, the Kitchen is fitted with a range of Shaker style wall and floor mounted units and an integrated oven, hob and fridge. The ground floor is completed by an Entrance Hall that offers access to the **Guest Cloak Room and the Utility Room. The** first floor boasts 3 good sized Bedrooms and a Shower Room fitted in white with chrome fittings. The Master Bedroom benefiting from fitted wardrobes. External the property has a Detached Garage with an up and over door while having parking to the front and side of the Garage. An outstanding feature of this property is the pleasantly private Garden that is arranged with a large patio seating area, herbaceous borders, an area laid to lawn and hedging to the properties front and side curtilage. With double glazing and gas heating to radiators VIEWING IS HIGHLY RECOMMENDED.

3 Bedroom link detached family home

Pleasantly private position

**Open plan Lounge Dining Room** 

**Fitted Kitchen** 

**Utility Room** 

**Guest Cloak Room** 

**First floor Shower Room** 

**Detached Garage** 