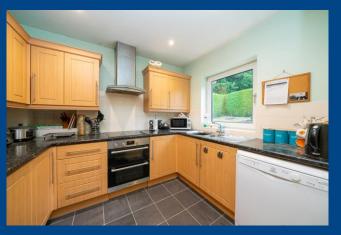

This 3 Bedroom link Detached family home enjoys a pleasantly private position with a garden that wraps around one side of the property. The ground floor offers an open plan dual aspect Lounge Dining Room with two pairs of double glazed patio doors that open on to the garden, the Kitchen is fitted with a range of Shaker style wall and floor mounted units and an integrated oven, hob and fridge. The ground floor is completed by an Entrance Hall that offers access to the **Guest Cloak Room and the Utility Room. The** first floor boasts 3 good sized Bedrooms and a Shower Room fitted in white with chrome fittings. The Master Bedroom benefiting from fitted wardrobes. External the property has a Detached Garage with an up and over door while having parking to the front and side of the Garage. An outstanding feature of this property is the pleasantly private Garden that is arranged with a large patio seating area, herbaceous borders, an area laid to lawn and hedging to the properties front and side curtilage. With double glazing and gas heating to radiators VIEWING IS HIGHLY RECOMMENDED.

3 Bedroom link detached family home

Pleasantly private position

**Open plan Lounge Dining Room** 

**Fitted Kitchen** 

**Utility Room** 

**Guest Cloak Room** 

**First floor Shower Room** 

**Detached Garage** 