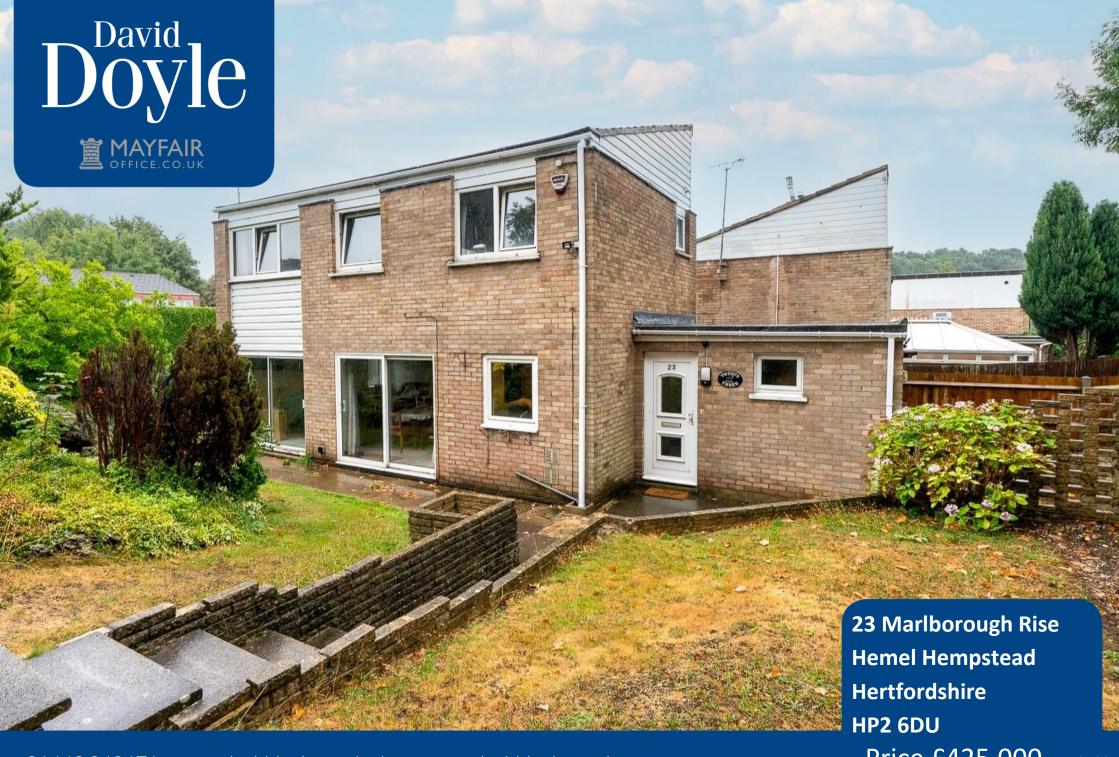

This 3 Bedroom link Detached family home enjoys a pleasantly private position with a garden that wraps around one side of the property. The ground floor offers an open plan dual aspect Lounge Dining Room with two pairs of double glazed patio doors that open on to the garden, the Kitchen is fitted with a range of Shaker style wall and floor mounted units and an integrated oven, hob and fridge. The ground floor is completed by an Entrance Hall that offers access to the **Guest Cloak Room and the Utility Room. The** first floor boasts 3 good sized Bedrooms and a Shower Room fitted in white with chrome fittings. The Master Bedroom benefiting from fitted wardrobes. External the property has a Detached Garage with an up and over door while having parking to the front and side of the Garage. An outstanding feature of this property is the pleasantly private Garden that is arranged with a large patio seating area, herbaceous borders, an area laid to lawn and hedging to the properties front and side curtilage. With double glazing and gas heating to radiators VIEWING IS HIGHLY RECOMMENDED.

## Call **01442 248671** to arrange a viewing or register an interest

23 Marlborough Rise
Hemel Hempstead
Hertfordshire
HP2 6DU