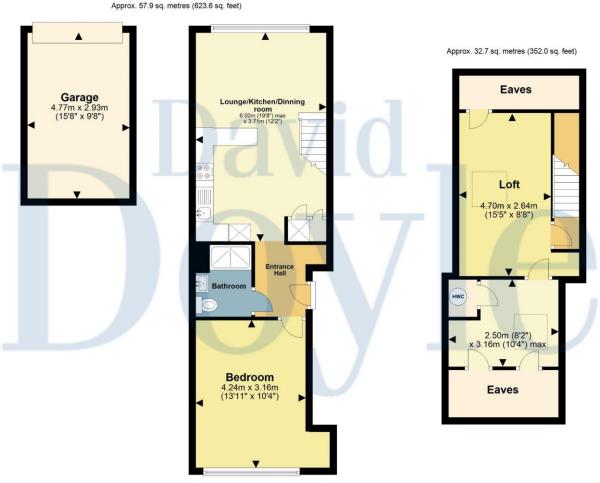

## Call **01442 248671** to arrange a viewing or register an interest

Total area: approx. 90.6 sq. metres (975.6 sq. feet)

Disclaimer - Floor plan is for marketing purposes only and is to be used as a guide - SKM Studio Plan produced using PlanUp.