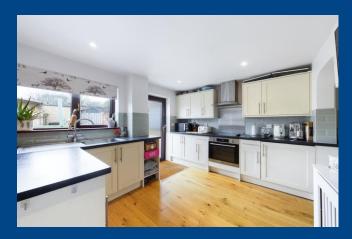

This superbly presented 3 Bedroom End of Terrace family home offers spacious accommodation and is located in this sought after residential situation. The property is arranged with a Lounge, open plan Kitchen Dining Room and a Utility Room, while the first floor has 3 Bedrooms and a refitted Family Bathroom. The front and rear Garden have both been arranged with low maintenance in mind. The rear Garden is landscaped with a generous patio seating area that links to the gated side access, an area laid with artificial lawn and fenced boundaries. In the rear Garden is a Summer House with power and lighting, that the current vendor uses this as a Gym along with a storage shed to the side. The property also offers scope to extend STNC. Being situated on this Green and conveniently located for local shops, schools and amenities internal viewing is highly recommended.