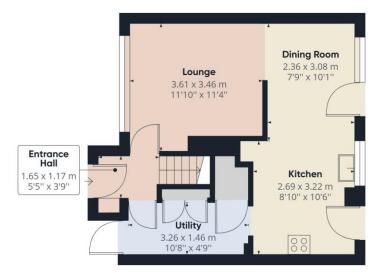

This superbly presented 3 Bedroom End of Terrace family home offers spacious accommodation and is located in this sought after residential situation. The property is arranged with a Lounge, open plan Kitchen Dining Room and a Utility Room, while the first floor has 3 Bedrooms and a refitted Family Bathroom. The front and rear Garden have both been arranged with low maintenance in mind. The rear Garden is landscaped with a generous patio seating area that links to the gated side access, an area laid with artificial lawn and fenced boundaries. In the rear Garden is a Summer House with power and lighting, that the current vendor uses this as a Gym along with a storage shed to the side. The property also offers scope to extend STNC. Being situated on this Green and conveniently located for local shops, schools and amenities internal viewing is highly recommended.

## Approximate total area<sup>(1)</sup>

947.31 ft<sup>2</sup> 88.01 m<sup>2</sup>

(1) Excluding balconies and terraces

While every attempt has been made to ensure accuracy, all measurements are approximate, not to scale. This floor plan is for illustrative purposes only.