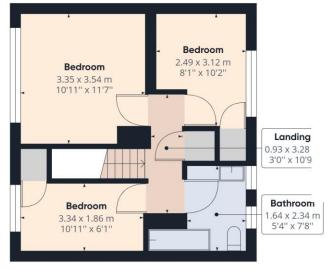

This superbly presented 3 Bedroom End of Terrace family home offers spacious accommodation and is located in this sought after residential situation. The property is arranged with a Lounge, open plan Kitchen Dining Room and a Utility Room, while the first floor has 3 Bedrooms and a refitted Family Bathroom. The front and rear Garden have both been arranged with low maintenance in mind. The rear Garden is landscaped with a generous patio seating area that links to the gated side access, an area laid with artificial lawn and fenced boundaries. In the rear Garden is a Summer House with power and lighting, that the current vendor uses this as a Gym along with a storage shed to the side. The property also offers scope to extend STNC. Being situated on this Green and conveniently located for local shops, schools and amenities internal viewing is highly recommended.

## Approximate total area<sup>(1)</sup>

947.31 ft<sup>2</sup> 88.01 m<sup>2</sup>

(1) Excluding balconies and terraces

While every attempt has been made to ensure accuracy, all measurements are approximate, not to scale. This floor plan is for illustrative purposes only.