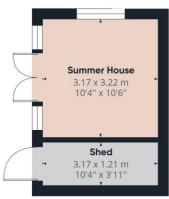

This superbly presented 3 Bedroom End of Terrace family home offers spacious accommodation and is located in this sought after residential situation. The property is arranged with a Lounge, open plan Kitchen Dining Room and a Utility Room, while the first floor has 3 Bedrooms and a refitted Family Bathroom. The front and rear Garden have both been arranged with low maintenance in mind. The rear Garden is landscaped with a generous patio seating area that links to the gated side access, an area laid with artificial lawn and fenced boundaries. In the rear Garden is a Summer House with power and lighting, that the current vendor uses this as a Gym along with a storage shed to the side. The property also offers scope to extend STNC. Being situated on this Green and conveniently located for local shops, schools and amenities internal viewing is highly recommended.

Superbly presented 3 Bed end of terrace

Sought after location

**Overlooking a Green** 

Lounge, Open plan Kitchen Dining Room, Utility Room

**First floor refitted Family Bathroom** 

**Summer House / Gym** 

**Front and Rear Gardens** 

## Approximate total area<sup>(1)</sup>

947.31 ft<sup>2</sup> 88.01 m<sup>2</sup>

(1) Excluding balconies and terraces

While every attempt has been made to ensure accuracy, all measurements are approximate, not to scale. This floor plan is for illustrative purposes only.