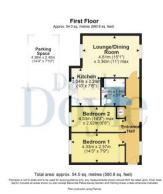

# Price £1,000 pcm To Let

Well presented 2 Bedroom first floor
Apartment situated within this exclusive
modern development and conveniently
located for local shops, schools,
amenities and main line station with
links to London Euston. Lounge / Dining
Room. Refitted Kitchen. Refitted
Bathroom. Double Glazing. Parking.

# **LOUNGE / DINING ROOM**

Dual aspect room with double glazed windows to front and rear aspects. Chrome recessed ceiling lighting. Storage heater.

#### **BEDROOM 1**

Double glazed window to rear aspect. Double width mirror fronted wardrobe. Electric panel heater.

#### **BEDROOM 2**

Double glazed window to rear aspect. Electric panel heater.