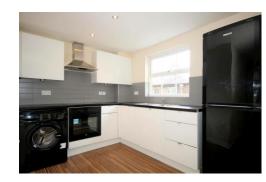

# **KITCHEN**

Attractively refitted with a single bowl single drainer stainless steel sink unit with mixer tap and a range of matching wall and floor mounted units comprising both cupboards and draws. Colour co-ordinated work surface and part tiled walls. Integrated oven / grill. Integrated Smeg hob with stainless steel extractor hood over. Automatic washing machine. Chrome recessed ceiling lighting. Double glazed window to rear aspect.