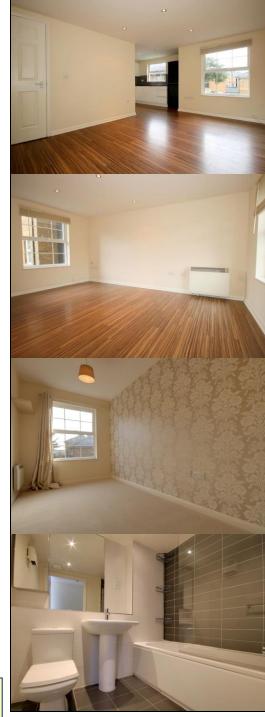

# **LOUNGE / DINING ROOM**

Dual aspect room with double glazed windows to front and rear aspects. Chrome recessed ceiling lighting. Storage heater.

# **KITCHEN**

Attractively refitted with a single bowl single drainer stainless steel sink unit with mixer tap and a range of matching wall and floor mounted units comprising both cupboards and draws. Colour co-ordinated work surface and part tiled walls. Integrated oven / grill. Integrated Smeg hob with stainless steel extractor hood over. Automatic washing machine. Chrome recessed ceiling lighting. Double glazed window to rear aspect.

#### **BEDROOM 1**

Double glazed window to rear aspect. Double width mirror fronted wardrobe. Electric panel heater.

# **BATHROOM**

Attractively refitted in white with chrome fittings and comprising of a panelled bath with shower unit over and fitted shower screen. Pedestal wash hand basin with mixer tap and low level WC, Colour co-ordinated part tiled walls with decorative feature tiling and tiled flooring. Extractor fan. Chrome recessed ceiling lighting.