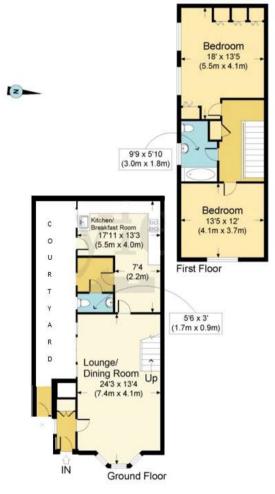

## Call **01442 248671** to arrange a viewing or register an interest

COWPER ROAD, HP1 1PE APPROX. GROSS AREA 1271 SQ FT / 118 SQ M. DAVDBOX10687-FC: THIS IMAGE IS ILLUSTRATIVE ONLY - NOT TO SCALE: COPYRIGHT: THE IMAGE TAILOR LTD. 2016.