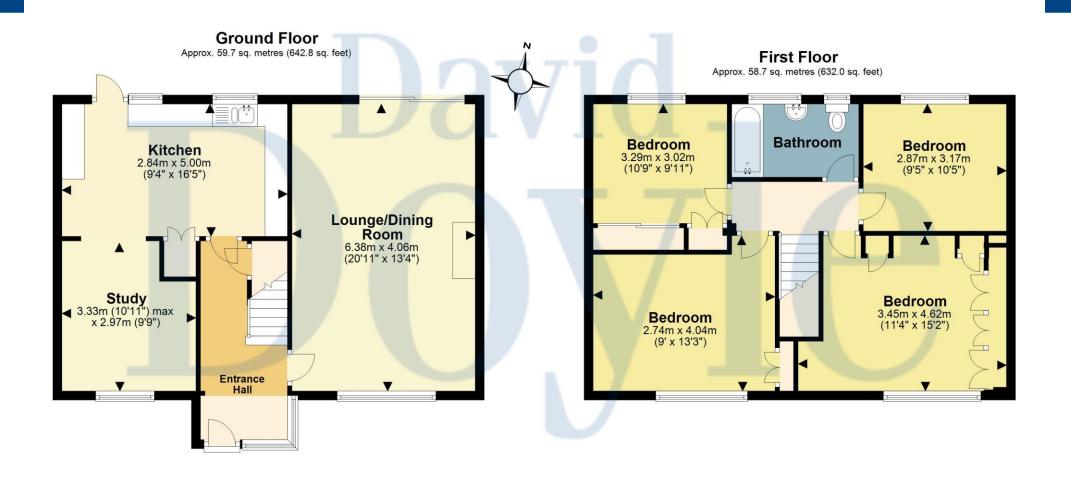

A fine example of a Four Double Bedroom family home with Driveway situated in a popular Adeyfield side road close to highly regarded schooling, excellent amenities and with a large private rear garden. Internally, the downstairs accommodation comprises a spacious hallway with doors opening to a large dual aspect lounge/dining room with feature brick fireplace and a fitted kitchen/breakfast room comprising a range of wall and base units, ample work surfaces and space and plumbing for white goods opening to a study which could also be used as a dining room if preferred. To the first floor are four double bedrooms and a family bathroom. Externally, the garden is a particularly attractive feature of the property, arranged with a patio seating area leading to a good sized lawn, fenced boundaries, a path to the rear access and a shed to the gardens end. To the front of the property is a Driveway offereing Off Street Parking for at least two vehicles. Offered with the benefits of Gas Central Heating via an updated boiler in approximately 2019 and Double Glazing to the windows, this rarely

Call To View

Total area: approx. 118.4 sq. metres (1274.8 sq. feet)

Disclaimer - Floor plan is for marketing purposes only and is to be used as a guide - SKM Studio Plan produced using PlanUp.