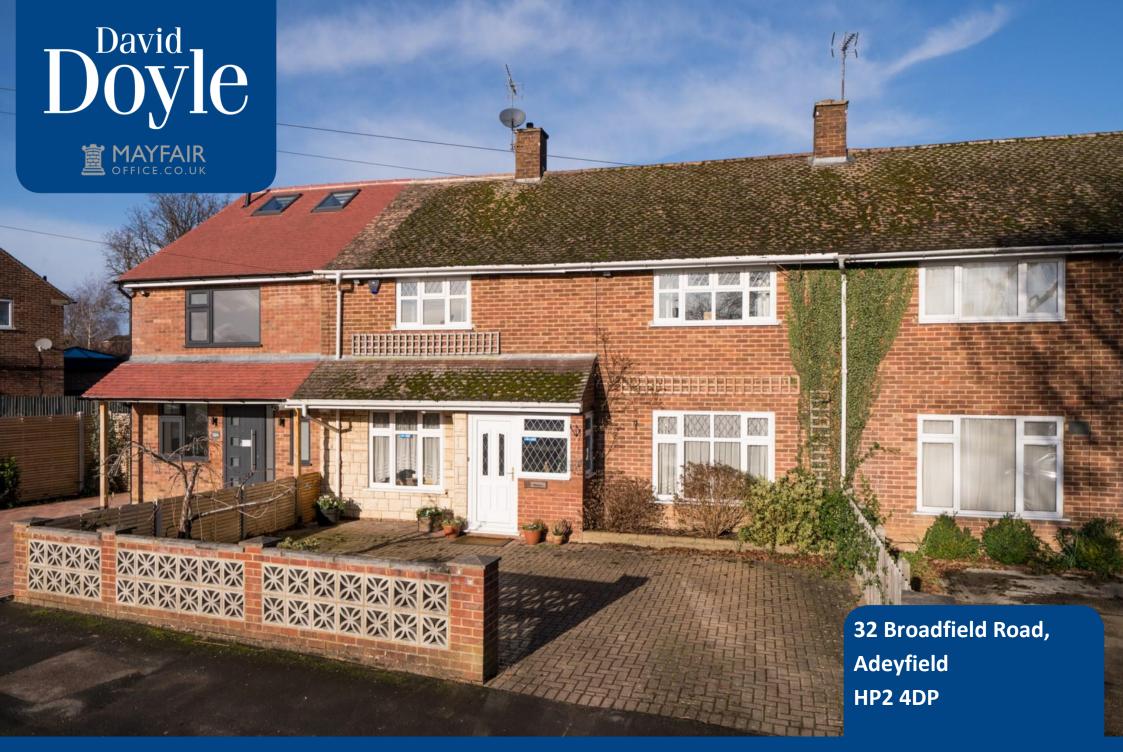

A fine example of a Four Double Bedroom family home with Driveway situated in a popular Adeyfield side road close to highly regarded schooling, excellent amenities and with a large private rear garden. Internally, the downstairs accommodation comprises a spacious hallway with doors opening to a large dual aspect lounge/dining room with feature brick fireplace and a fitted kitchen/breakfast room comprising a range of wall and base units, ample work surfaces and space and plumbing for white goods opening to a study which could also be used as a dining room if preferred. To the first floor are four double bedrooms and a family bathroom. Externally, the garden is a particularly attractive feature of the property, arranged with a patio seating area leading to a good sized lawn, fenced boundaries, a path to the rear access and a shed to the gardens end. To the front of the property is a Driveway offereing Off Street Parking for at least two vehicles. Offered with the benefits of Gas Central Heating via an updated boiler in approximately 2019 and Double Glazing to the windows, this rarely

Four Double Bedroom Family Home

Driveway

Large Rear Garden

Popular Adeyfield Situation

Close to Shops and Amenities

**Dual Aspect Lounge/Dining Room** 

Study

Kitchen/Breakfast Room