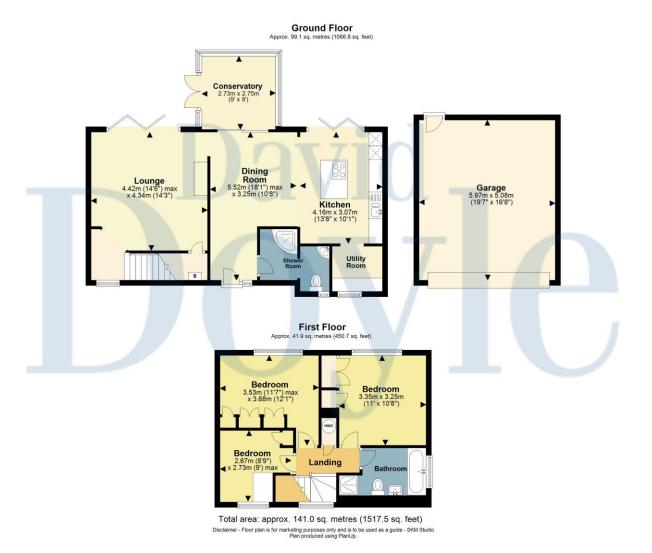

An absolutely stunning 3 double bedroom semi detached family home with extended accommodation and a detached double garage. Conveniently located for local shops, schools and amenities. This property has been refurbished to a high standard throughout and provides stylish accommodation. The lounge has a feature fireplace place, feature split face tiled wall and bi fold doors opening on to the rear garden. An open plan kitchen ( with integrated appliances ) dining room provides an outstanding entertaining area with again bi fold doors opening on to the rear garden and patio doors opening on to the conservatory. The ground floor is completed with a utility room and a contemporary downstairs shower room. The first floor is equally well presented with a feature split face tiled wall on the landing with designer doors leading to the bedrooms and family bathroom. All the bedrooms have built in wardrobes and the family bathroom is fitted in white with chrome fittings with a wall hung vanity unit I tiled enclosed shower, panelled bath and a low level WC. The rear garden is well arranged with both patio and decked seating areas, an area laid to lawn and feature flower beds. An extensive brick block driveway provides excellent off road parking facilities and a detached double garage has and electric door, power, lighting and a personal door accessed from the rear garden. Viewing is highly recommended.

Three bedroom semi detached family home

**Extended living accommodation** 

**Detached double garage** 

Modern Open plan kitchen/dining room

**Excellent off road parking** 

**Utility room** 

**Separate Lounge and Conservatory** 