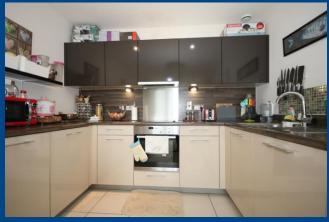

#### **KITCHEN**

Fitted with a single bowl single drainer stainless steel sink unit with mixer tap and a range of matching wall and floor mounted units comprising of both cupboards and drawers with feature Colour coordinated lighting. work surfaces. Integrated stainless steel NEFF oven and grill. Integrated NEFF hob with extractor over. Integrated NFFF dishwasher. Integrated fridge and freezer. Recessed ceiling lighting. Tiled flooring.