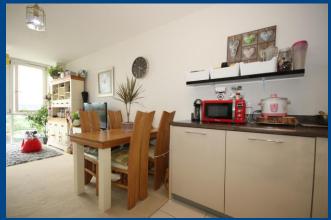

## **LOUNGE DINING ROOM**

Double glazing window with outstanding panoramic views. Electric panel heater. Opening on to:-

#### **KITCHEN**

Fitted with a single bowl single drainer stainless steel sink unit with mixer tap and a range of matching wall and floor mounted units comprising of both cupboards and drawers with feature Colour coordinated lighting. work surfaces. Integrated stainless steel NEFF oven and grill. Integrated NEFF hob with extractor over. Integrated NFFF dishwasher. Integrated fridge and freezer. Recessed ceiling lighting. Tiled flooring.