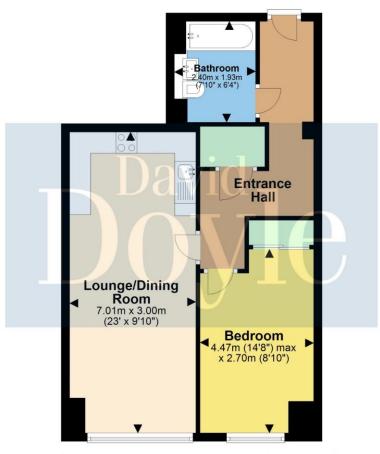

# **LEASE**

TBC

See floorplan for measurements.

#### 9th Floor

Approx. 49.8 sq. metres (536.5 sq. feet)

Total area: approx. 49.8 sq. metres (536.5 sq. feet)

Floor plan is not to scale and to be used for layout guidance only, any measurements shown should NOT be relied upon.