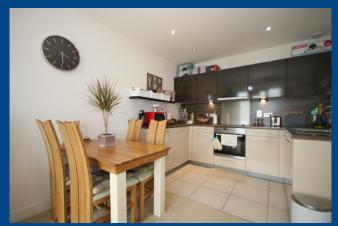

#### **KITCHEN**

Fitted with a single bowl single drainer stainless steel sink unit with mixer tap and a range of matching wall and floor mounted units comprising of both cupboards and drawers with feature Colour coordinated lighting. work surfaces. Integrated stainless steel NEFF oven and grill. Integrated NEFF hob with extractor over. Integrated NFFF dishwasher. Integrated fridge and freezer. Recessed ceiling lighting. Tiled flooring.