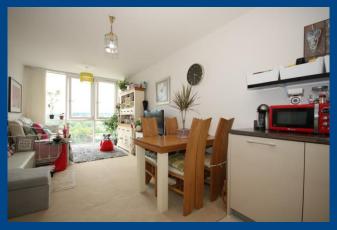

## **LOUNGE DINING ROOM**

Double glazing window with outstanding panoramic views. Electric panel heater. Opening on to:-