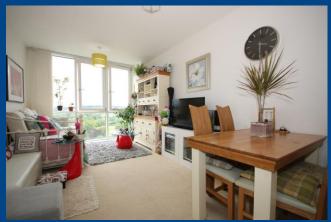

## **LOUNGE DINING ROOM**

Double glazing window with outstanding panoramic views. Electric panel heater. Opening on to:-