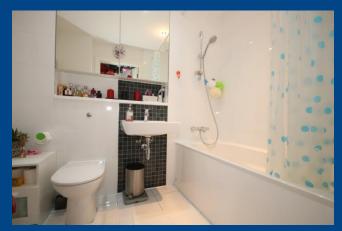

#### **BATHROOM**

Fitted in white with chrome fittings and comprising of both panelled bath with mixer tap and shower over. Wall hung wash hand basin with mixer tap and a low level WC with a concealed cistern. Colour coordinated part tiled walls and tiled flooring. Wall mounted mirror fronted cabinets. Chrome heated towel rail. Recessed ceiling lighting.