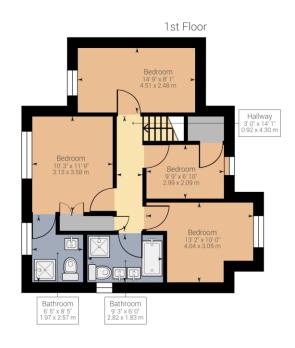

## Call **01442 248671** to arrange a viewing or register an interest

Approximate net internal area:  $1405.52 \, \mathrm{ft^2} / 130.58 \, \mathrm{m^2}$  While every attempt has been made to ensure accuracy, all measurements are approximate, not to scale. This floor plan is for illustrative purpose only and should be used as such by any prospective tenant or purchaser.