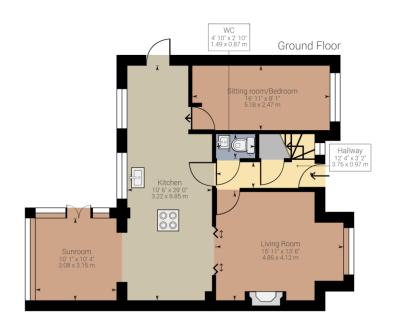

## Call **01442 248671** to arrange a viewing or register an interest

Approximate net internal area:  $1405.52 \, \mathrm{ft^2} / 130.58 \, \mathrm{m^2}$  While every attempt has been made to ensure accuracy, all measurements are approximate, not to scale. This floor plan is for illustrative purpose only and should be used as such by any prospective tenant or purchaser.