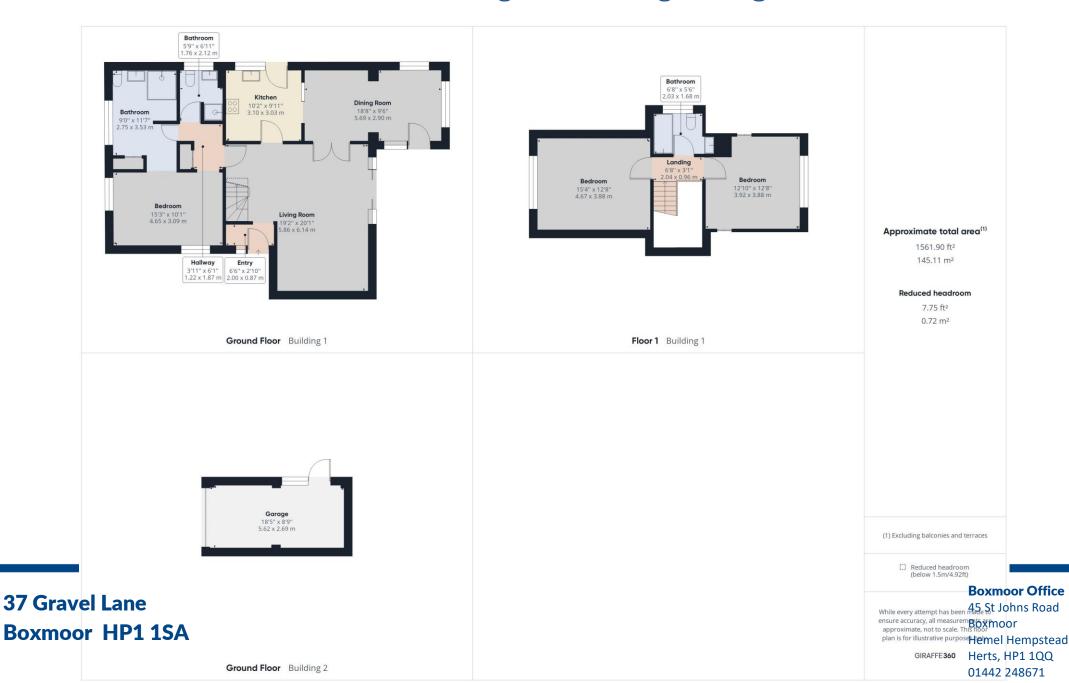

David Doyle are delighted to offer to the sales market this rarely available three double bedroom detached family home situated on a generous plot with a garage and driveway located in this highly sought after Boxmoor side road close to excellent amenities, highly regarded schooling and with excellent travel links close at hand. Coming to the market for the first time in many years and with the benefit of NO UPPER CHAIN, this lovely home offers plenty of scope for modernisation and extension subject to the necessary planning consents. The accommodation comprises an entrance porch opening to the large dual aspect living room with stairs to the first floor, patio doors to the rear garden and double doors opening to the bright dining room leading to the fitted kitchen, arranged with wall and base units, coordinating work surfaces, space and plumbing for white goods, a personal door to the rear garden and a door leading back to the living area. Also, leading from the living room is an inner hallway with doors to a storage cupboard,

a useful shower room and a ground floor bedroom opening to a large wet room having been reconfigured to accommodate the previous owner of the property. To the first floor is a generous landing with doors to two large double bedrooms, both with eaves storage and the family bathroom. Externally,the property sits on a larger than average plot with generous front and rear gardens and a large driveway leading to the garage. With benefits including gas central heating, double glazing and huge potential, we highly recommend an internal viewing of this excellent family home.