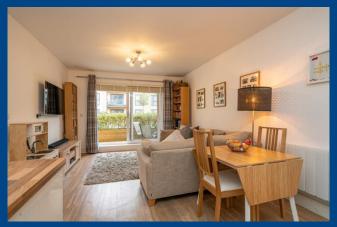

#### LOUNGE/KITCHEN DINING ROOM

Fitted with a single bowl single drainer stainless steel sink unit with mixer tap and a range of matching high gloss wall and floor mounted units comprising of both cupboards and drawers with feature lighting. Colour coordinated square edge work surfaces with matching upstandings. Integrated stainless steel oven and grill. Integrated hob with a stainless steel splash back and extractor hood over. Integrated fridge freezer. Kardean wood effect flooring. Recessed ceiling lighting. Electric panel heater.