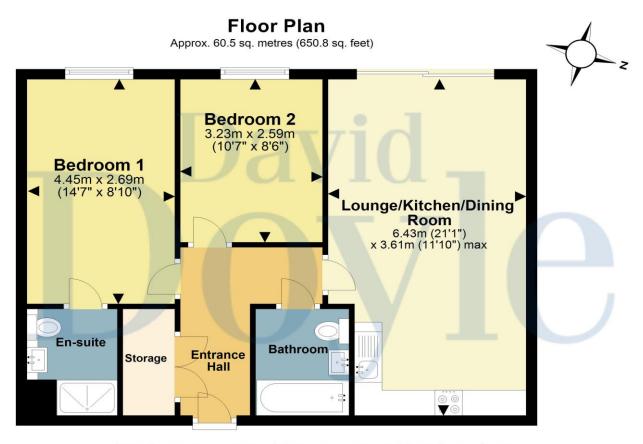

# Call **01442 248671** to arrange a viewing or register an interest

Total area: approx. 60.5 sq. metres (650.8 sq. feet)

Disclaimer - Floor plan is for marketing purposes only and is to be used as a guide. Plan produced using PlanUp.