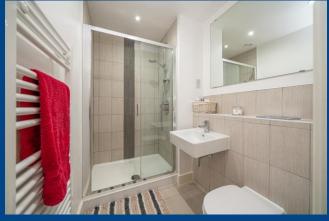

## **ENSUITE SHOWER ROOM**

Fitted in white with chrome fittings and comprising of a ceramic tiled shower cubicle with fitted shower and shower door. Wall hung wash hand basin with mixer tap and a low level WC with a concealed cistern. Colour coordinated ceramic part tiled walls and tiled flooring. Wall mounted mirror. Heated towel rail. Shaver point. Recessed ceiling lighting.

#### **BATHROOM**

Fitted in white with chrome fittings and comprising of a panelled bath with mixer tap and shower attachment. Wall hung wash hand basin with mixer tap and a low level WC with a concealed cistern. Colour co-ordinated ceramic part tiled walls and tiled flooring. Wall mounted mirror. Heated towel rail. Shaver point. Recessed ceiling lighting.