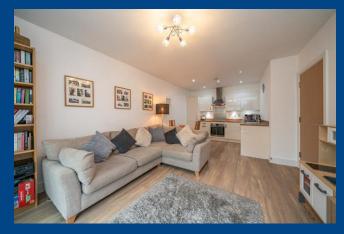

#### LOUNGE/KITCHEN DINING ROOM

Fitted with a single bowl single drainer stainless steel sink unit with mixer tap and a range of matching high gloss wall and floor mounted units comprising of both cupboards and drawers with feature lighting. Colour coordinated square edge work surfaces with matching upstandings. Integrated stainless steel oven and grill. Integrated hob with a stainless steel splash back and extractor hood over. Integrated fridge freezer. Kardean wood effect flooring. Recessed ceiling lighting. Electric panel heater.