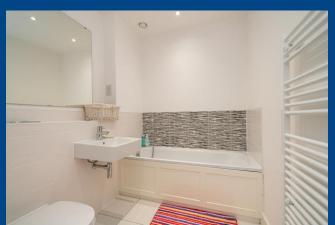

#### **BATHROOM**

Fitted in white with chrome fittings and comprising of a panelled bath with mixer tap and shower attachment. Wall hung wash hand basin with mixer tap and a low level WC with a concealed cistern. Colour co-ordinated ceramic part tiled walls and tiled flooring. Wall mounted mirror. Heated towel rail. Shaver point. Recessed ceiling lighting.