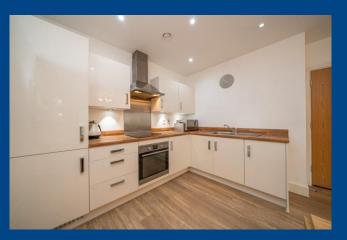

#### LOUNGE/KITCHEN DINING ROOM

Fitted with a single bowl single drainer stainless steel sink unit with mixer tap and a range of matching high gloss wall and floor mounted units comprising of both cupboards and drawers with feature lighting. Colour coordinated square edge work surfaces with matching upstandings. Integrated stainless steel oven and grill. Integrated hob with a stainless steel splash back and extractor hood over. Integrated fridge freezer. Kardean wood effect flooring. Recessed ceiling lighting. Electric panel heater.