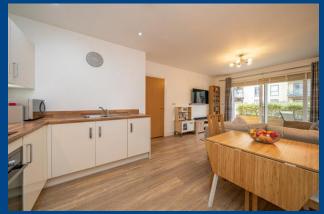

#### LOUNGE/KITCHEN DINING ROOM

Fitted with a single bowl single drainer stainless steel sink unit with mixer tap and a range of matching high gloss wall and floor mounted units comprising of both cupboards and drawers with feature lighting. Colour coordinated square edge work surfaces with matching upstandings. Integrated stainless steel oven and grill. Integrated hob with a stainless steel splash back and extractor hood over. Integrated fridge freezer. Kardean wood effect flooring. Recessed ceiling lighting. Electric panel heater.