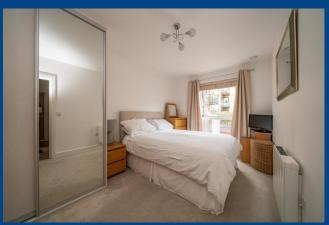

#### **MASTER BEDROOM**

Double glazed window. Built in double wardrobe. Electric panel heater.