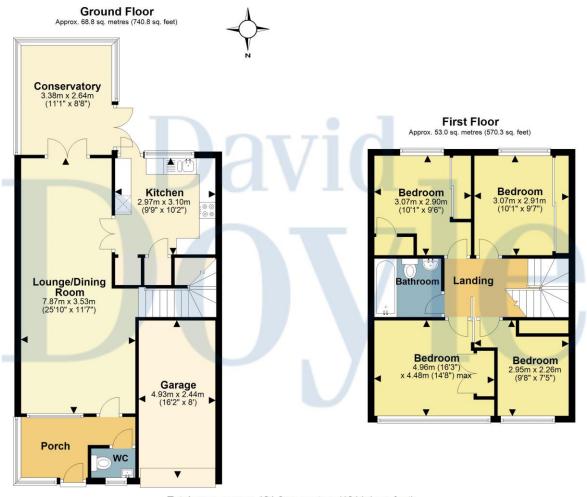

## Call **01442 248671** to arrange a viewing or register an interest

Total area: approx. 121.8 sq. metres (1311.1 sq. feet)

Disclaimer - Floor plan is for marketing purposes only and is to be used as a guide - SKM Studio Plan produced using PlanUp.